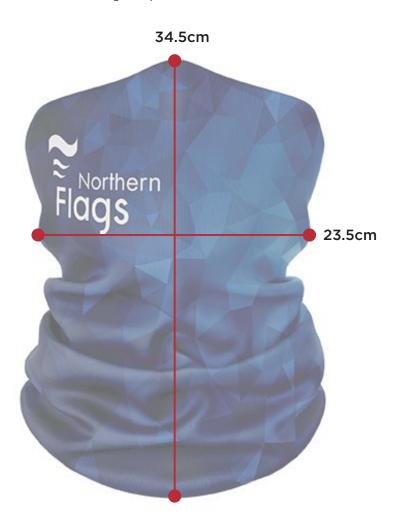

### FACE MASKS SNOOD - MEDIUM

#### Features & Benefits

Our Community Face Masks are:

- OEKO-Tex certified for both inks and materials
- Custom printed and hand stitched at our Leeds factory
- Manufactured in a safe and socially distanced environment
- Available for direct delivery to you or your client
- Washable at 60 degrees and reusable
- Printed Single layer of tension fabric