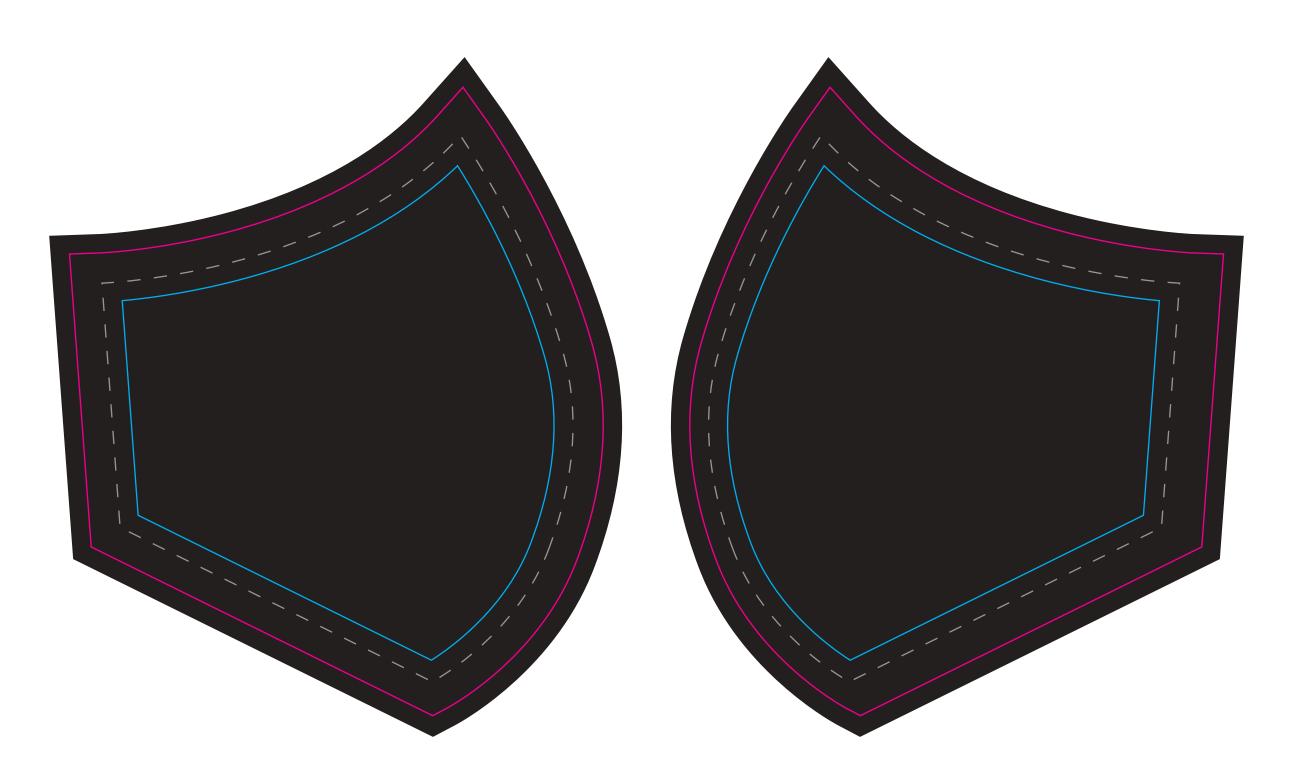

## TEMPLATE - LEFT & RIGHT

## Artworking Guidelines

- Template is at finished size
- Black area includes the bleed. Any background design should cover the black fully
- Magenta line is the cutter line
- Grey dashed line is the finishing guide
- Cyan line is the safe area. All key elements must be inside this line