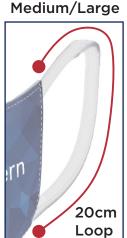

Small/Medium

18cm
Loop

Sizing is for adults, if you require children sizes please enquire with one of our team

Northern Flags Ltd | Units 4&5 | Millshaw | Leeds | LS11 OLX Tel: 0113 205 5180 - Email: sales@northernflags.com