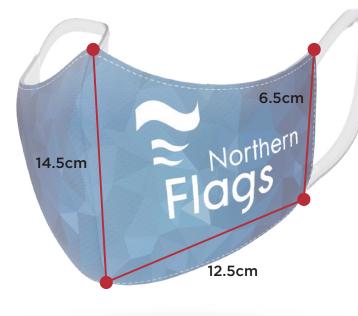

Small/Medium

18cm
Loop

Sizing is for adults, if you require children sizes please enquire with one of our team

Northern Flags Ltd | Units 4&5 | Millshaw | Leeds | LS11 OLX Tel: 0113 205 5180 - Email: sales@northernflags.com