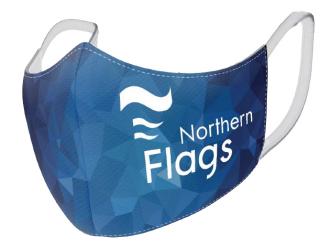

## **COMMUNITY FACE MASKS**

#### Features & Benefits

Our Community Face Masks are:

- OEKO-Tex certified for both inks and materials
- Custom printed and hand stitched at our Leeds factory
- Manufactured in a safe and socially distanced environment
- Available for direct delivery to you or your client
- Washable at 60 degrees and reusable
- Printed Double layer of tension fabric