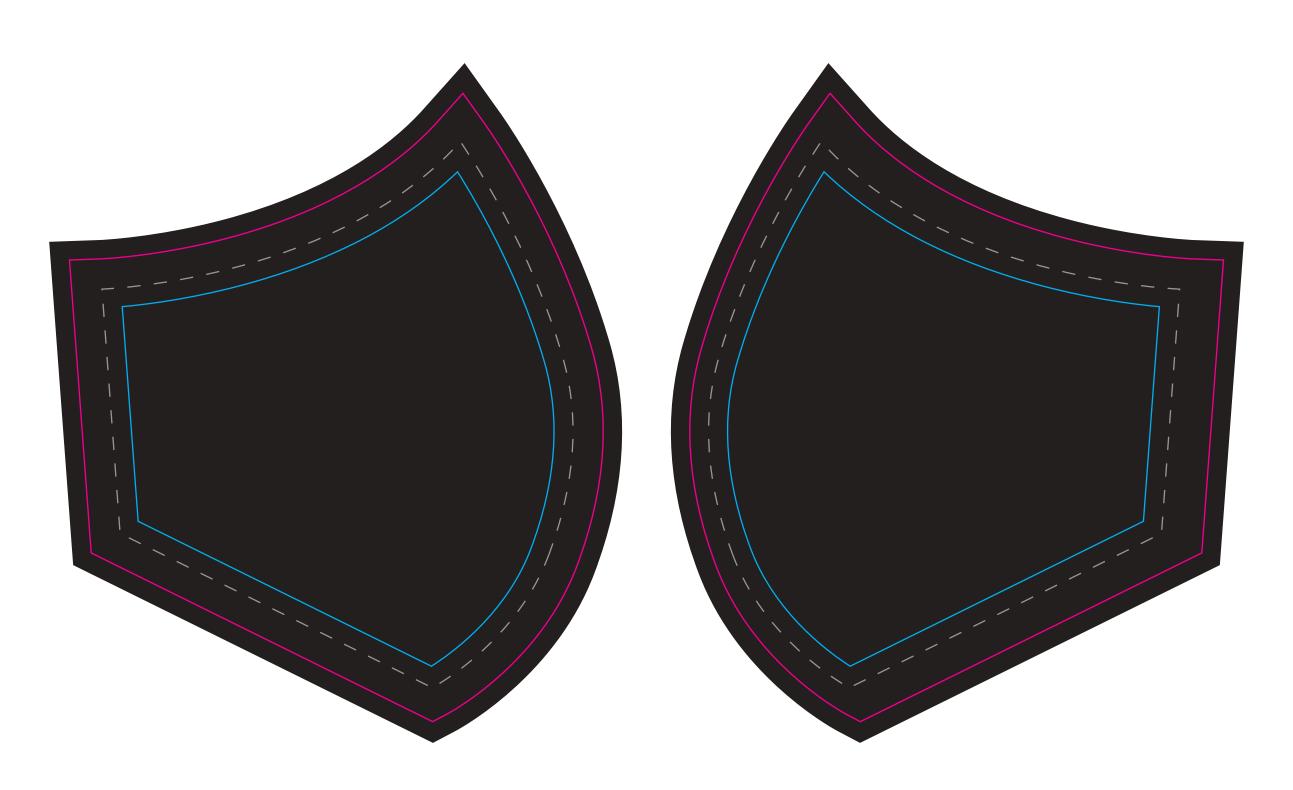

## TEMPLATE - LEFT & RIGHT

## Artworking Guidelines

- Template is at finished size
- Black area includes the bleed. Any background design should cover the black fully
- Magenta line is the cutter line
- Grey dashed line is the finishing guide
- Cyan line is the safe area. All key elements must be inside this line