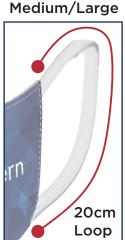

18cm Loop

Sizing is for adults, if you require children sizes please enquire with one of our team