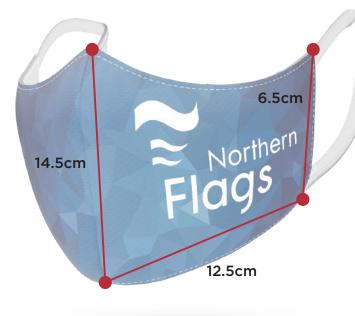

18cm Loop

Sizing is for adults, if you require children sizes please enquire with one of our team