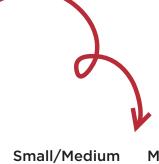

18cm Loop

Sizing is for adults, if you require children sizes please enquire with one of our team