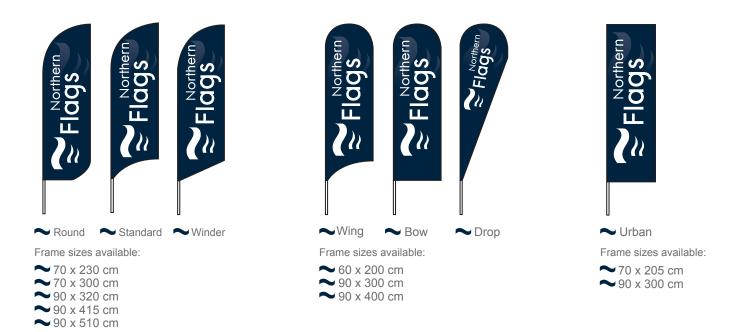

# **Feather Flags:**

Aventos - The strongest feather flag system - Aluminium durable click frame. We are Europe's largest provider of feather flags.

Lightweight for indoor and outdoor use. The system is durable with a heavy duty elasticated sleeve, excellent print quality and aluminium click together frame system.

#### **Recommended Materials:**

Knitted Polyester - Lightweight, durable, excellent show through and high quality image reproduction Polystretch - For exposed use, elongated holes reduce wind resistance for exposed sites. Best used for less detailed artwork.

# **Feather Flags:**