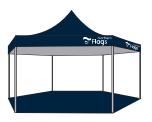

## Gazebos:

### Fully branded instant shelters

Easy to assemble with a choice of strong yet light aluminium frames, available in 3x3m, 6x3m and hexagonal shape. All panels and roof sections can be fully personalised. Each Gazebo comes with storage bag for easy transportation.

We can also offer bespoke structures and inflatables, contact our sales team for details.

Knitted Polyester - Thick and durable, cost effective material with high quality image reproduction.

PVC - Heavy duty, welded, industrial strength material for daily professional use.

Close Mesh Polyester - Durable and lightweight.

← 6x6 meter

➤ Hexagonal