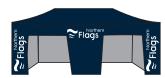

## Gazebos:

### Fully branded instant shelters

Easy to assemble with a choice of strong yet light aluminium frames, available in 3x3m, 6x3m and hexagonal shape. All panels and roof sections can be fully personalised. Each Gazebo comes with storage bag for easy transportation.