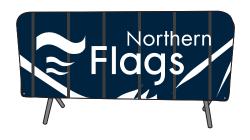

## Café Barriers:

### Maximum visibility for restaurants and coffee shops

A mixture of stainless steel and aluminium components make up the easy to assemble insert and lock design. Approved and recommended by many local councils, these barriers are perfect for cafés and bar terraces.

#### Recommended Materials:

PVC - Cost effective and durable material. Best suited for long lasting promotions.

**PVC Mesh -** Small holes reduce weight and allow wind to pass through, reducing the load on the barrier frame. Retains excellent graphic reproduction when viewed from a distance.

Canvas - Long lasting, high quality tactile material.