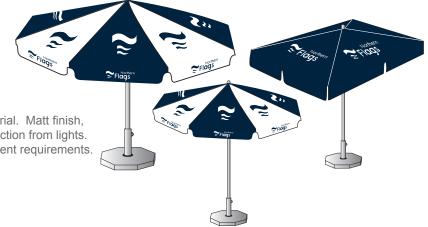

## Parasols:

#### External brand reinforcement

Available in a range of sizes, in either a traditional 8 panel circular design or a more modern square shape. Choice of fixed or adjustable height, strong aluminium poles.

# Recommended Materials:

Jet Banner - Tactile high quality feel material. Matt finish, ideal for photography and eliminating reflection from lights. Raytex - Various options dependent on client requirements.