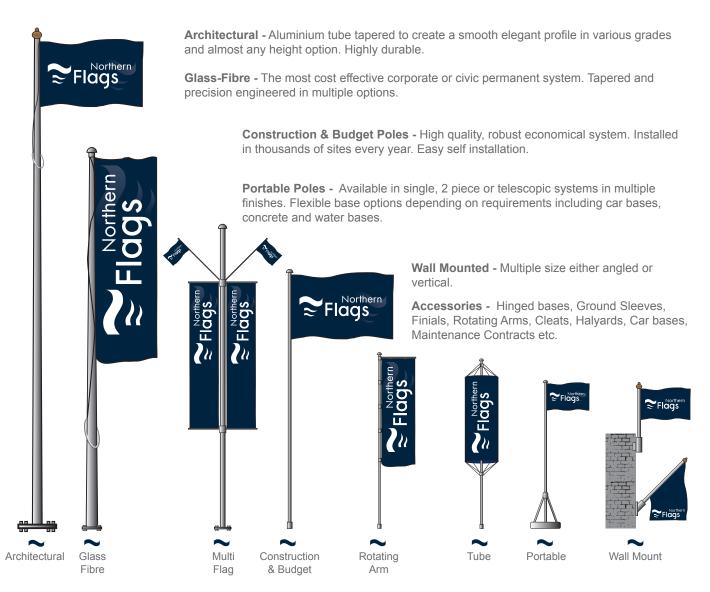

# Flag Poles:

### For sale, installation, maintenance or event hire

We can supply poles for any type of use, from 20m poles to our Budget Construction range. We also supply portable systems for Events and Forecourts. Full advisory and installation service available.