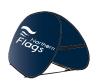

## Gazebos:

### Fully branded instant shelters

Easy to assemble with a choice of strong yet light aluminium frames, available in 3x3m, 6x3m and hexagonal shape. All panels and roof sections can be fully personalised. Each Gazebo comes with storage bag for easy transportation.

We can also offer bespoke structures and inflatables, contact our sales team for details.

Knitted Polyester - Thick and durable, cost effective material with high quality image reproduction.

PVC - Heavy duty, welded, industrial strength material for daily professional use.

Close Mesh Polyester - Durable and lightweight.

← 6x6 meter

➤ Hexagonal