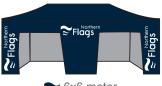

## Gazebos:

### Fully branded instant shelters

Easy to assemble with a choice of strong yet light aluminium frames, available in 3x3m, 6x3m and hexagonal shape. All panels and roof sections can be fully personalised. Each Gazebo comes with storage bag for easy transportation.

We can also offer bespoke structures and inflatables, contact our sales team for details.

Knitted Polyester - Thick and durable, cost effective material with high quality image reproduction.

PVC - Heavy duty, welded, industrial strength material for daily professional use.

Close Mesh Polyester - Durable and lightweight.

← 6x6 meter

➤ Hexagonal