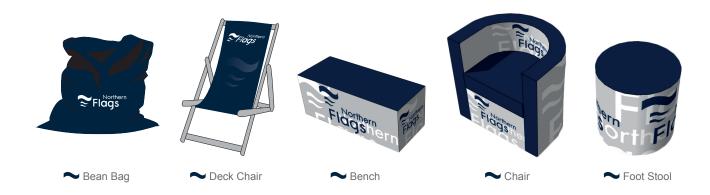

## Personalised Furniture:

### Functional branded furniture

Eye catching, modern designed range of fully branded furniture, our range includes bean bags, foot stools, tables and sofas. Perfect for reception areas, shoe shops, salons and exhibitions.