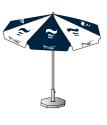

## Parasols:

#### External brand reinforcement

Available in a range of sizes, in either a traditional 8 panel circular design or a more modern square shape. Choice of fixed or adjustable height, strong aluminium poles.