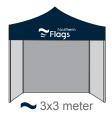

## Gazebos:

### Fully branded instant shelters

Easy to assemble with a choice of strong yet light aluminium frames, available in 3x3m, 6x3m and hexagonal shape. All panels and roof sections can be fully personalised. Each Gazebo comes with storage bag for easy transportation.