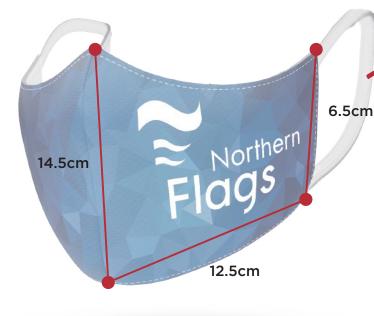

Sizing is for adults, if you require children sizes please enquire with one of our team

Northern Flags Ltd | Units 4&5 | Millshaw | Leeds | LS11 OLX Tel: 0113 205 5180 - Email: sales@northernflags.com