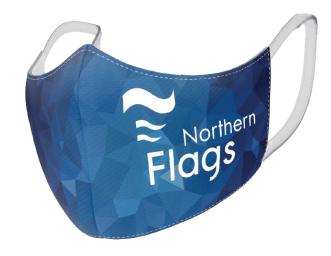

## **COMMUNITY FACE MASKS**

#### Features & Benefits

Our Community Face Masks are:

- OEKO-Tex certified for both inks and materials
- Custom printed and hand stitched at our Leeds factory
- Manufactured in a safe and socially distanced environment
- Available for direct delivery to you or your client
- Washable at 60 degrees and reusable
- Printed Double layer of tension fabric