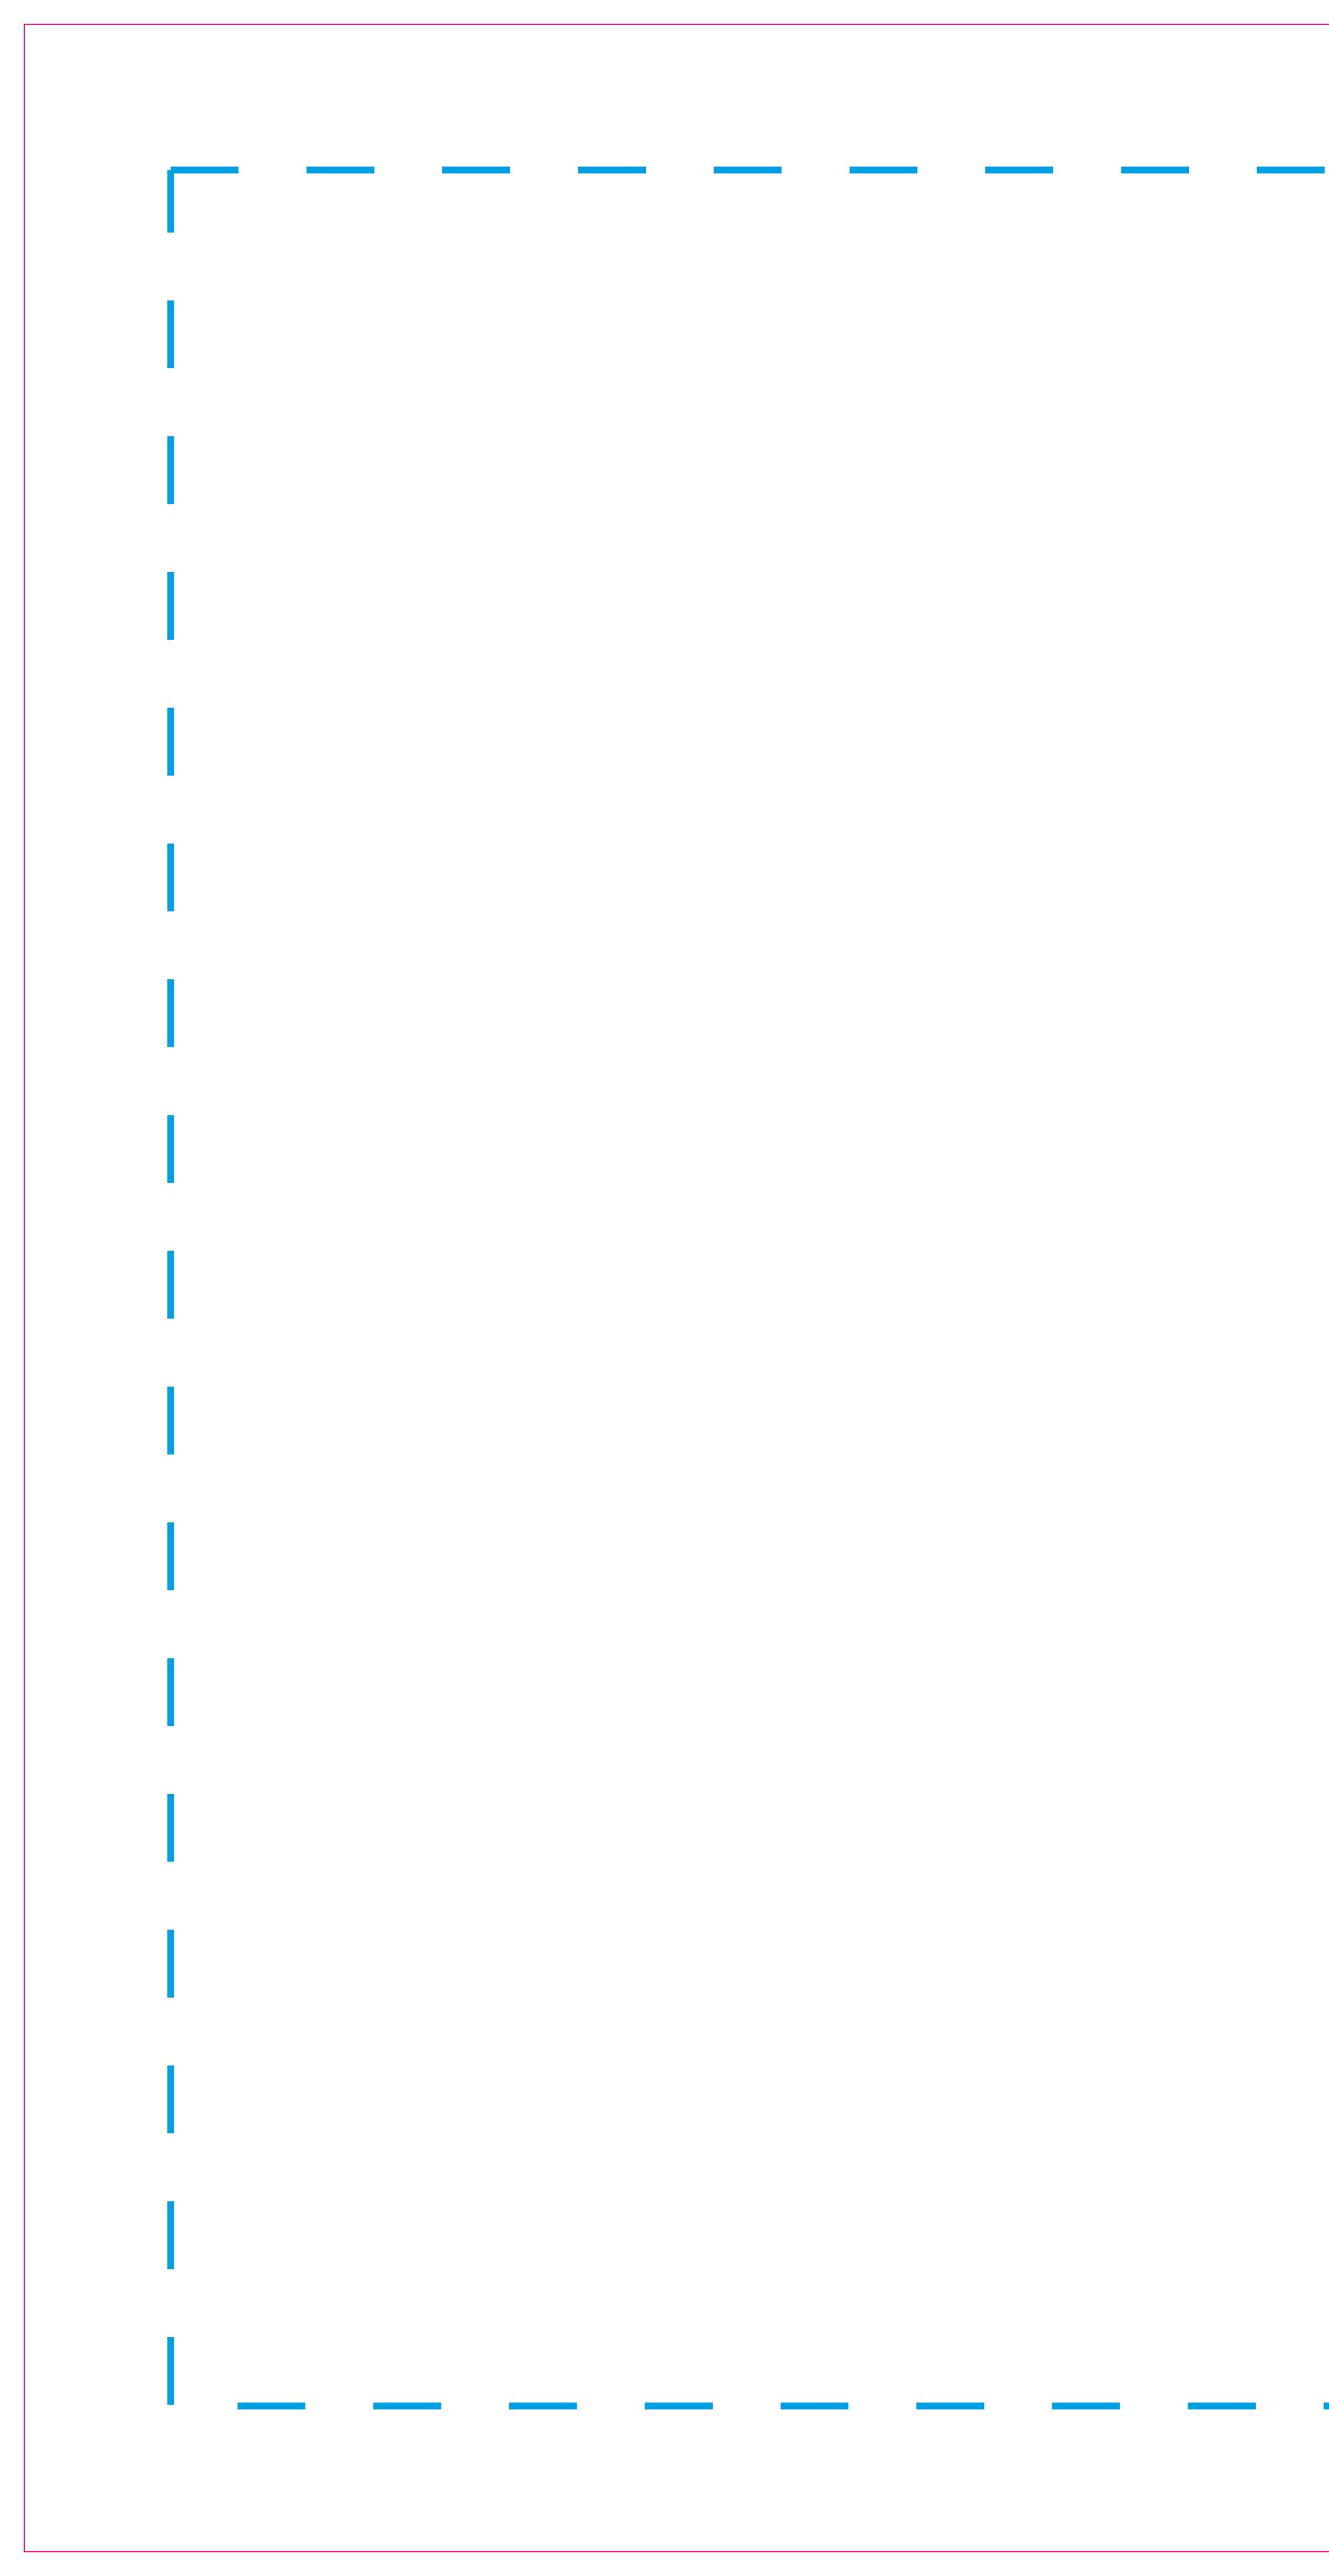

## FLEXi Exhibition Counter - Rectangle 800 (w) x 480 (d) x 1000 (h) mm

- Total Cutter Area: 2063 (w) x 1040 (h) mm
- Safe Area (Full): 1943 (w) x 920 (h) mm (60mm in from outer edge)
- Safe Area (Front): 540 (w) x 863 (h) mm
- Bleed Area: 2083 (w) x 1060 (h) mm

## This Template

- Is supplied at 100% of finished size
- Includes bleed (as shown by red area) outside of the white art board
- Hardware area (as shown by blue guide)
  Key design elements must be within 50mm of all edges.
- Includes Finishing Marks & Cutter that must remain on PDF