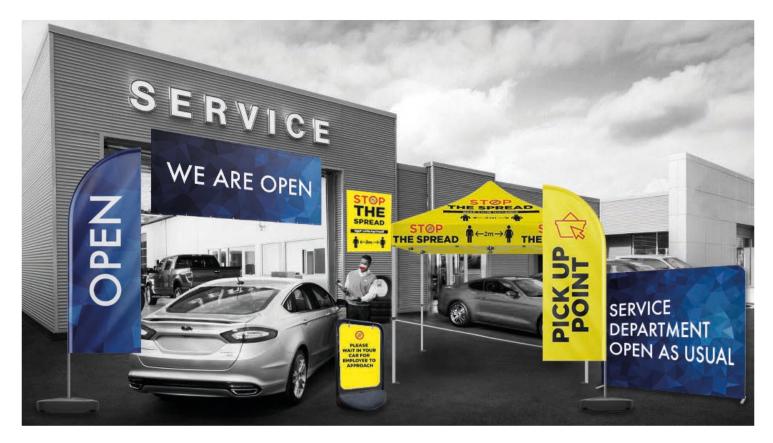

# **SERVICE DEPARTMENT POS**

Dress the exterior of your site to display messages of support or reassurance with a range of print solutions.

## **EXTERNAL SIGNAGE POS**

1

Additional Products