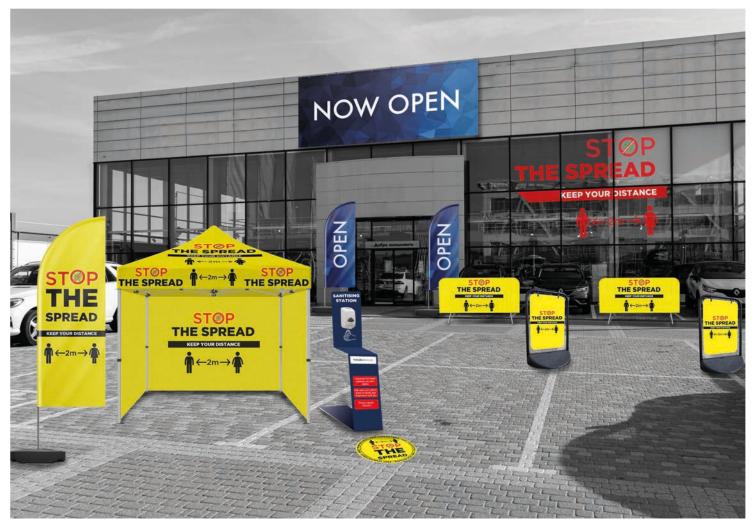

# **CAR FORECOURT**

Make sure all visitors are aware of social distancing protocols when you reopen and help keep them safe with a variety of clear messaging.

## **EXTERNAL SIGNAGE POS**

# **CAR FORECOURT**