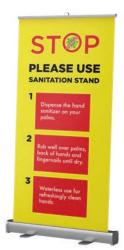

SIDE ONLY

STRUT DISPLAY BOARD

**DIRECTIONAL ARROWS** 

**ST**@P

THE SPREAD

-2m→

FLEXI FABRIC STRAIGHT WALL



PVC COUNTER



**ROLLER BANNER** 



FEATHER FLAG



## HANGING BANNERS



# **SANITISING STATIONS**

Our range of sanitiser stations contains illustrative examples of what we can offer. We understand that every company is different, so we can provide you with a sanitisation solution that best fits the needs of your business.



9

# PERSONAL EMPLOYEE PRECAUTIONS

## PLAIN FACE MASKS



## CORPORATE FACE MASKS



## STATEMENT FACE MASKS

## **CLEAR VISORS**







## **STANDARD AUTOMOTIVE SOCIAL DISTANCING PACK**

## Standard Automotive Social Distancing Pack - Option 1 - Basic

We can customise any of the messaging to suit your business needs!

### ENTRANCE ROLLER BANNERS







2X WINDOW GRAPHICS



**1X FEATHER FLAG** 





# AND STOP YOUR DISTANCE. FEED YOUR DISTANCE. FE

#### **CLEANING BASE STATION**



## **STANDARD AUTOMOTIVE SOCIAL DISTANCING PACK**

## Standard Automotive Social Distancing Pack - Option 2 - Medium

We can customise any of the messaging to suit your business needs!

## **ENTRANCE ROLLER BANNERS**



2X HANGING CORREX BOARDS



**10X ROUND FLOOR STICKERS - EXTERNAL 10X ROUND FLOOR STICKERS - INTERNAL** 

List price £789 Discount

> **Price** £695



**4X WINDOW GRAPHICS** 



**2X FEATHER FLAG** 



#### **2X PROTECTIVE** SCREEN COUNTERS

### **CLEANING BASE STATION**



NF-SAN010 SANITISING STATION



12