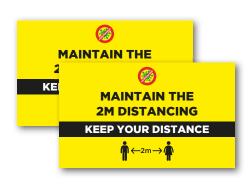

## **ENTRANCE ROLLER BANNERS**

2X HANGING CORREX BOARDS

**10X ROUND FLOOR STICKERS - EXTERNAL 10X ROUND FLOOR STICKERS - INTERNAL** 

List price £789 Discount

> **Price** £695

**4X WINDOW GRAPHICS** 

**2X FEATHER FLAG** 