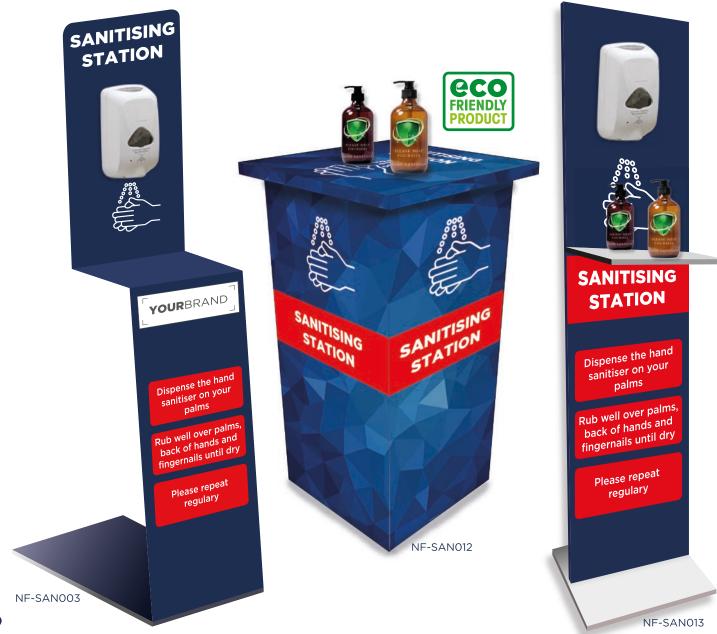

# **SANITISING STATIONS**

Our range of sanitiser stations contains illustrative examples of what we can offer. We understand that every company is different, so we can provide you with a sanitisation solution that best fits the needs of your business.