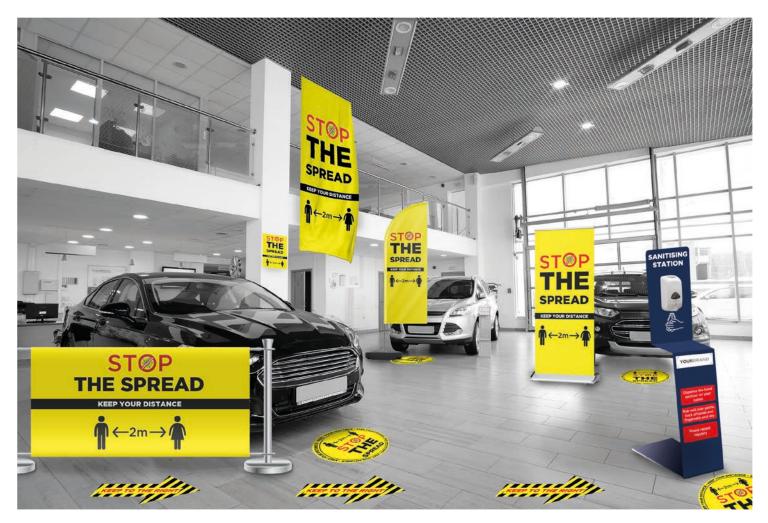

# **SANITISING STATIONS**

Our range of sanitiser stations contains illustrative examples of what we can offer. We understand that every company is different, so we can provide you with a sanitisation solution that best fits the needs of your business.