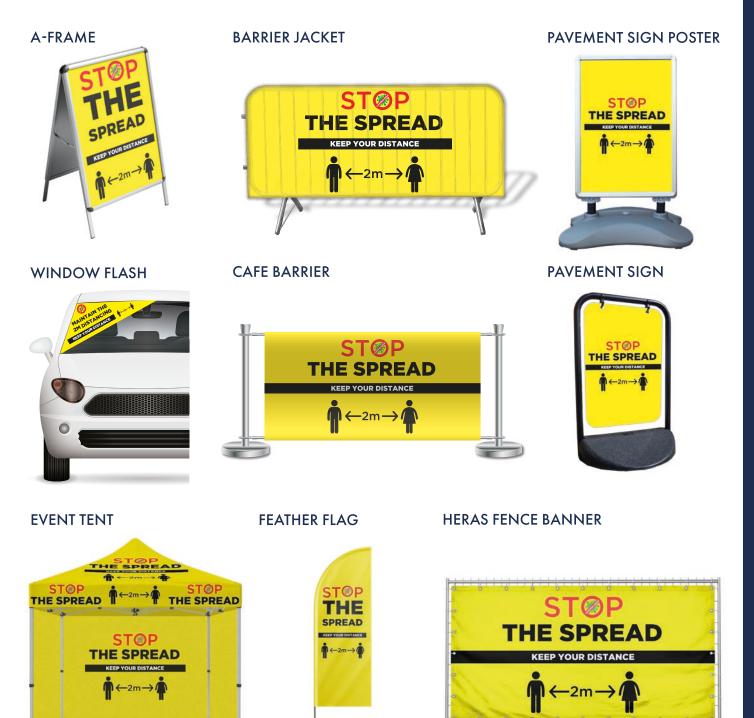

# **CORREX SIGNAGE**

### **CORREX SIGNAGE - NF01**

#### **CORREX SIGNAGE - NF02**

#### **CORREX SIGNAGE - NF03**

#### **CORREX SIGNAGE - NF04**

#### **CORREX SIGNAGE - NF05**

**CORREX SIGNAGE - NF06** 

Site Correx Signage