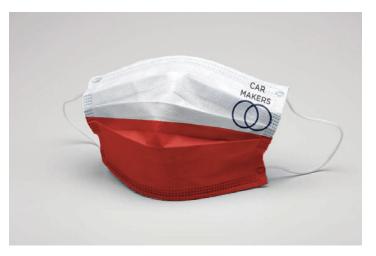

#### **CORREX SIGNAGE - NF03**



#### **CORREX SIGNAGE - NF04**



#### **CORREX SIGNAGE - NF05**



**CORREX SIGNAGE - NF06** 





Site Correx Signage

# SHOWROOM

## **INTERNAL SIGNAGE POS**



#### FLOOR & WINDOW STICKERS



COUNTER SCREEN PROTECTOR



# DOWN THIS SIDE ONLY

STRUT DISPLAY BOARD

**DIRECTIONAL ARROWS** 

**ST**@P

THE SPREAD

-2m→

FLEXI FABRIC STRAIGHT WALL



PVC COUNTER



**ROLLER BANNER** 



FEATHER FLAG



## HANGING BANNERS



# **SANITISING STATIONS**

Our range of sanitiser stations contains illustrative examples of what we can offer. We understand that every company is different, so we can provide you with a sanitisation solution that best fits the needs of your business.



9

# PERSONAL EMPLOYEE PRECAUTIONS

## PLAIN FACE MASKS



## CORPORATE FACE MASKS



## STATEMENT FACE MASKS

## **CLEAR VISORS**







## **STANDARD AUTOMOTIVE SOCIAL DISTANCING PACK**

## Standard Automotive Social Distancing Pack - Option 1 - Basic

We can customise any of the messaging to suit your business needs!

### ENTRANCE ROLLER BANNERS







2X WINDOW GRAPHICS



**1X FEATHER FLAG** 





# AND STOP YOUR DISTANCE. FEED YOUR DISTANCE. FE

#### **CLEANING BASE STATION**



## **STANDARD AUTOMOTIVE SOCIAL DISTANCING PACK**

## Standard Automotive Social Distancing Pack - Option 2 - Medium

We can customise any of the messaging to suit your business needs!

## **ENTRANCE ROLLER BANNERS**



2X HANGING CORREX BOARDS



**10X ROUND FLOOR STICKERS - EXTERNAL 10X ROUND FLOOR STICKERS - INTERNAL** 

List price £789 Discount

> **Price** £695



**4X WINDOW GRAPHICS**