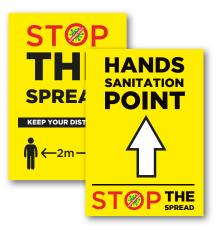

# DOWN THIS SIDE ONLY

STRUT DISPLAY BOARD

**DIRECTIONAL ARROWS** 

**ST**@P

THE SPREAD

-2m→

FLEXI FABRIC STRAIGHT WALL

PVC COUNTER