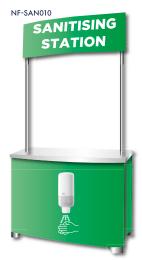

# **SANITISING STATIONS**

Our range of sanitiser stations contains illustrative examples of what we can offer. We understand that every company is different, so we can provide you with a sanitisation solution that best fits the needs of your business.

### **CLEANING BASE STATION**

NF-SAN010 SANITISING STATION

12