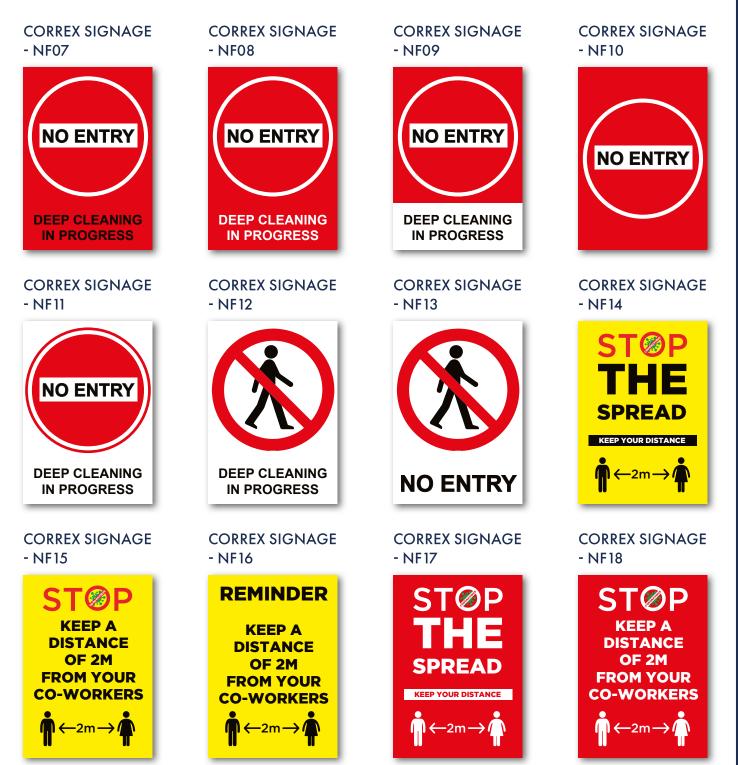

# **CORREX SIGNAGE**

### **CORREX SIGNAGE - NF01**

#### **CORREX SIGNAGE - NF02**

#### **CORREX SIGNAGE - NF03**

#### **CORREX SIGNAGE - NF04**

#### **CORREX SIGNAGE - NF05**

**CORREX SIGNAGE - NF06** 

Site Correx Signage