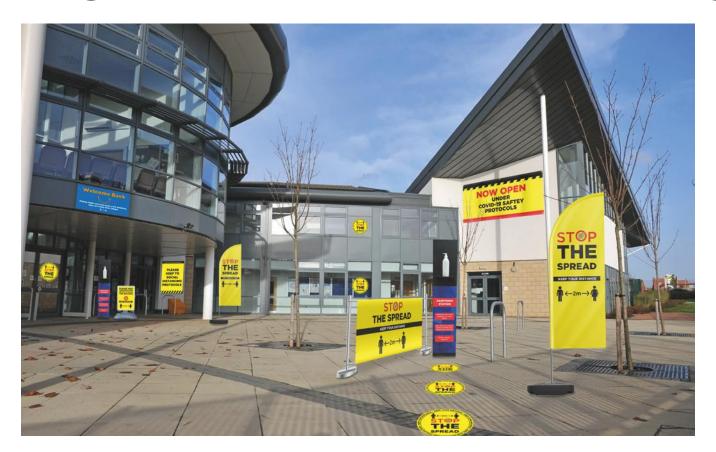

# **EXTERIOR SIGNAGE**

It is important that from the moment students, staff and visitors arrive at school, they are aware of your social distancing protocols. Make this clear with bright, informative signage which you can also use to welcome students back.

**FEATHER FLAG** 

**CAFE BARRIER** 

**PAVEMENT SIGN** 

**POSTERS** 

**EVENT TENT** 

**WINDOW STICKERS** 