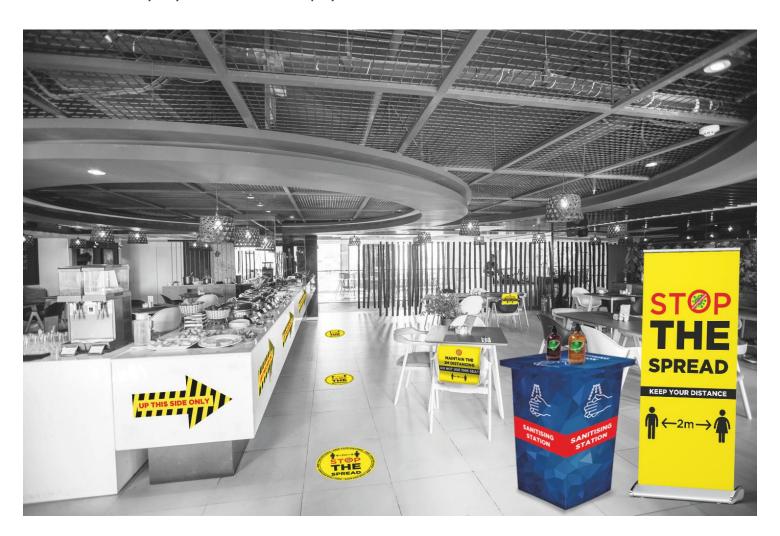

# **SELF-SERVICE CANTEEN**

In high risk areas it may be necessary to institute directional signage, alongside clear messaging, in order to protect the health and safety of your students and employees.