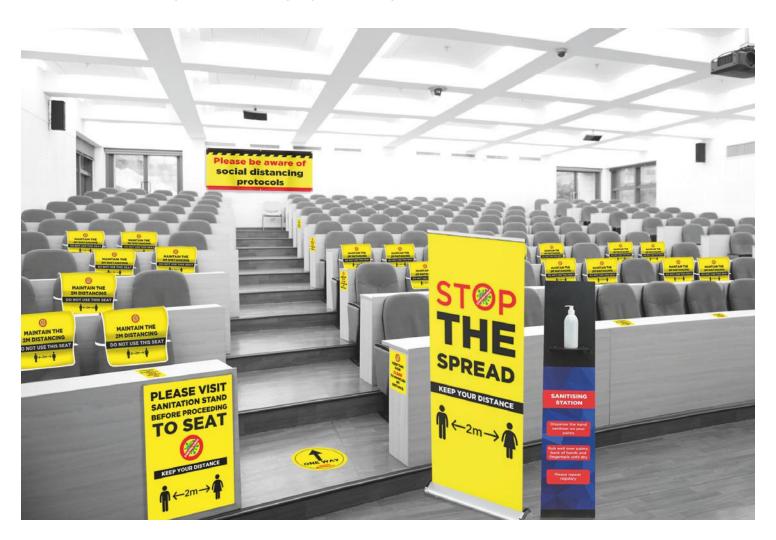

# LECTURE THEATRES

Larger areas for teaching will still need the correct social distancing protocols in place. Make sure you keep students and staff aware with bright, informative signage that is easy to install.