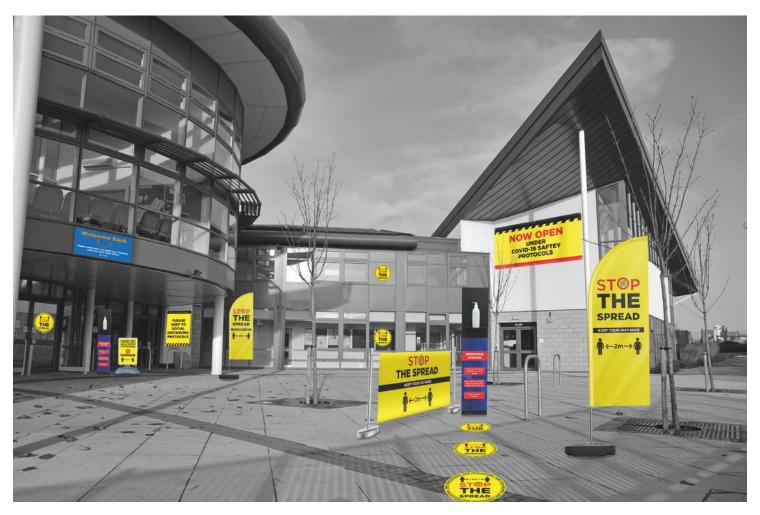

# **EXTERIOR SIGNAGE**

It is important that from the moment students, staff and visitors arrive at school, they are aware of your social distancing protocols. Make this clear with bright, informative signage which you can also use to welcome students back.

**FEATHER FLAG** 

**CAFE BARRIER** 

**PAVEMENT SIGN** 

**POSTERS** 

**EVENT TENT** 

**WINDOW STICKERS** 