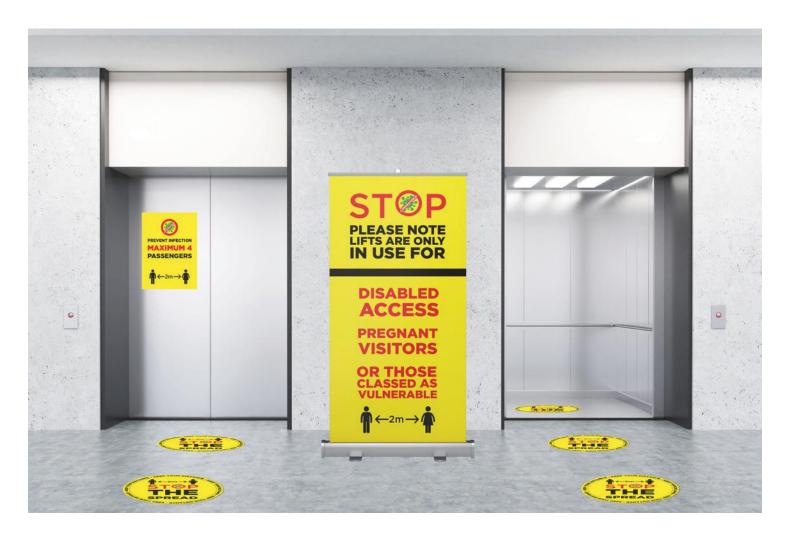

### LIFT AREA

Certain areas of the building may need special precautions putting in place. Reinforce these messages with bright, easy-to-understand signage.