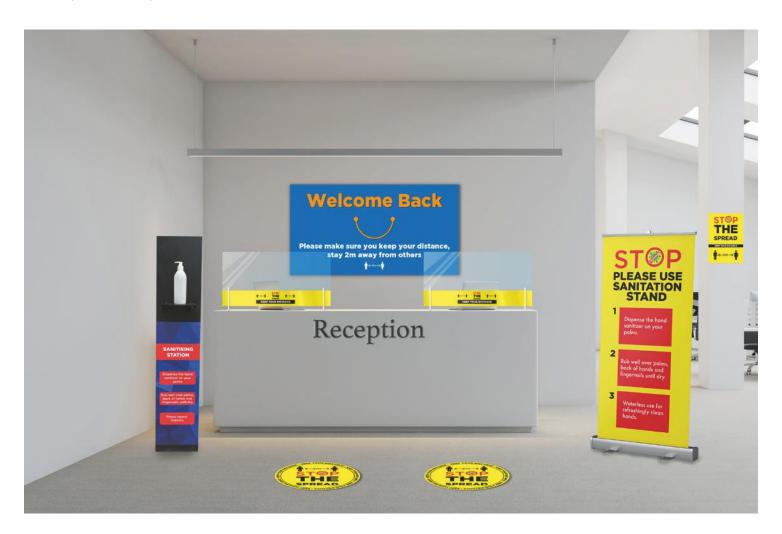

# RECEPTION AREA

To protect students, staff and any visitors, you need to ensure they are aware of your social distancing protocols and that they have the option of mobile sanitisation.

# SANITISING STATIONS

Our range of sanitiser stations are available branded or with just a spray finish. We can fit them with automatic dispensers, touch dispensers or with just a shelf for bottles of sanitiser and wipes.