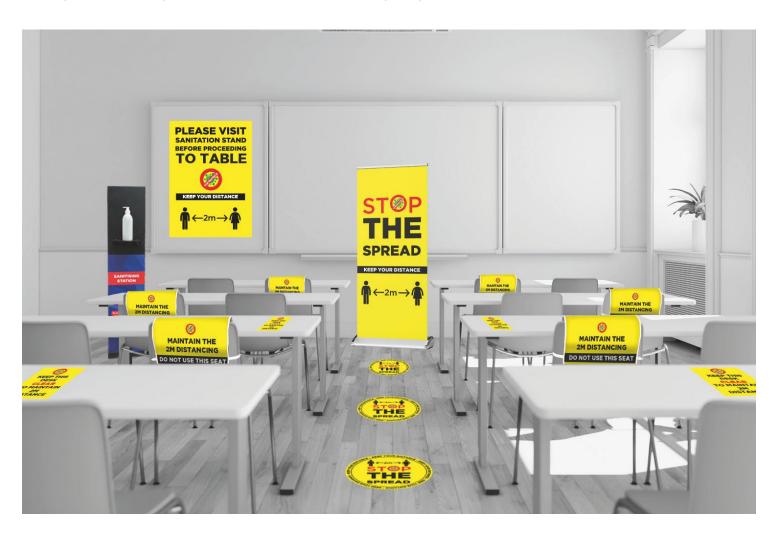

# **TEACHING ROOMS**

Teaching rooms will be different from what students are used to, make sure you gently reinforce the social distancing message and also keep students and staff safe with a range of print solutions.