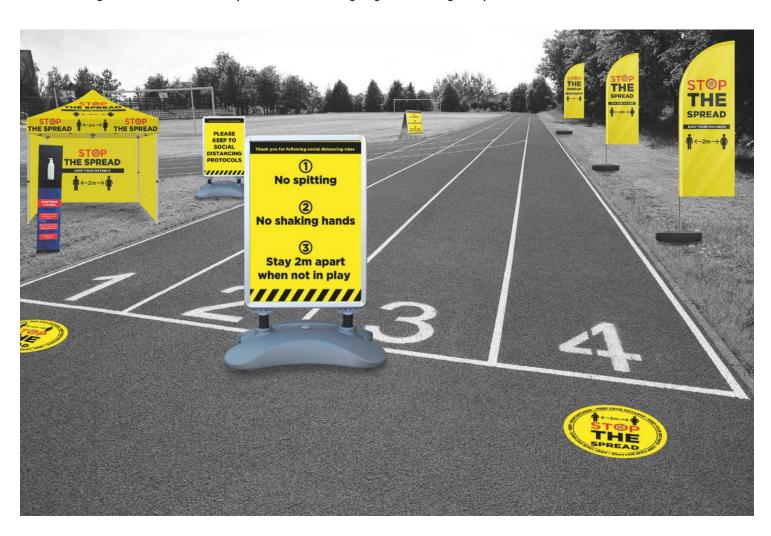

# PLAYING FIELDS

Areas in which sports take place may be outside, but they will also need separate rules putting in place. Reinforce these messages with colourful, easy to understand signage on a range of print solutions.