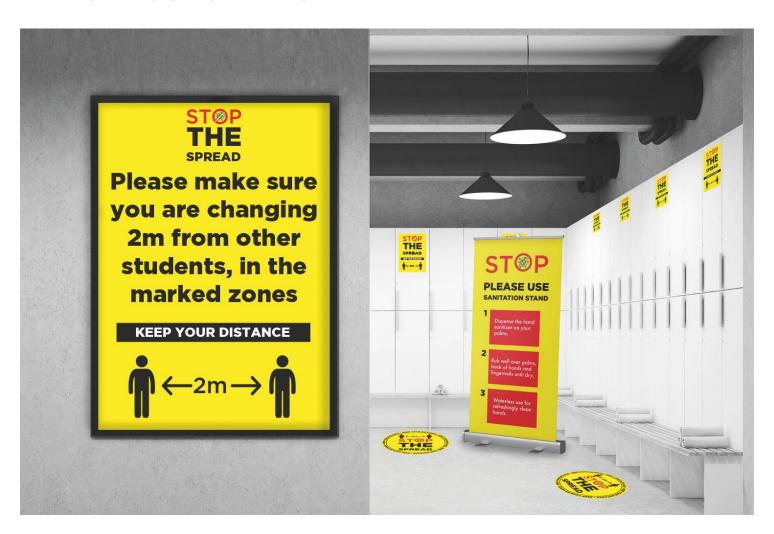

#### **TOILETS & CHANGING ROOMS**

Areas such as toilets and changing rooms could be higher risk, so you will need to pay particular care to ensure you have the right messaging and precautions in place.