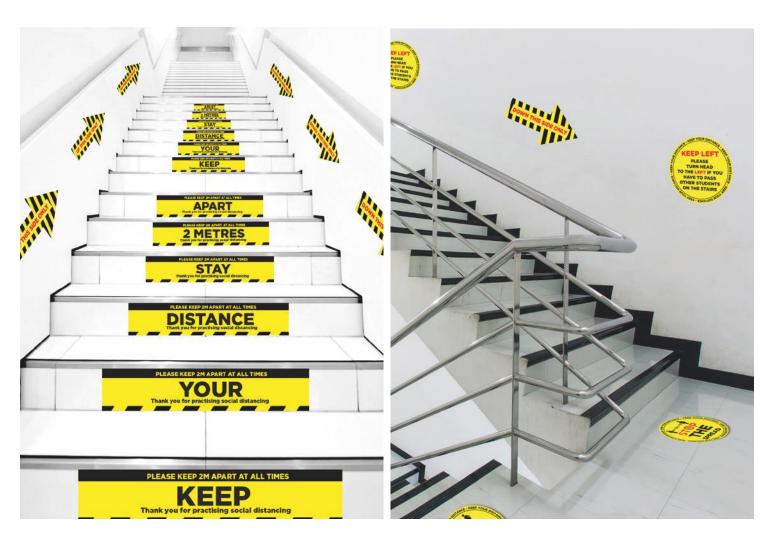

# **STAIRS & STAIRWELL**

There may be areas in use where students and staff could come into closer proximity with each other. Minimise risk and stop the spread with simple messages on a variety of print solutions.