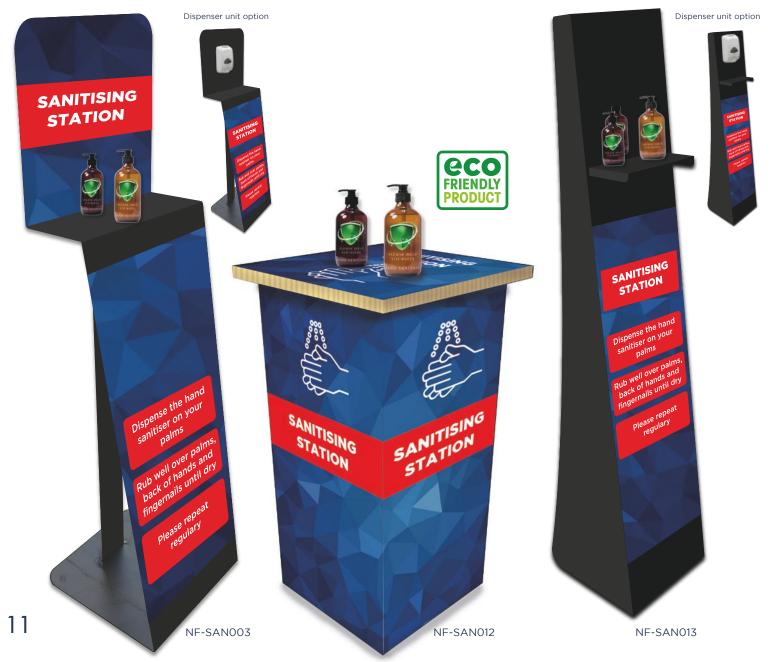

# SANITISING STATIONS

Our range of sanitiser stations are available branded or with just a spray finish. We can fit them with automatic dispensers, touch dispensers or with just a shelf for bottles of sanitiser and wipes.