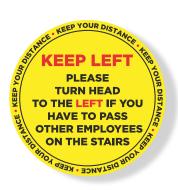

# **STAIRS & STAIRWELL**

There may be areas in use where students and staff could come into closer proximity with each other. Minimise risk and stop the spread with simple messages on a variety of print solutions.