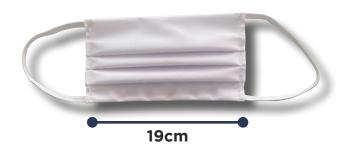

**CORREX SIGNAGE - NF04** 



**CORREX SIGNAGE - NF05** 



**CORREX SIGNAGE - NF06** 



## CORREX SIGNAGE - NF07



CORREX SIGNAGE - NF11



CORREX SIGNAGE - NF15



CORREX SIGNAGE - NF08



CORREX SIGNAGE - NF12



CORREX SIGNAGE - NF16



CORREX SIGNAGE - NF09



CORREX SIGNAGE - NF13



CORREX SIGNAGE - NF17



CORREX SIGNAGE - NF10



CORREX SIGNAGE - NF14



CORREX SIGNAGE - NF18



## **CUSTOM SITE PACKS**

Below is an example of a typical custom site pack. We can customise your site packs to best suit the needs of your business.

#### **VARIOUS POS**



#### A-FRAME



**BARRIER JACKET** 



**ROLLER BANNERS** 



**FEATHER FLAG** 



**FLOOR STICKERS** 



HANGING BANNER



**EVENT TENT** 



**HERAS FENCE BANNER** 



## PERSONAL EMPLOYEE PRECAUTIONS

#### PLAIN FACE MASKS



#### **CORPORATE FACE MASKS**



STATEMENT FACE MASKS



**CLEAR VISORS** 





Our range of sanitiser stations contains illustrative examples of what we can offer. We understand that every company is different, so we can provide you with a sanitisation solution that best fits the needs of your business.