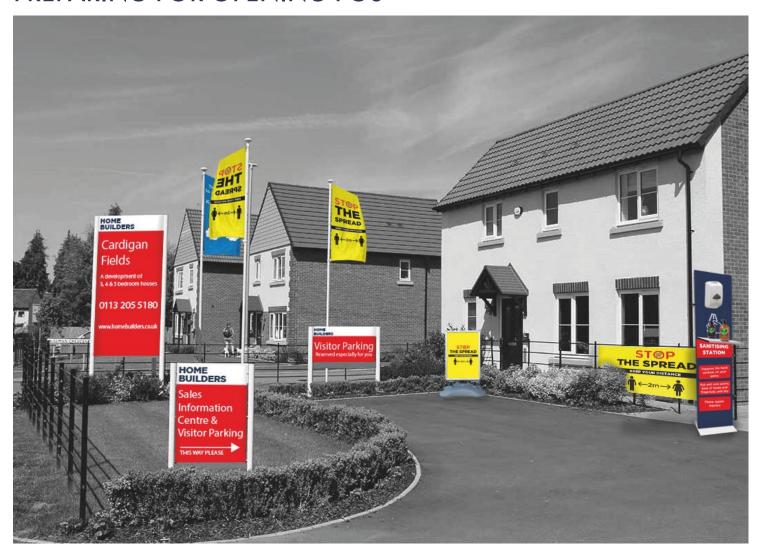

## **EXTERIOR SITE SIGNAGE**

Dress the exterior of your site to display messages of support or reassurance with a range of print solutions.

#### HERAS BANNERS AND SHOWHOME FLAG & POLES