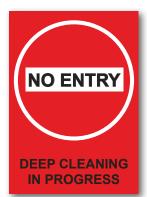

## **CORREX SIGNAGE**

**CORREX SIGNAGE - NF01** 

**CORREX SIGNAGE - NF02** 

**CORREX SIGNAGE - NF03** 

**CORREX SIGNAGE - NF04** 

**CORREX SIGNAGE - NF05** 

**CORREX SIGNAGE - NF06** 