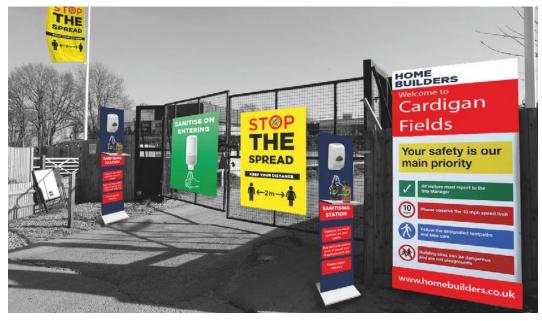

### SITE ENTRANCE SIGNAGE

## **GENERAL SITE SIGNAGE**

Make sure all visitors are aware of social distancing protocols when you reopen and help keep them safe with a variety of clear messaging.