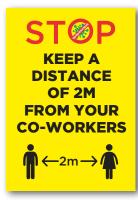

## **GENERAL SITE SIGNAGE**

Make sure all visitors are aware of social distancing protocols when you reopen and help keep them safe with a variety of clear messaging.