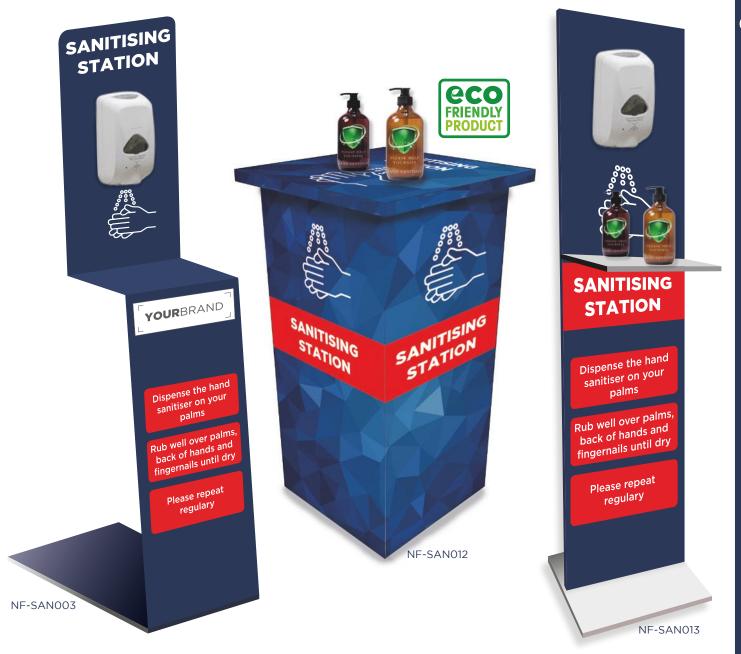

#### **CORPORATE FACE MASKS**

STATEMENT FACE MASKS

**CLEAR VISORS** 

Our range of sanitiser stations contains illustrative examples of what we can offer. We understand that every company is different, so we can provide you with a sanitisation solution that best fits the needs of your business.