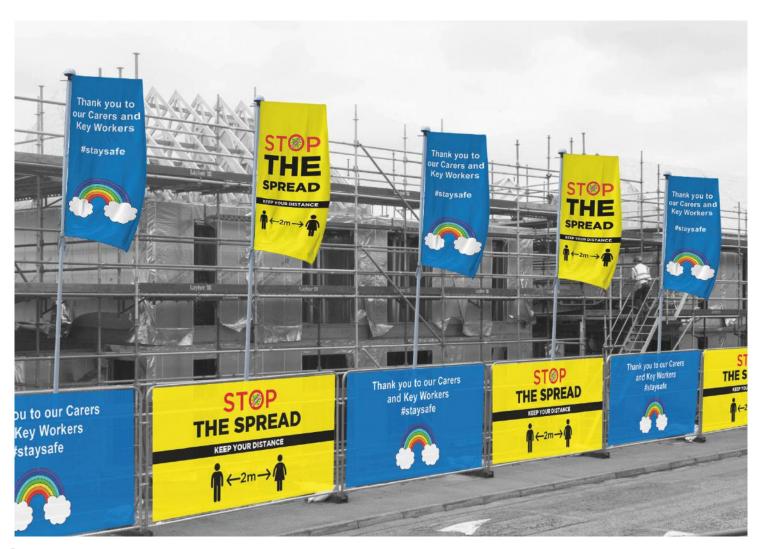

## **EXTERIOR SITE SIGNAGE**

Dress the exterior of your site to display messages of support or reassurance with a range of print solutions.

#### HERAS BANNERS AND SHOWHOME FLAG & POLES