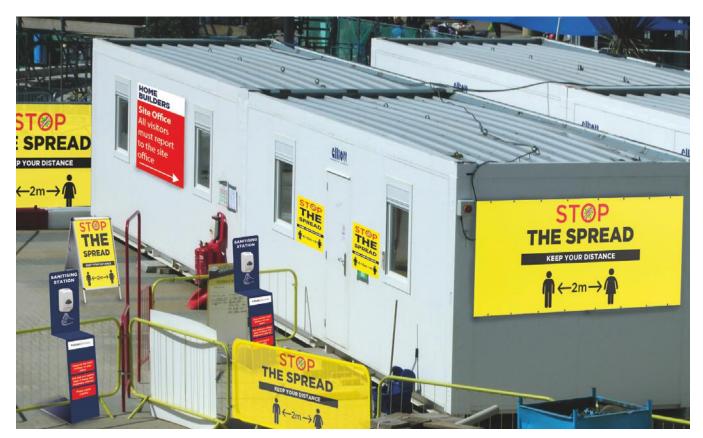

## **GENERAL SITE SIGNAGE**

The safety of your employees is paramount. Help to keep them educated with a range of clear, informative signage.

#### SITE BANNERS

### SITE ENTRANCE SIGNAGE