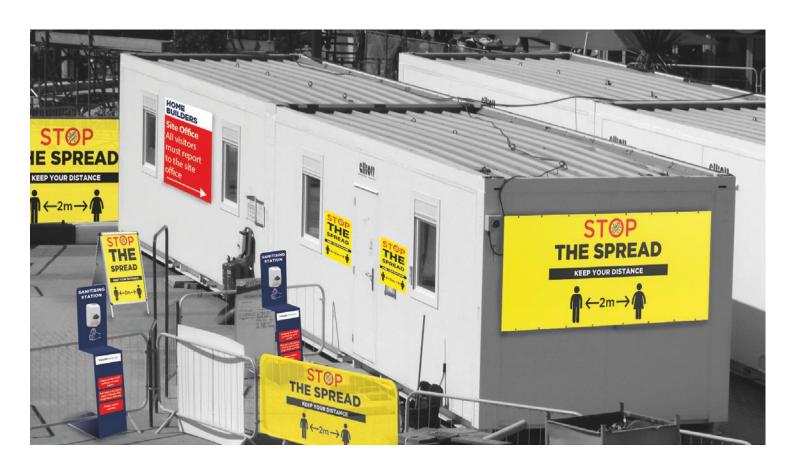

## **CUSTOM SITE PACKS**

Below is an example of a typical custom site pack. We can customise your site packs to best suit the needs of your business.