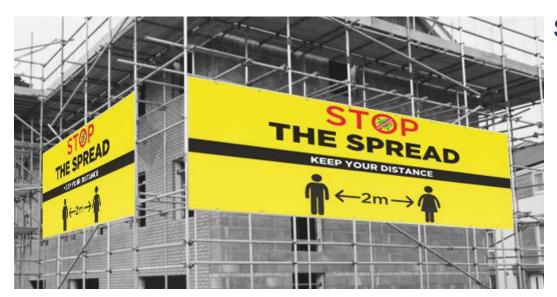

## **GENERAL SITE SIGNAGE**

Make sure all visitors are aware of social distancing protocols when you reopen and help keep them safe with a variety of clear messaging.

#### PREPARING FOR OPENING POS

**BARRIER JACKET** 

**FEATHER FLAG** 

**CAFE BARRIER** 

**PAVEMENT SIGN** 

**EVENT TENT** 

**HERAS FENCE BANNER** 