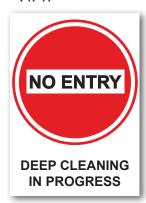

## **CORREX SIGNAGE**

**CORREX SIGNAGE - NF01** 

**CORREX SIGNAGE - NF02** 

**CORREX SIGNAGE - NF03** 

**CORREX SIGNAGE - NF04** 

**CORREX SIGNAGE - NF05** 

**CORREX SIGNAGE - NF06** 