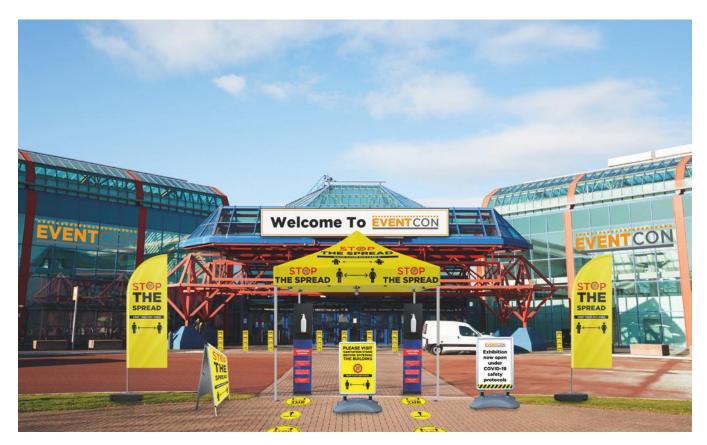

## **OUTSIDE BUILDING**

At the entrance to the building, clear guidance and queuing systems need to be put in place. This can be done with easy to install social distancing solutions, in addition to hand sanitiser stations.