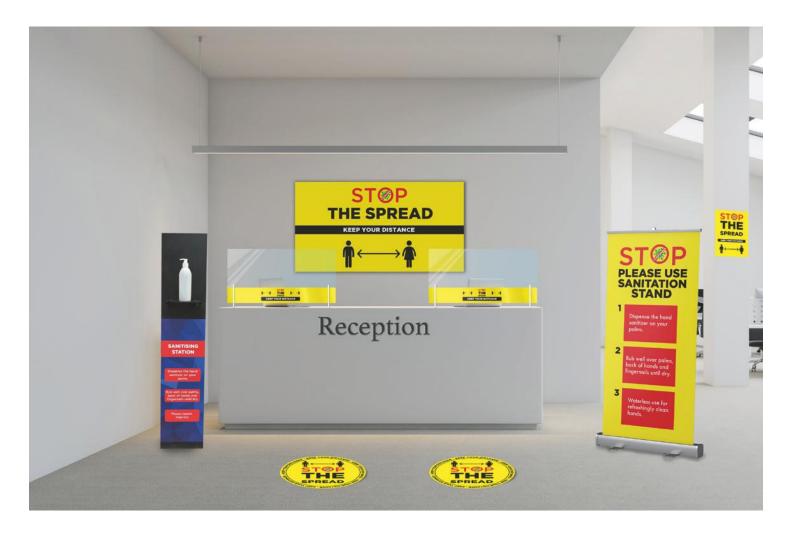

## **RECEPTION AREA**

Pinch points are areas of the building in which there can be a build-up of people, coming in to close proximity with one another. You'll need to minimise the risk using social distancing signage to keep visitors and staff safe.