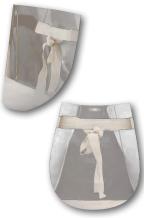

areas where people are most likely to be closer to one another. Manage these areas of risk, with social distancing solutions, such as floor stickers, protective screens and banners to increase confidence and stop the spread.



## **SELF-SERVICE CANTEEN**

In high risk areas it may be necessary to institute directional signage, alongside clear messaging, in order to protect the health and safety of visitors and staff.



## **SANITISING STATIONS**

Our range of sanitiser stations are available branded or with just a spray finish. We can fit them with automatic dispensers, touch dispensers or with just a shelf for bottles of sanitiser and wipes.



### **PERSONAL EMPLOYEE PRECAUTIONS**

### PLAIN FACE MASKS



### CORPORATE FACE MASKS



### STATEMENT FACE MASKS

### **CLEAR VISORS**









#### HANGING BANNER



### CLEAR SCREEN PROTECTOR LANDSCAPE



#### **ROLLER BANNERS**



#### WALL STICKERS



#### WINDOW STICKERS



### POSTERS



### SCREEN PROTECTOR



CLEAR SCREEN PROTECTOR PORTRAIT



CLEAR SCREEN PROTECTOR OPEN BOTTOM



11