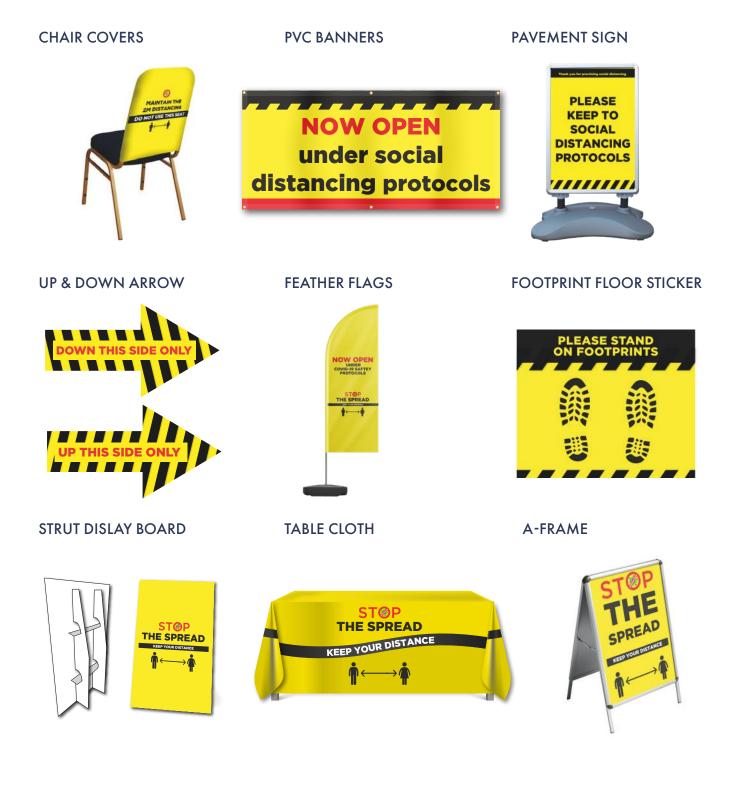

#### A-FRAME

#### PAVEMENT SIGN POSTER

#### FEATHER FLAG

#### **PAVEMENT SIGN**

POSTERS

EVENT TENT

WINDOW STICKERS

#### HANGING BANNER

#### **ROLLER BANNERS**

#### WALL STICKERS

#### WINDOW STICKERS

### POSTERS

### SCREEN PROTECTOR

CLEAR SCREEN PROTECTOR PORTRAIT

CLEAR SCREEN PROTECTOR OPEN BOTTOM

11