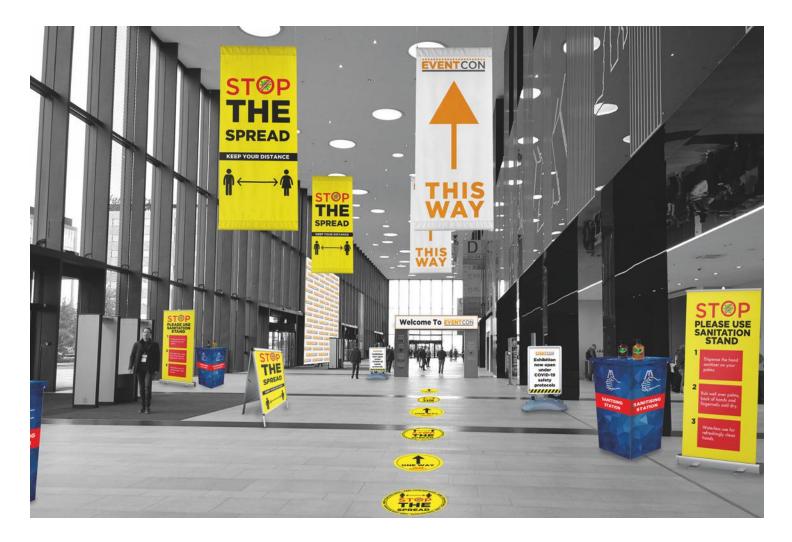

## **OUTSIDE BUILDING**

At the entrance to the building, clear guidance and queuing systems need to be put in place. This can be done with easy to install social distancing solutions, in addition to hand sanitiser stations.