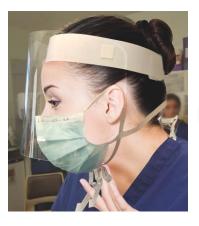

he areas where people are most likely to be closer to one another. Manage these areas of risk, with social distancing solutions, such as floor stickers, protective screens and banners to increase confidence and stop the spread.



## **SELF-SERVICE CANTEEN**

In high risk areas it may be necessary to institute directional signage, alongside clear messaging, in order to protect the health and safety of visitors and staff.



## **SANITISING STATIONS**

Our range of sanitiser stations are available branded or with just a spray finish. We can fit them with automatic dispensers, touch dispensers or with just a shelf for bottles of sanitiser and wipes.



### **PERSONAL EMPLOYEE PRECAUTIONS**

### PLAIN FACE MASKS



### CORPORATE FACE MASKS



### STATEMENT FACE MASKS

### **CLEAR VISORS**









#### HANGING BANNER



### CLEAR SCREEN PROTECTOR LANDSCAPE



#### **ROLLER BANNERS**



#### WALL STICKERS



#### WINDOW STICKERS



### POSTERS



### SCREEN PROTECTOR



CLEAR SCREEN PROTECTOR PORTRAIT



CLEAR SCREEN PROTECTOR OPEN BOTTOM



11