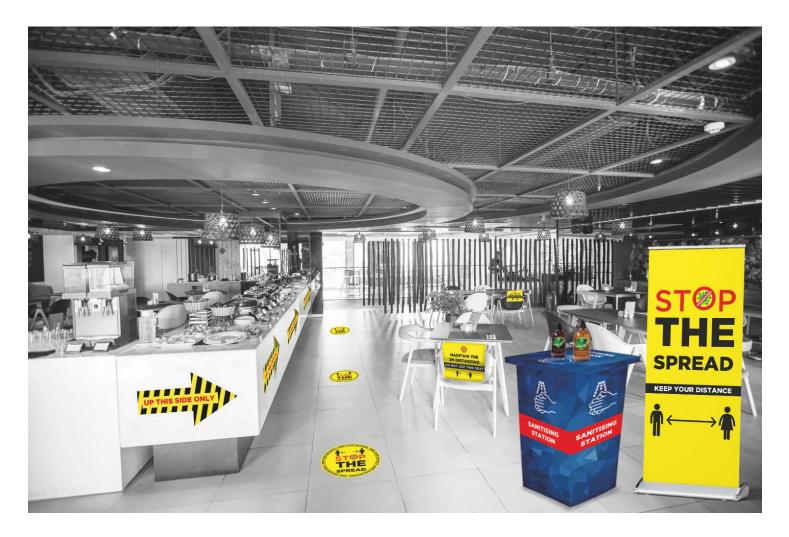

## **SELF-SERVICE CANTEEN**

In high risk areas it may be necessary to institute directional signage, alongside clear messaging, in order to protect the health and safety of visitors and staff.