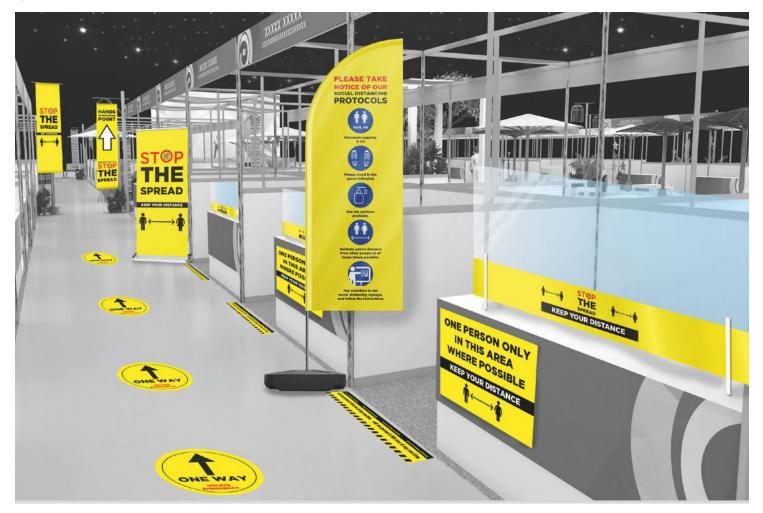

# **EXHIBITION WALKWAYS**

Due to the scale, exhibitions can be traditionally difficult for visitors to navigate around anyway, even without social distancing measures in place. Use clear, colourful signage to ensure directional precautions are followed.

## **EXHIBITION STANDS**

Stands are the areas where people are most likely to be closer to one another. Manage these areas of risk, with social distancing solutions, such as floor stickers, protective screens and banners to increase confidence and stop the spread.