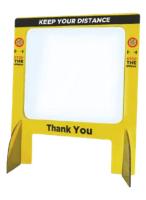

ners to increase confidence and stop the spread.



## **SELF-SERVICE CANTEEN**

In high risk areas it may be necessary to institute directional signage, alongside clear messaging, in order to protect the health and safety of visitors and staff.



## **SANITISING STATIONS**

Our range of sanitiser stations are available branded or with just a spray finish. We can fit them with automatic dispensers, touch dispensers or with just a shelf for bottles of sanitiser and wipes.



### **PERSONAL EMPLOYEE PRECAUTIONS**

### PLAIN FACE MASKS



### CORPORATE FACE MASKS



### STATEMENT FACE MASKS

### **CLEAR VISORS**









#### HANGING BANNER



### CLEAR SCREEN PROTECTOR LANDSCAPE



#### **ROLLER BANNERS**



#### WALL STICKERS



#### WINDOW STICKERS



### POSTERS



### SCREEN PROTECTOR



CLEAR SCREEN PROTECTOR PORTRAIT



CLEAR SCREEN PROTECTOR OPEN BOTTOM



11