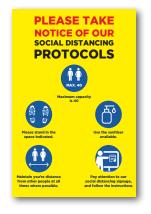

otective screens and banners to increase confidence and stop the spread.



## **SELF-SERVICE CANTEEN**

In high risk areas it may be necessary to institute directional signage, alongside clear messaging, in order to protect the health and safety of visitors and staff.



## **SANITISING STATIONS**

Our range of sanitiser stations are available branded or with just a spray finish. We can fit them with automatic dispensers, touch dispensers or with just a shelf for bottles of sanitiser and wipes.



### **PERSONAL EMPLOYEE PRECAUTIONS**

### PLAIN FACE MASKS



### CORPORATE FACE MASKS



### STATEMENT FACE MASKS

### **CLEAR VISORS**









#### HANGING BANNER



### CLEAR SCREEN PROTECTOR LANDSCAPE



#### **ROLLER BANNERS**



#### WALL STICKERS



#### WINDOW STICKERS



### POSTERS



### SCREEN PROTECTOR



CLEAR SCREEN PROTECTOR PORTRAIT



CLEAR SCREEN PROTECTOR OPEN BOTTOM



11