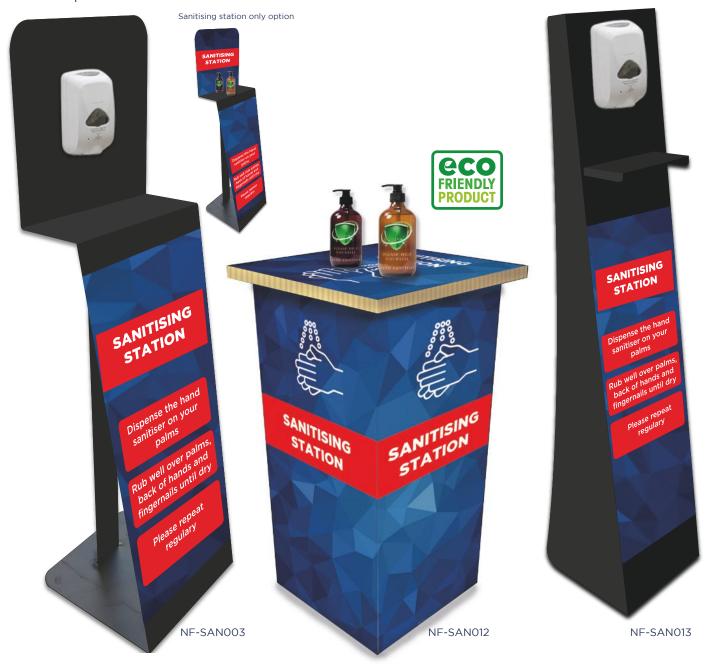

## **SANITISING STATIONS**

Our range of sanitiser stations are available branded or with just a spray finish. We can fit them with automatic dispensers, touch dispensers or with just a shelf for bottles of sanitiser and wipes.