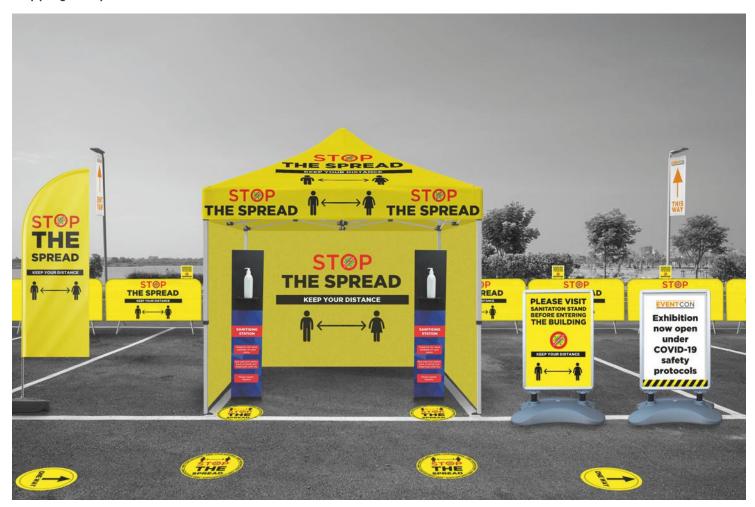

## **OUTSIDE BUILDING**

At the entrance to the building, clear guidance and queuing systems need to be put in place. This can be done with easy to install social distancing solutions, in addition to hand sanitiser stations.

## **SANITISING STATIONS**

Our range of sanitiser stations are available branded or with just a spray finish. We can fit them with automatic dispensers, touch dispensers or with just a shelf for bottles of sanitiser and wipes.