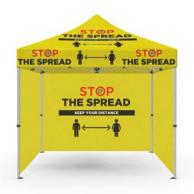

## **OUTSIDE BUILDING**

At the entrance to the building, clear guidance and queuing systems need to be put in place. This can be done with easy to install social distancing solutions, in addition to hand sanitiser stations.