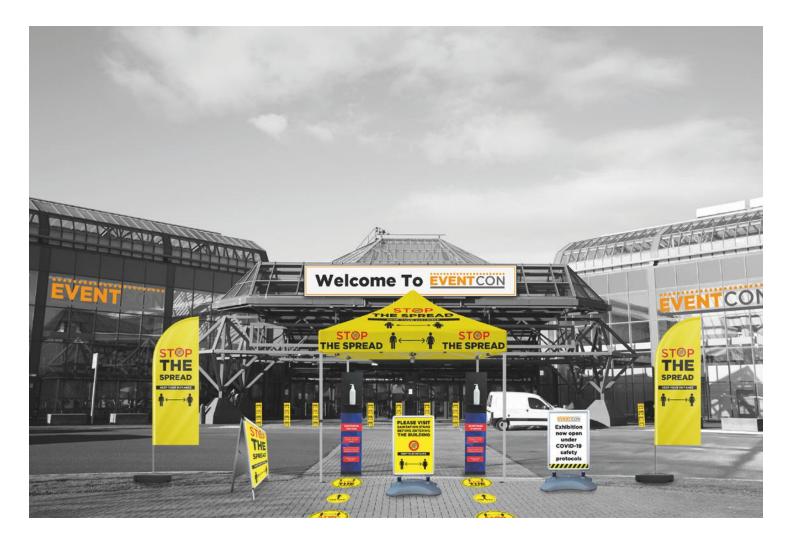

## **OUTSIDE BUILDING**

At the entrance to the building, clear guidance and queuing systems need to be put in place. This can be done with easy to install social distancing solutions, in addition to hand sanitiser stations.

## **RECEPTION AREA**

Pinch points are areas of the building in which there can be a build-up of people, coming in to close proximity with one another. You'll need to minimise the risk using social distancing signage to keep visitors and staff safe.

## **SANITISING STATIONS**

Our range of sanitiser stations are available branded or with just a spray finish. We can fit them with automatic dispensers, touch dispensers or with just a shelf for bottles of sanitiser and wipes.