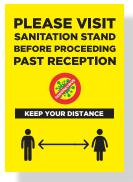

## **RECEPTION AREA**

Pinch points are areas of the building in which there can be a build-up of people, coming in to close proximity with one another. You'll need to minimise the risk using social distancing signage to keep visitors and staff safe.

### POSTERS