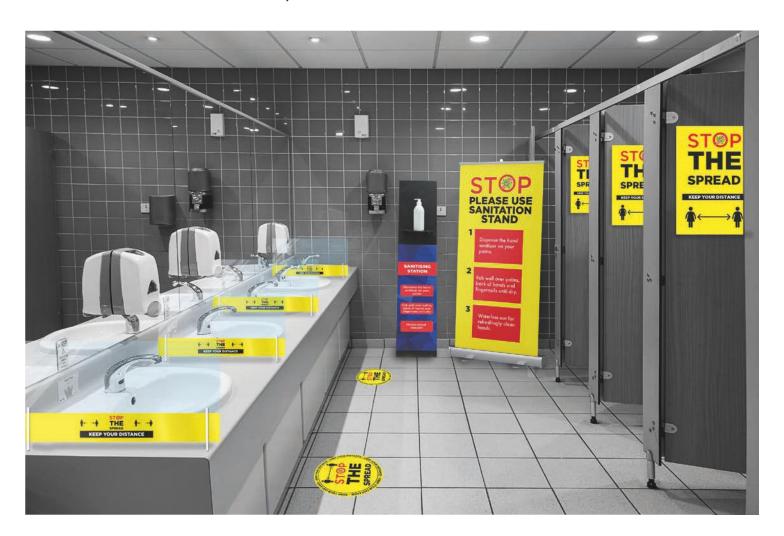

### **TOILETS**

Solutions such as sanitiser stations, waiting signs and protective screens are a great way to ensure the toilets aren't somewhere customers or staff will be wary to enter.