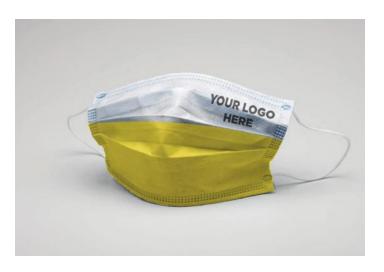

reens are a great way to ensure the toilets aren't somewhere customers or staff will be wary to enter.



#### **FLOOR GRAPHICS**

Floor stickers are a simple way to deliver your message and guide patrons around your premises, but they can also double up as a handy advertising tool also!

#### PROMOTIONAL FLOOR STICKERS









#### **WINDOW & FLOOR STICKERS**



























**FEATHER FLAG** 

**CAFE BARRIER** 

**ROLLER BANNERS** 







**POSTERS** 

**PVC BANNERS** 

**PVC COUNTER** 







# SANITISING STATIONS

We offer steel sanitiser stations suitable for internal and external use that can be fitted with automatic dispensers or can be provided without, and also a lighter, more mobile, eco-friendly model.



## PERSONAL EMPLOYEE PRECAUTIONS



**CORPORATE FACE MASKS** 



**CLEAR VISORS**