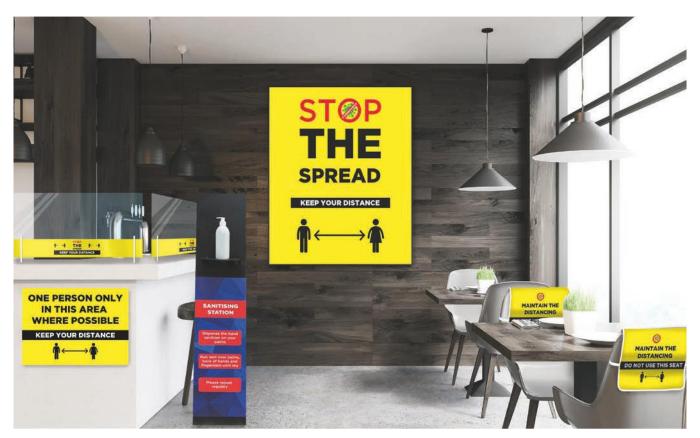

#### DINING

Dining areas will need special precautions putting in place. Reinforce this messaging with bright, easy-to-understand signage.