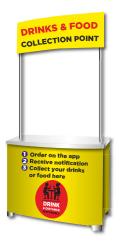

### **OUTSIDE COLLECTION POINT**

Even though it's outside, you will still need signage reinforcing social distancing guidelines. This can be used to your advantage however, with solutions such as collection points.