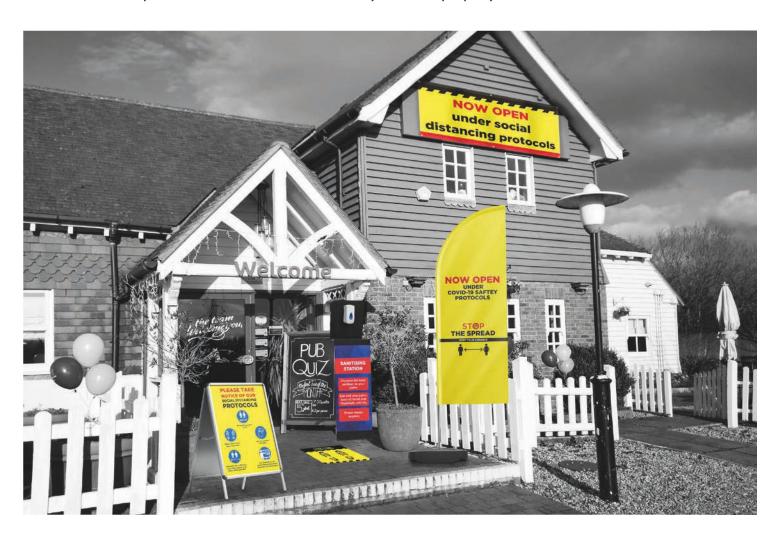

### **ENTRANCE**

When customers arrive at your premises, you need to make sure that they're aware of your social distancing protocols and have an option of hand sanitisation before they enter the property.