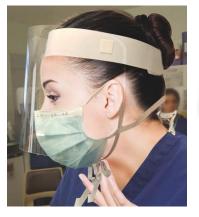

to ensure the toilets aren't somewhere customers or staff will be wary to enter.



#### **FLOOR GRAPHICS**

Floor stickers are a simple way to deliver your message and guide patrons around your premises, but they can also double up as a handy advertising tool also!

#### PROMOTIONAL FLOOR STICKERS









#### **WINDOW & FLOOR STICKERS**



























**FEATHER FLAG** 

**CAFE BARRIER** 

**ROLLER BANNERS** 







**POSTERS** 

**PVC BANNERS** 

**PVC COUNTER** 







# SANITISING STATIONS

We offer steel sanitiser stations suitable for internal and external use that can be fitted with automatic dispensers or can be provided without, and also a lighter, more mobile, eco-friendly model.



## PERSONAL EMPLOYEE PRECAUTIONS



**CORPORATE FACE MASKS** 



**CLEAR VISORS**