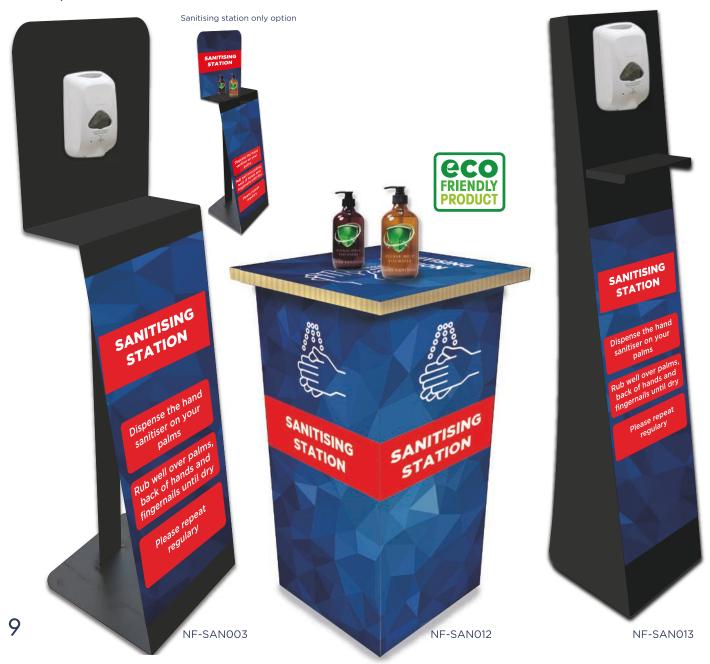

# SANITISING STATIONS

We offer steel sanitiser stations suitable for internal and external use that can be fitted with automatic dispensers or can be provided without, and also a lighter, more mobile, eco-friendly model.