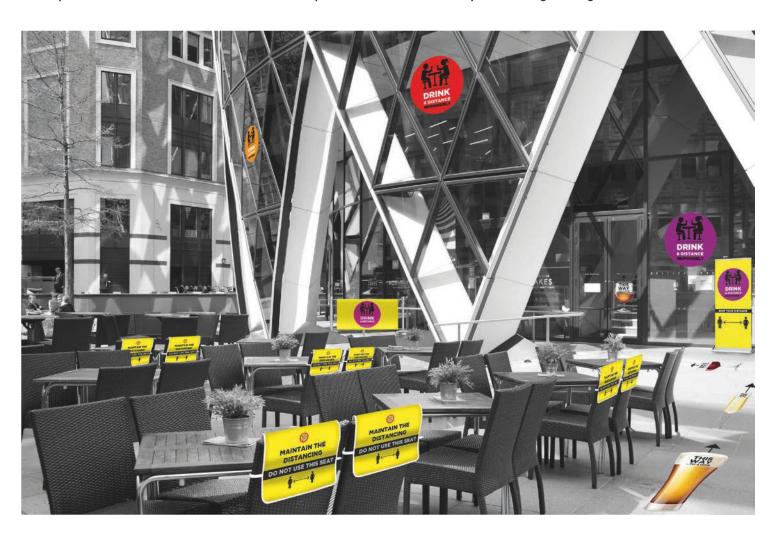

## **OUTSIDE SEATING**

Outdoor seating areas will be vital for many areas of hospitality, as they offer greater distances between tables, and open air environment which combats the spread and more flexibility on seating arrangement.