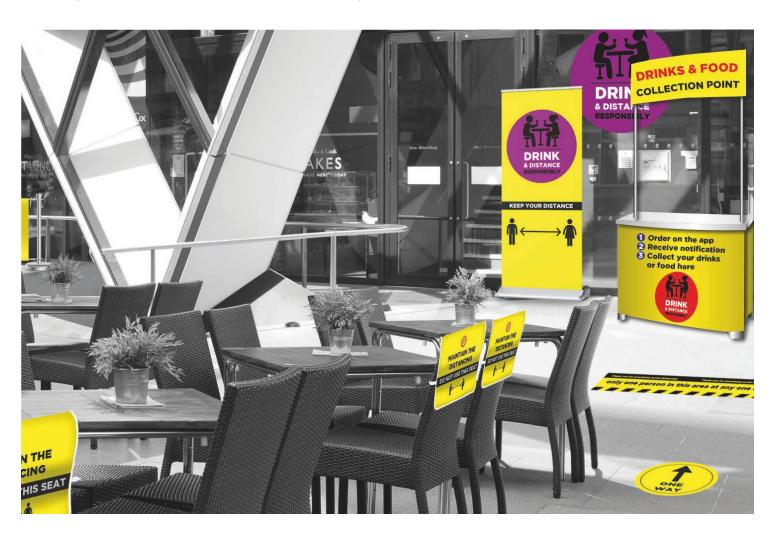

## **OUTSIDE SEATING**

Outdoor seating areas will be vital for many areas of hospitality, as they offer greater distances between tables, and open air environment which combats the spread and more flexibility on seating arrangement.

### **OUTSIDE COLLECTION POINT**

Even though it's outside, you will still need signage reinforcing social distancing guidelines. This can be used to your advantage however, with solutions such as collection points.