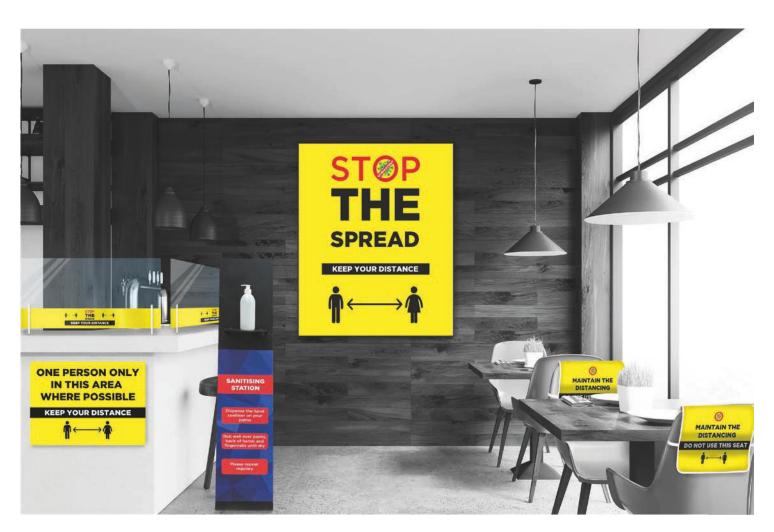

#### DINING

Dining areas will need special precautions putting in place. Reinforce this messaging with bright, easy-to-understand signage.