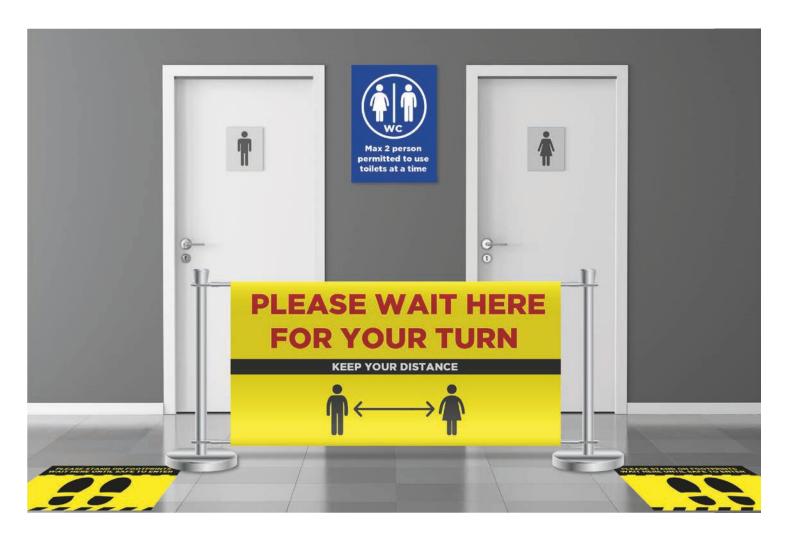

### **OUTSIDE TOILETS**

The restrooms of your premises will need particular signage to ensure that patrons aren't coming in to too close a proximity with one another.