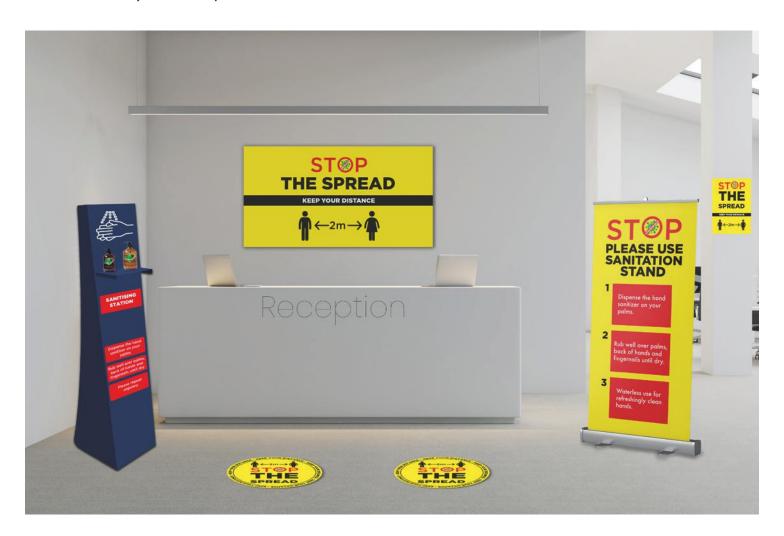

### **RECEPTION AREA**

To protect your guests and employees, you'll want to ensure they are aware of social distancing protocols at all times and that they have the option of mobile sanitisation.