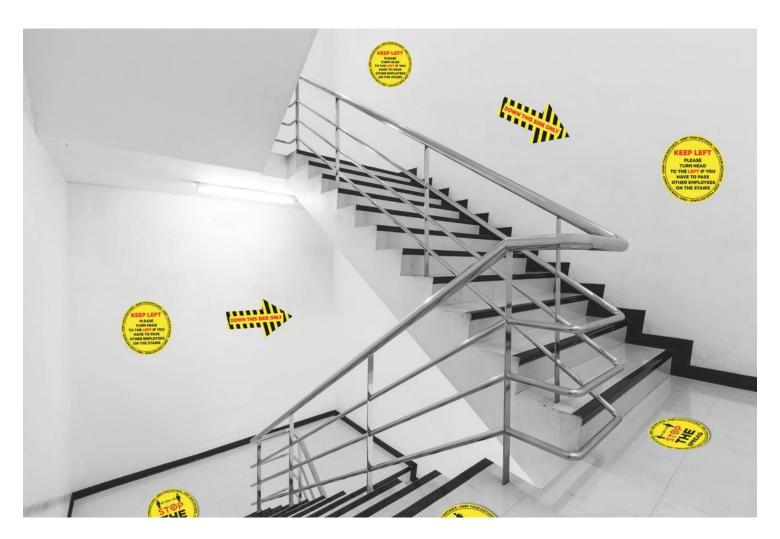

### **STAIRS**

There may be areas of your hotel where guests or employees could come into closer proximity with each other. Minimise risk and stop the spread with simple messages on a variety of print solutions.