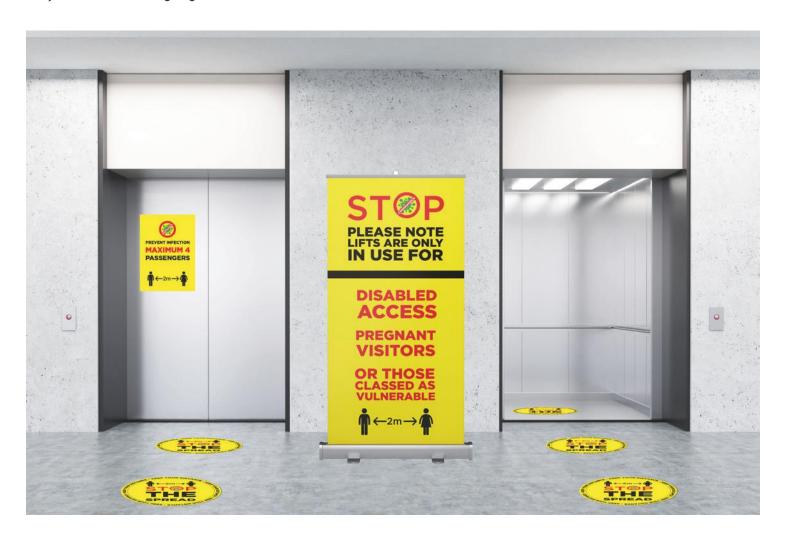

### LIFT AREA

Certain areas of your hotel will need special precautions putting in place. Reinforce these messages with bright, easy-to-understand signage.