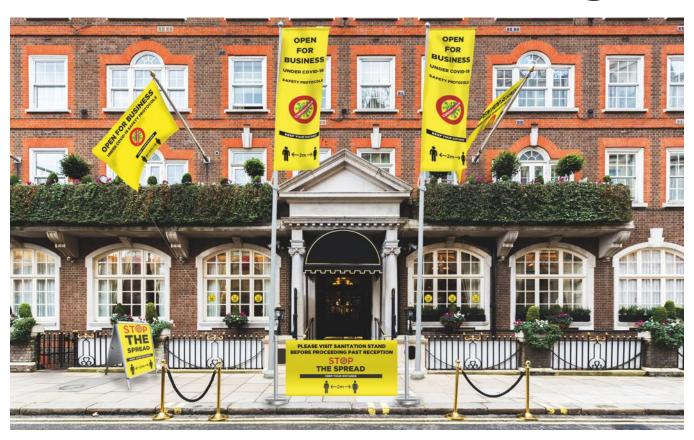

## **EXTERIOR SIGNAGE**

It's important that all guests arriving at your hotel are aware of your social distancing protocols. Display clear and informative messaging on a range of print solutions.

**FEATHER FLAG** 

**CAFE BARRIER** 

**PAVEMENT SIGN** 

**POSTERS** 

**EVENT TENT** 

**WINDOW STICKERS** 