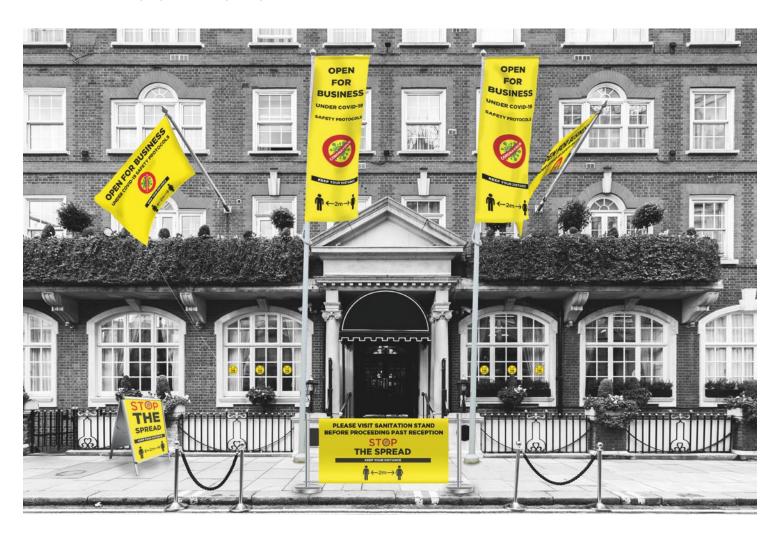

## **EXTERIOR SIGNAGE**

It's important that all guests arriving at your hotel are aware of your social distancing protocols. Display clear and informative messaging on a range of print solutions.

**FEATHER FLAG** 

**CAFE BARRIER** 

**PAVEMENT SIGN** 

**POSTERS** 

**EVENT TENT** 

**WINDOW STICKERS** 