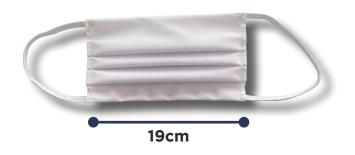

reinforced strongly, and that sanitising and cleansing stations are present throughout.



#### HANGING BANNER



SANITISING STATIONS



**SCREEN PROTECTOR** 



#### **FLOOR STICKERS**



**POSTERS** 



FLEXI DISPLAY WALL



#### **ROLLER BANNERS**



**WALL STICKERS** 



**WINDOW STICKERS** 



CHAIR COVERS STAIR STICKERS ACRYLIC DIVIDERS







**DOWN ARROW** 

**UP ARROW** 

**FOOTPRINT FLOOR STICKER** 







STRUT DISLAY BOARD

TABLE CLOTH

**ALTERNATIVE CHAIR COVER** 









# SANITISING STATIONS

Our range of sanitiser stations contains illustrative examples of what we can offer. We understand that every company is different, so we can provide you with a sanitisation solution that best fits the needs of your business.



### PERSONAL EMPLOYEE PRECAUTIONS

### PLAIN FACE MASKS



### **CORPORATE FACE MASKS**



STATEMENT FACE MASKS



**CLEAR VISORS**