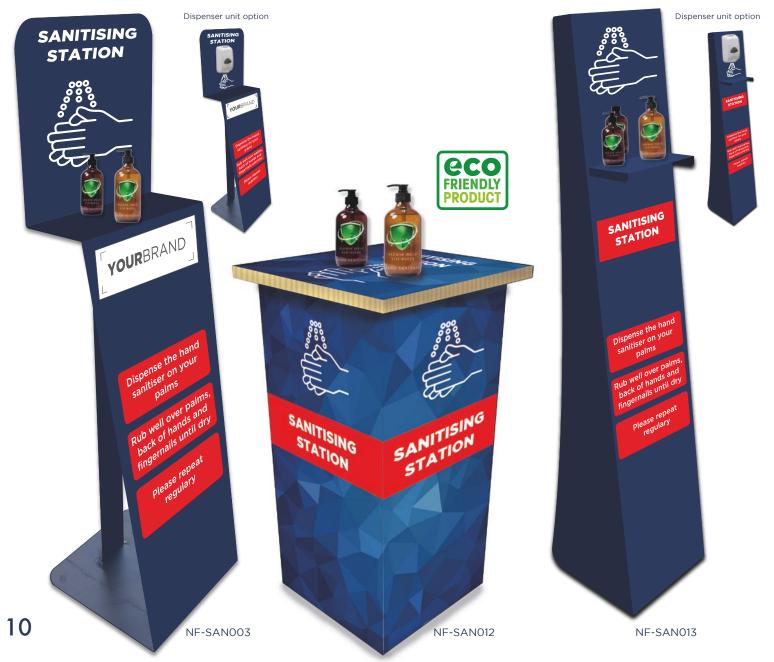

# SANITISING STATIONS

Our range of sanitiser stations contains illustrative examples of what we can offer. We understand that every company is different, so we can provide you with a sanitisation solution that best fits the needs of your business.