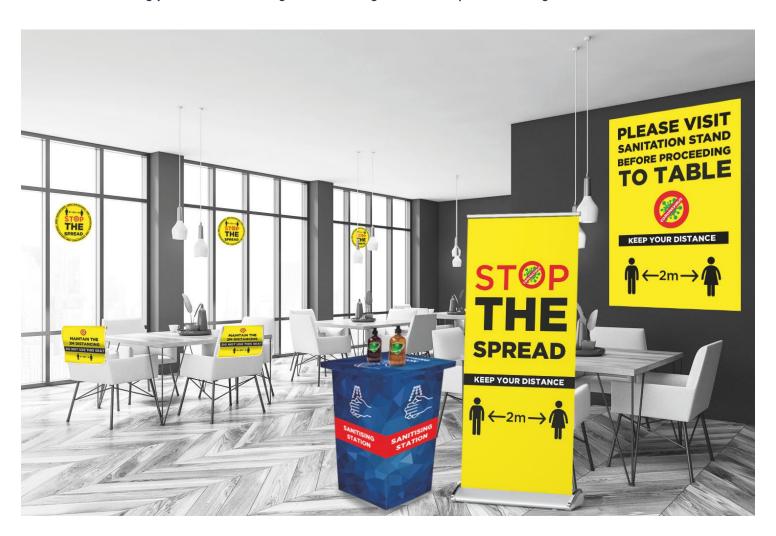

### **DINING AREA**

Certain areas of your hotel will be more high risk than others. You need to ensure that social distancing protocols are reinforced strongly, and that sanitising and cleansing stations are present throughout.

#### HANGING BANNER

SANITISING STATIONS

**SCREEN PROTECTOR** 

#### **FLOOR STICKERS**

**POSTERS** 

FLEXI DISPLAY WALL

#### **ROLLER BANNERS**

**WALL STICKERS** 

**WINDOW STICKERS** 

CHAIR COVERS STAIR STICKERS ACRYLIC DIVIDERS

**DOWN ARROW** 

**UP ARROW** 

**FOOTPRINT FLOOR STICKER** 

STRUT DISLAY BOARD