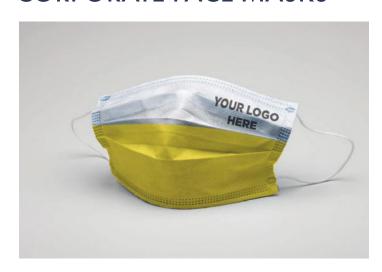

nitising and cleansing stations are present throughout.



#### HANGING BANNER



SANITISING STATIONS



**SCREEN PROTECTOR** 



#### **FLOOR STICKERS**



**POSTERS** 



FLEXI DISPLAY WALL



#### **ROLLER BANNERS**



**WALL STICKERS** 



**WINDOW STICKERS** 



CHAIR COVERS STAIR STICKERS ACRYLIC DIVIDERS







**DOWN ARROW** 

**UP ARROW** 

**FOOTPRINT FLOOR STICKER** 







STRUT DISLAY BOARD

TABLE CLOTH

**ALTERNATIVE CHAIR COVER** 









# SANITISING STATIONS

Our range of sanitiser stations contains illustrative examples of what we can offer. We understand that every company is different, so we can provide you with a sanitisation solution that best fits the needs of your business.



### PERSONAL EMPLOYEE PRECAUTIONS

### PLAIN FACE MASKS



### **CORPORATE FACE MASKS**



STATEMENT FACE MASKS



**CLEAR VISORS**