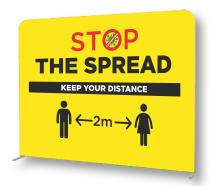

### LIFT AREA

Certain areas of your hotel will need special precautions putting in place. Reinforce these messages with bright, easy-to-understand signage.

## **INSIDE LIFT & STAIRS**

Make sure that your hotel is in line with government guidance on reopening, with social distancing solutions that keep guests and staff safe and also help stop the spread of the virus.