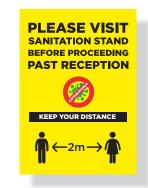

### **RECEPTION AREA**

To protect your guests and employees, you'll want to ensure they are aware of social distancing protocols at all times and that they have the option of mobile sanitisation.