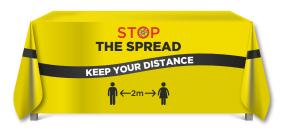

otel where guests or employees could come into closer proximity with each other. Minimise risk and stop the spread with simple messages on a variety of print solutions.



### **DINING AREA**

Certain areas of your hotel will be more high risk than others. You need to ensure that social distancing protocols are reinforced strongly, and that sanitising and cleansing stations are present throughout.



#### HANGING BANNER



SANITISING STATIONS



**SCREEN PROTECTOR** 



#### **FLOOR STICKERS**



**POSTERS** 



FLEXI DISPLAY WALL



#### **ROLLER BANNERS**



**WALL STICKERS** 



**WINDOW STICKERS** 



CHAIR COVERS STAIR STICKERS ACRYLIC DIVIDERS







**DOWN ARROW** 

**UP ARROW** 

**FOOTPRINT FLOOR STICKER** 







STRUT DISLAY BOARD

TABLE CLOTH

**ALTERNATIVE CHAIR COVER** 









# SANITISING STATIONS

Our range of sanitiser stations contains illustrative examples of what we can offer. We understand that every company is different, so we can provide you with a sanitisation solution that best fits the needs of your business.



### PERSONAL EMPLOYEE PRECAUTIONS

### PLAIN FACE MASKS



### **CORPORATE FACE MASKS**



STATEMENT FACE MASKS



**CLEAR VISORS**