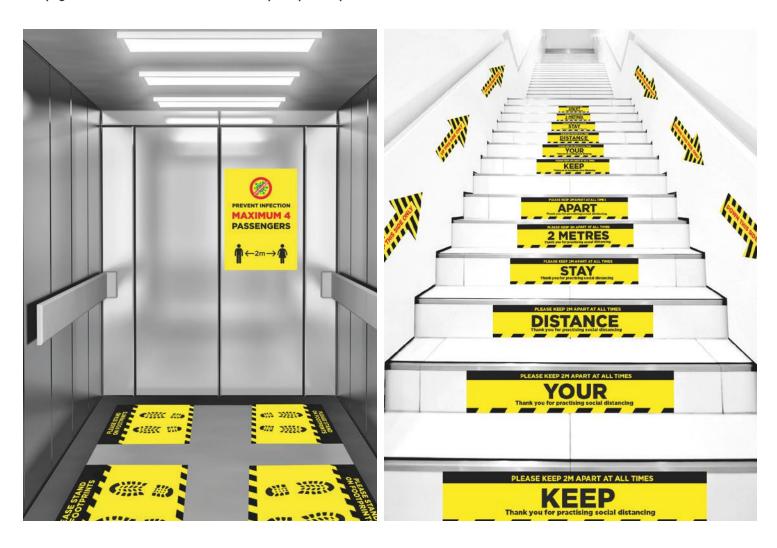

## **INSIDE LIFT & STAIRS**

Make sure that your hotel is in line with government guidance on reopening, with social distancing solutions that keep guests and staff safe and also help stop the spread of the virus.

### **STAIRS**

There may be areas of your hotel where guests or employees could come into closer proximity with each other. Minimise risk and stop the spread with simple messages on a variety of print solutions.