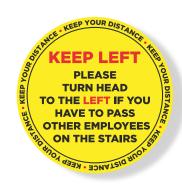

### **STAIRS**

There may be areas of your hotel where guests or employees could come into closer proximity with each other. Minimise risk and stop the spread with simple messages on a variety of print solutions.