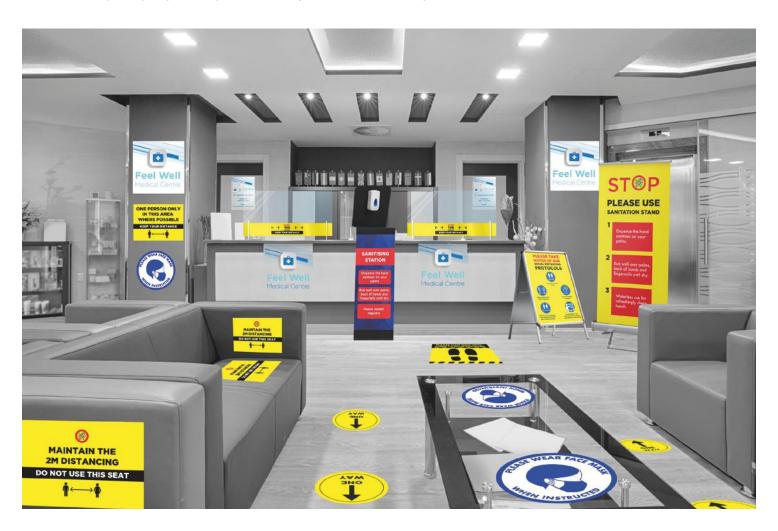

## **RECEPTION & WAITING AREA**

Be aware of where patients and staff are likely to come into closer proximity with one another. Reinforce precautions with simple signage, and provide safety measures such as protective screens and sanitiser stations.