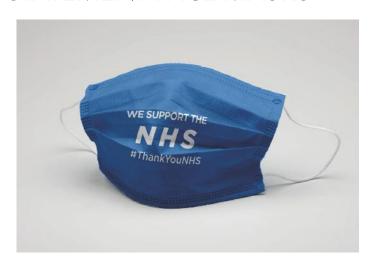

A-FRAME

STRUT DISLAY BOARD





STØP
THE SPREAD

KEEP YOUR DISTANCE



4

#### HANGING BANNER



CLEAR SCREEN PROTECTOR LANDSCAPE



**ROLLER BANNERS** 



**POSTERS** 



CLEAR SCREEN PROTECTOR PORTRAIT



**WALL STICKERS** 



**SCREEN PROTECTOR** 



CLEAR SCREEN PROTECTOR OPEN BOTTOM



**WINDOW STICKERS** 











**POSTERS** 



**DESK DIVIDERS** 



**CAFE BARRIER** 



FLEXI DISPLAY WALL



HANGING CORREX BOARD



**ALTERNATIVE CHAIR COVER** 



# SANITISING STATIONS

We offer steel sanitiser stations suitable for internal and external use that can be fitted with automatic dispensers or can be provided without, and also a lighter, more mobile, eco-friendly model.



## PERSONAL EMPLOYEE PRECAUTIONS

### PLAIN FACE MASKS



### **CORPORATE FACE MASKS**



STATEMENT FACE MASKS



**CLEAR VISORS**