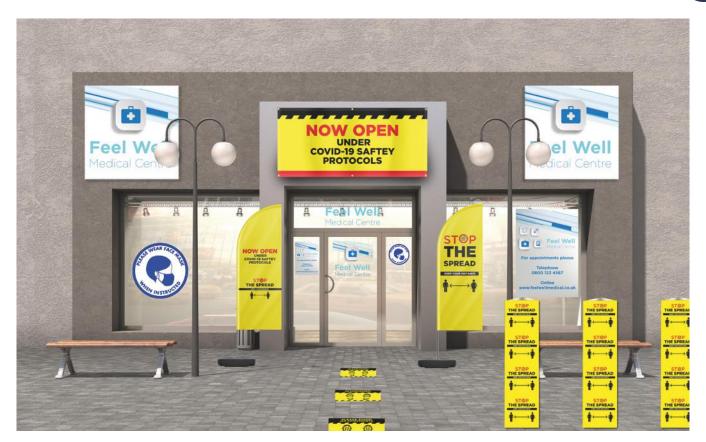

### **OUTSIDE SIGNAGE**

Before entering the surgery, it's important that patients and visitors are aware of social distancing protocols. Display clear and informative messaging on a range of print solutions.

CHAIR COVERS PVC BANNERS PAVEMENT SIGN

**UP & DOWN ARROW** 

**FEATHER FLAGS** 

**TABLE CLOTH** 

A-FRAME

STRUT DISLAY BOARD

STØP
THE SPREAD

KEEP YOUR DISTANCE