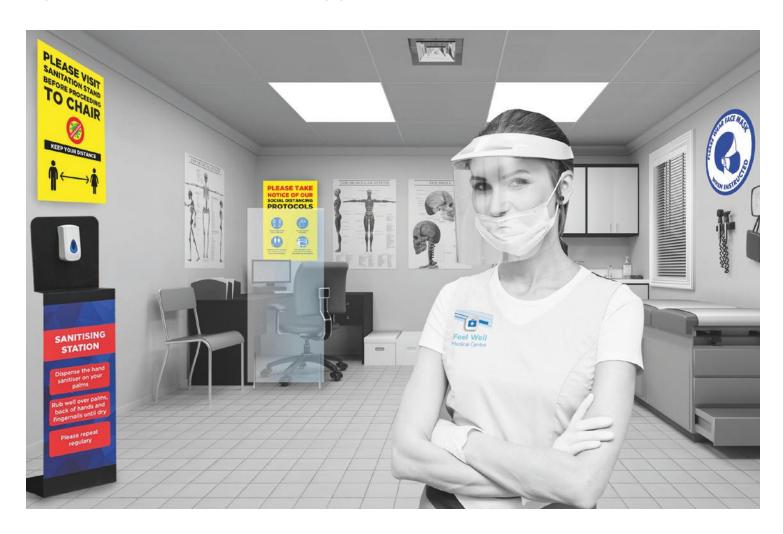

## TREATMENT ROOM

Protecting both patients and medical staff is paramount, especially in treatment rooms. This can be done using signage, screens, sanitiser stations and also PPE equipment such as face shields and face masks.

# SANITISING STATIONS

We offer steel sanitiser stations suitable for internal and external use that can be fitted with automatic dispensers or can be provided without, and also a lighter, more mobile, eco-friendly model.