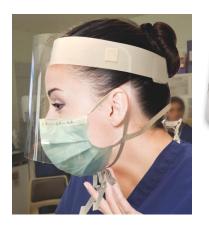

## TREATMENT ROOM

Protecting both patients and medical staff is paramount, especially in treatment rooms. This can be done using signage, screens, sanitiser stations and also PPE equipment such as face shields and face masks.