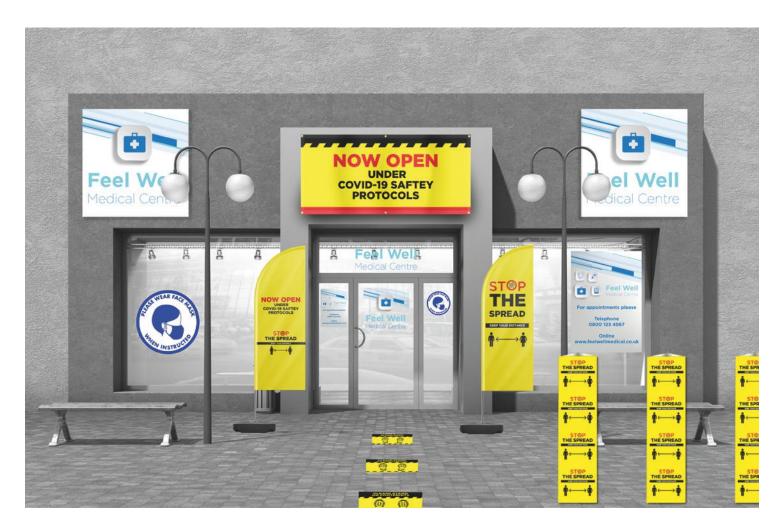

### **OUTSIDE SIGNAGE**

Before entering the surgery, it's important that patients and visitors are aware of social distancing protocols. Display clear and informative messaging on a range of print solutions.

CHAIR COVERS PVC BANNERS PAVEMENT SIGN

**UP & DOWN ARROW** 

**FEATHER FLAGS** 

**TABLE CLOTH** 

A-FRAME

STRUT DISLAY BOARD

STØP
THE SPREAD

KEEP YOUR DISTANCE