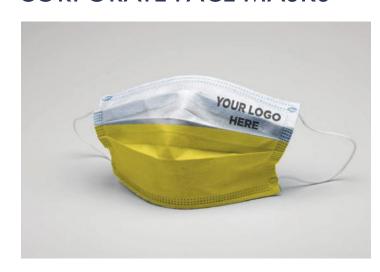

**TABLE CLOTH** 





A-FRAME

STRUT DISLAY BOARD





STØP
THE SPREAD

KEEP YOUR DISTANCE



4

#### HANGING BANNER



CLEAR SCREEN PROTECTOR LANDSCAPE



**ROLLER BANNERS** 



**POSTERS** 



CLEAR SCREEN PROTECTOR PORTRAIT



**WALL STICKERS** 



**SCREEN PROTECTOR** 



CLEAR SCREEN PROTECTOR OPEN BOTTOM



**WINDOW STICKERS** 











**POSTERS** 



**DESK DIVIDERS** 



**CAFE BARRIER** 



FLEXI DISPLAY WALL



HANGING CORREX BOARD



**ALTERNATIVE CHAIR COVER** 



# SANITISING STATIONS

We offer steel sanitiser stations suitable for internal and external use that can be fitted with automatic dispensers or can be provided without, and also a lighter, more mobile, eco-friendly model.



## PERSONAL EMPLOYEE PRECAUTIONS

### PLAIN FACE MASKS



### **CORPORATE FACE MASKS**



STATEMENT FACE MASKS



**CLEAR VISORS**