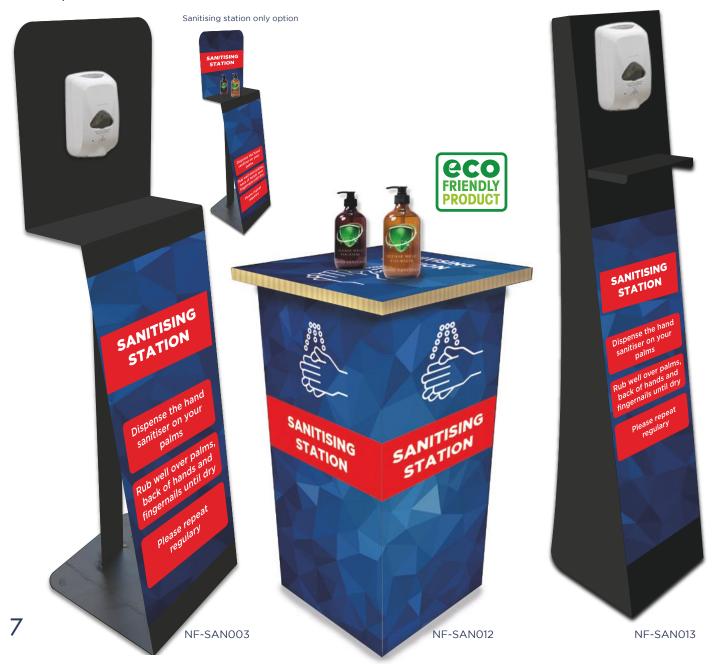

# SANITISING STATIONS

We offer steel sanitiser stations suitable for internal and external use that can be fitted with automatic dispensers or can be provided without, and also a lighter, more mobile, eco-friendly model.