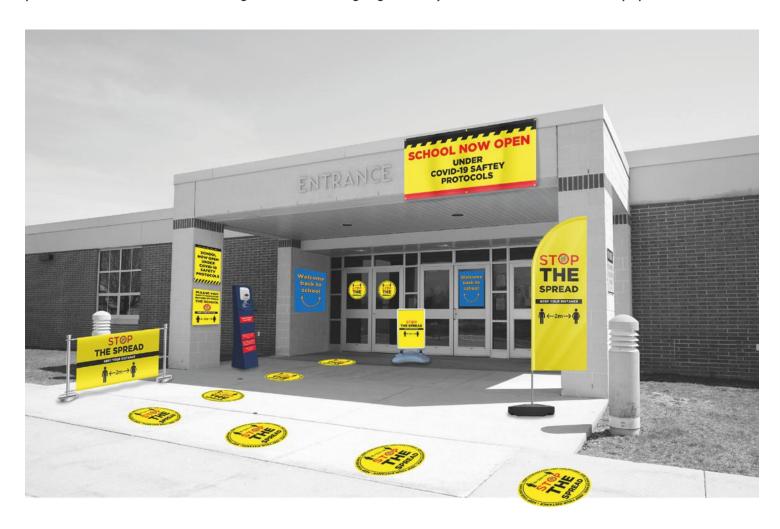

### **EXTERIOR SIGNAGE**

It is important that from the moment pupils and parents arrive at school, they are aware of your social distancing protocols. Make this clear with bright, informative signage which you can also use to welcome pupils back.

**FEATHER FLAG** 

**CAFE BARRIER** 

**PAVEMENT SIGN** 

**POSTERS** 

**EVENT TENT** 

**WINDOW STICKERS** 