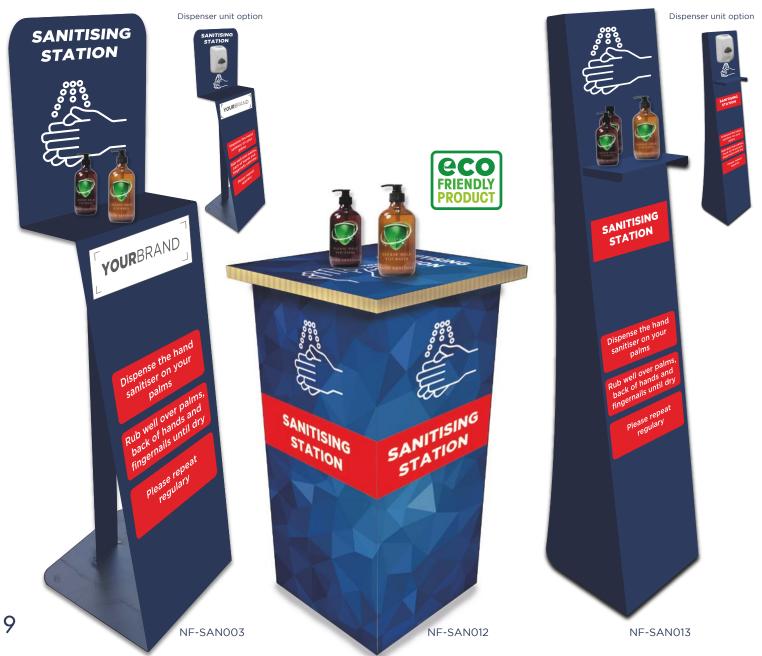

# SANITISING STATIONS

Our range of sanitiser stations are available branded or with just a spray finish. We can fit them with automatic dispensers, touch dispensers or with just a shelf for bottles of sanitiser and wipes.