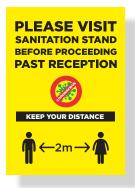

### RECEPTION AREA

To protect your pupils, staff and any visitors to your school, you'll want to ensure they are aware of social distancing protocols and have the option of mobile sanitisation.

# SANITISING STATIONS

Our range of sanitiser stations are available branded or with just a spray finish. We can fit them with automatic dispensers, touch dispensers or with just a shelf for bottles of sanitiser and wipes.