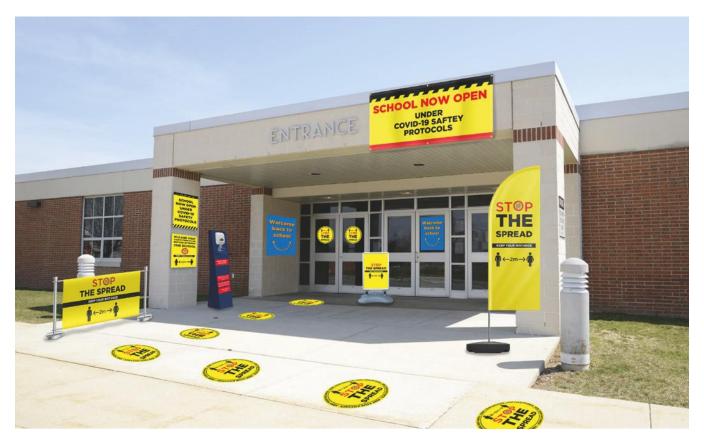

### **EXTERIOR SIGNAGE**

It is important that from the moment pupils and parents arrive at school, they are aware of your social distancing protocols. Make this clear with bright, informative signage which you can also use to welcome pupils back.

**FEATHER FLAG** 

**CAFE BARRIER** 

**PAVEMENT SIGN** 

**POSTERS** 

**EVENT TENT** 

**WINDOW STICKERS** 