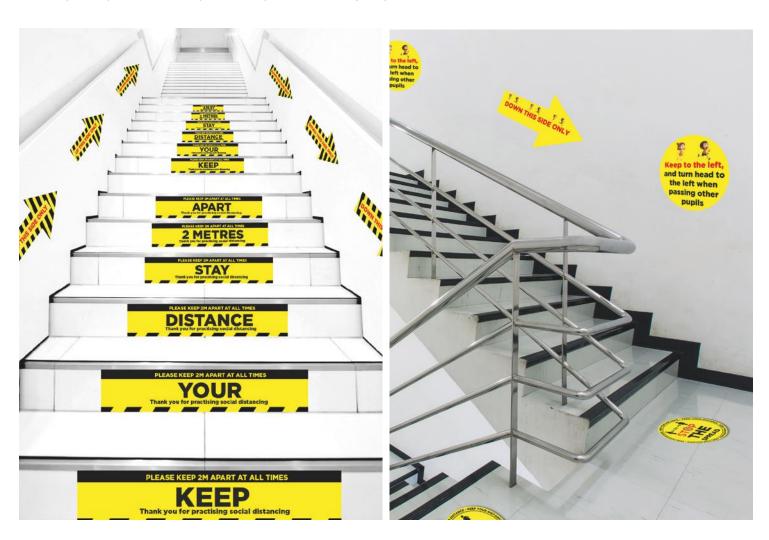

## **STAIRS & STAIRWELL**

There may be areas in use where pupils and staff could come into closer proximity with each other. Minimise risk and stop the spread with simple messages on a variety of print solutions.