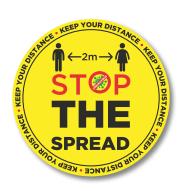

## **PLAYGROUND**

Although outside areas are less of a risk, you will still need to ensure you have colourful, easy to understand social distancing measures in place to keep pupils safe.