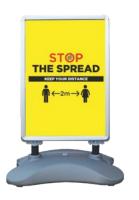

### **EXTERIOR SIGNAGE**

It is important that from the moment pupils and parents arrive at school, they are aware of your social distancing protocols. Make this clear with bright, informative signage which you can also use to welcome pupils back.

**FEATHER FLAG** 

**CAFE BARRIER** 

**PAVEMENT SIGN** 

**POSTERS** 

**EVENT TENT** 

**WINDOW STICKERS** 