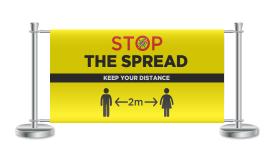

### **EXTERIOR SIGNAGE**

It is important that from the moment pupils and parents arrive at school, they are aware of your social distancing protocols. Make this clear with bright, informative signage which you can also use to welcome pupils back.

**FEATHER FLAG** 

**CAFE BARRIER** 

**PAVEMENT SIGN** 

**POSTERS** 

**EVENT TENT** 

**WINDOW STICKERS** 