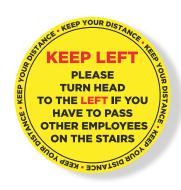

## **STAIRS & STAIRWELL**

There may be areas in use where pupils and staff could come into closer proximity with each other. Minimise risk and stop the spread with simple messages on a variety of print solutions.