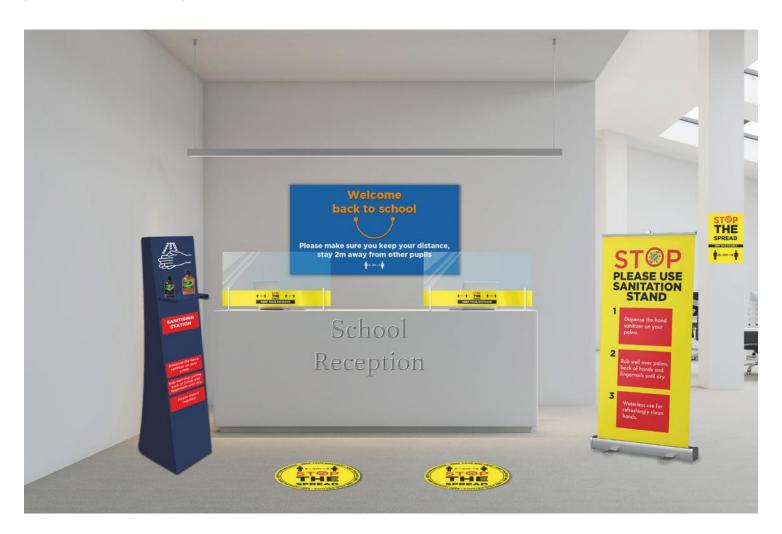

### RECEPTION AREA

To protect your pupils, staff and any visitors to your school, you'll want to ensure they are aware of social distancing protocols and have the option of mobile sanitisation.

# SANITISING STATIONS

Our range of sanitiser stations are available branded or with just a spray finish. We can fit them with automatic dispensers, touch dispensers or with just a shelf for bottles of sanitiser and wipes.