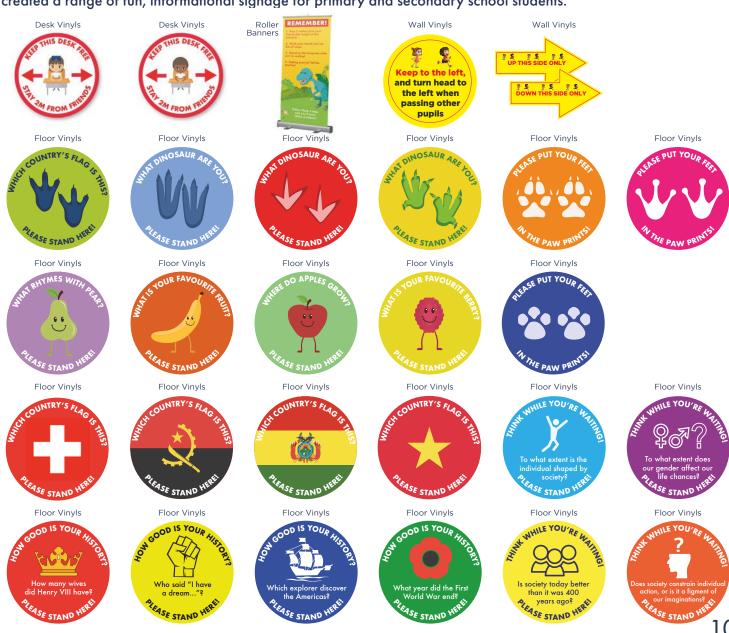

#### **EDUCATIONAL SIGNAGE**

Social distancing messaging might seem overwhelming for pupils, particularly the younger ones. That's why we've created a range of fun, informational signage for primary and secondary school students.