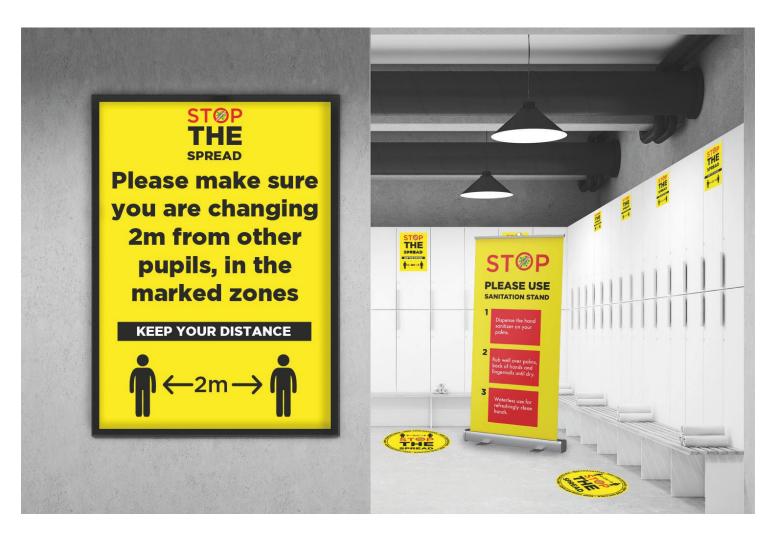

#### **TOILETS & CHANGING ROOMS**

Areas such as toilets and changing rooms could be higher risk, so you will need to pay particular care to ensure you have the right messaging and precautions in place.