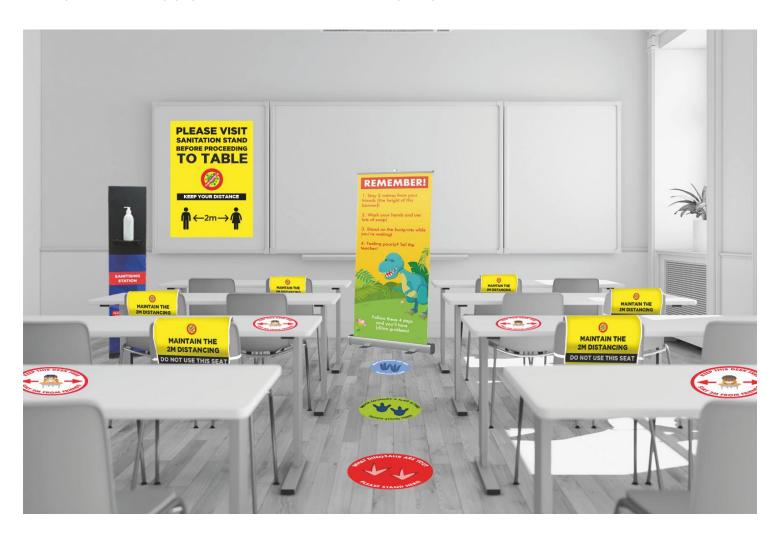

## **CLASSROOMS**

The classroom will be different from how pupils remember it, make sure you gently reinforce the social distancing message and also keep pupils and teachers safe with a range of print solutions.