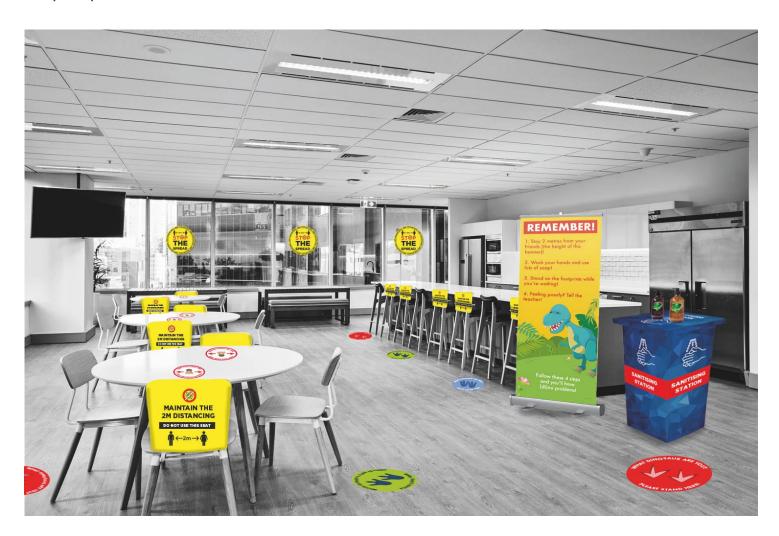

## CANTEEN

Once canteens reopen, you'll need the same social distancing protocols in place as the other areas of your school, and perhaps more so.