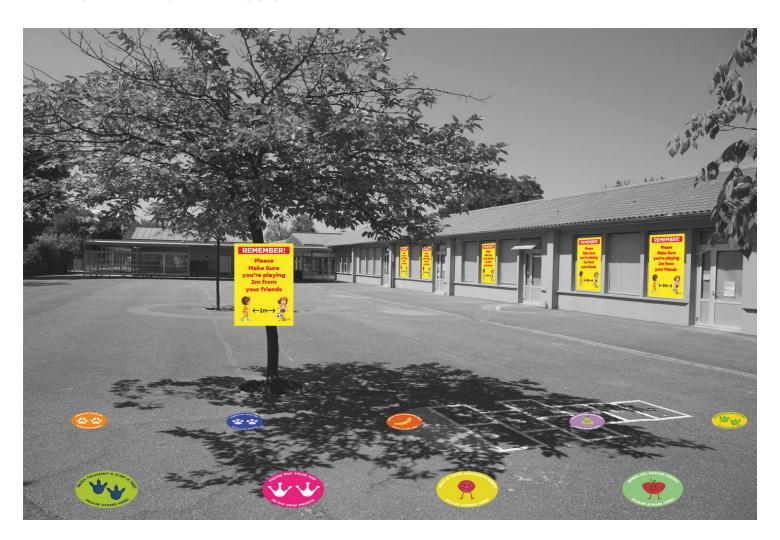

## **PLAYGROUND**

Although outside areas are less of a risk, you will still need to ensure you have colourful, easy to understand social distancing measures in place to keep pupils safe.