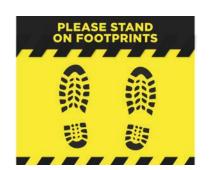

**FOOTPRINT FLOOR STICKERS** 

**WINDOW STICKERS** 

CHAIR COVERS STAIR STICKERS DESK DIVIDERS

**DOWN ARROW** 

**UP ARROW** 

**FOOTPRINT FLOOR STICKER** 

STRUT DISLAY BOARD

TABLE CLOTH

HANGING CORREX BOARD