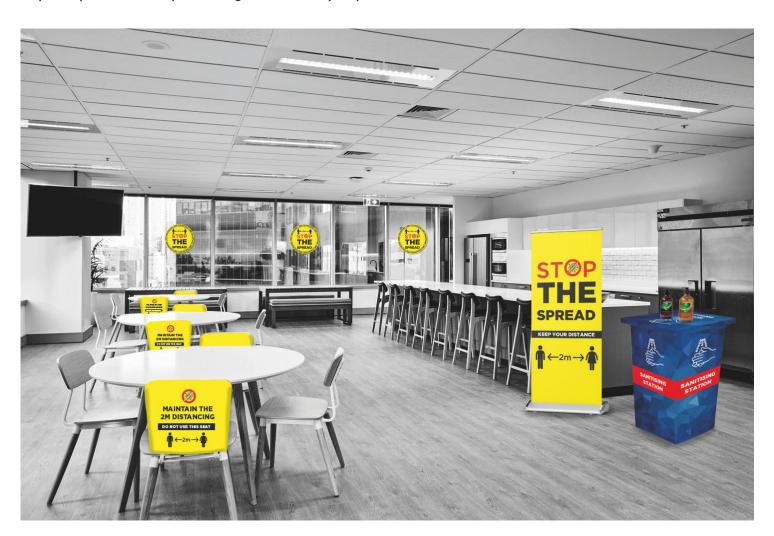

## STAFF SOCIAL AREA

There may be areas in use where employees could come into closer proximity with each other. Minimise risk and stop the spread with simple messages on a variety of print solutions.