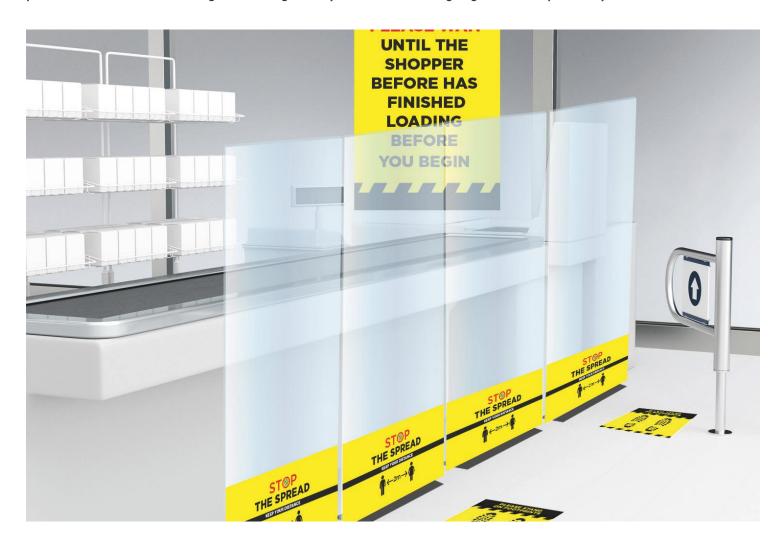

### **TILL AREA**

Your tills are where employees and customers interact the most and you will need special precautions putting in place. Reinforce these messages with bright, easy-to-understand signage that also protects your staff.