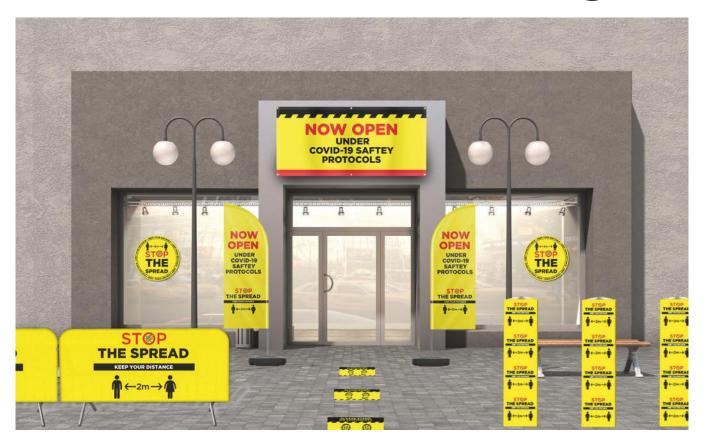

### **OUTSIDE SIGNAGE**

Before entering the store, it's important that both customers and employees are aware of social distancing protocols. Display clear and informative messaging on a range of print solutions.

A-FRAME

**BARRIER JACKET** 

**LAMPOST BANNERS** 

**FEATHER FLAG** 

**PVC BANNER** 

**PAVEMENT SIGN** 

**BOLLARD COVERS** 

**EVENT TENT** 

**FOOTPRINT FLOOR STICKERS** 