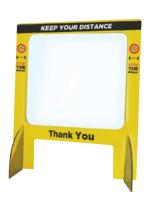

## STAFF SOCIAL AREA

There may be areas in use where employees could come into closer proximity with each other. Minimise risk and stop the spread with simple messages on a variety of print solutions.