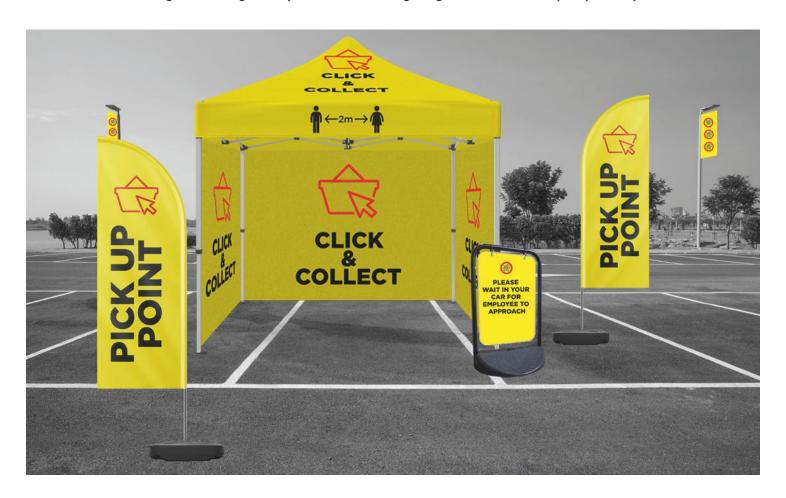

# **CLICK AND COLLECT**

Although not all customers will be entering the store, they still need to be aware of social distancing protocols. Reinforce these messages with bright, easy-to-understand signange that will also help to protect your staff.

A-FRAME

**BARRIER JACKET** 

**LAMPOST BANNERS** 

**FEATHER FLAG** 

**PVC BANNER** 

**PAVEMENT SIGN** 

**BOLLARD COVERS** 

**EVENT TENT** 