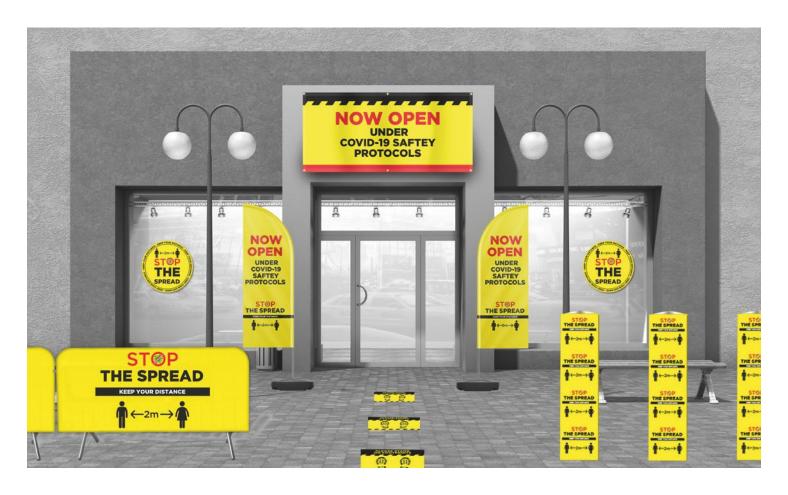

### **OUTSIDE SIGNAGE**

Before entering the store, it's important that both customers and employees are aware of social distancing protocols. Display clear and informative messaging on a range of print solutions.

A-FRAME

**BARRIER JACKET** 

**LAMPOST BANNERS** 

**FEATHER FLAG** 

**PVC BANNER** 

**PAVEMENT SIGN** 

**BOLLARD COVERS** 

**EVENT TENT** 

**FOOTPRINT FLOOR STICKERS** 