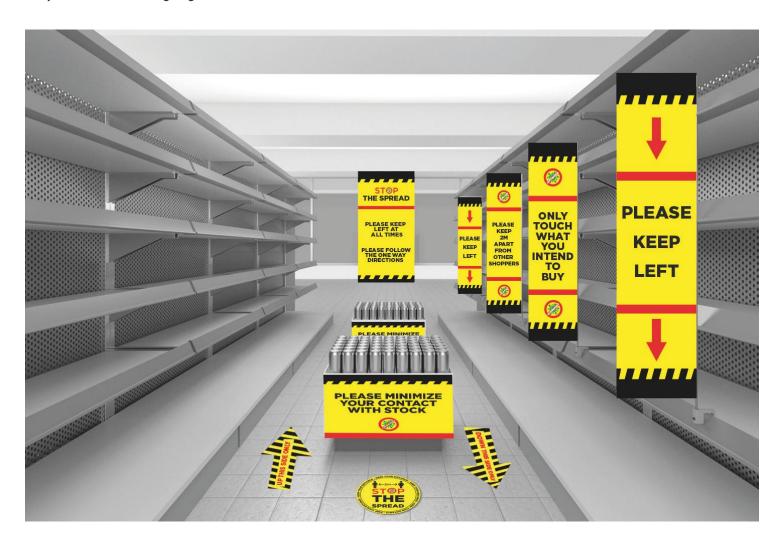

## **AISLES**

Certain areas of your store will need special precautions putting in place. Reinforce these messages with bright, easy-to-understand signage.