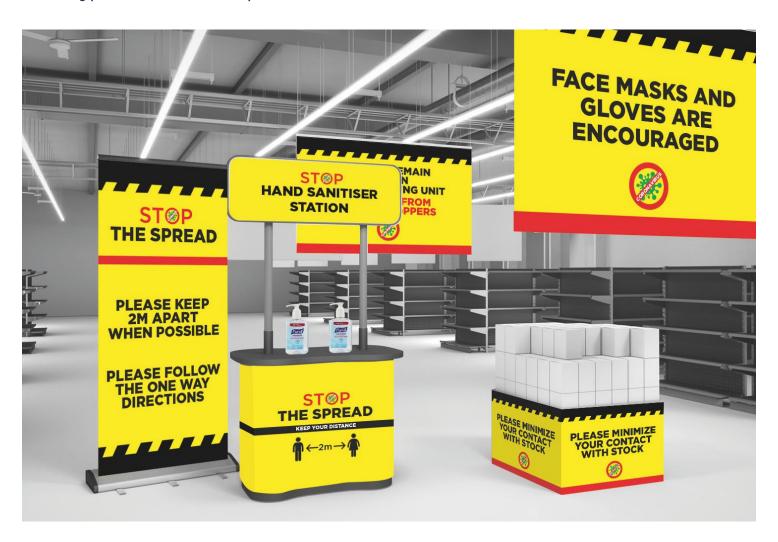

### **ENTRANCE AREA**

To protect your customers and employees as much as possible, you'll want to ensure they are aware of social distancing protocols and have the option of mobile sanitisation.

# SANITISING STATIONS

Our range of sanitiser stations contains illustrative examples of what we can offer. We understand that every company is different, so we can provide you with a sanitisation solution that best fits the needs of your business.