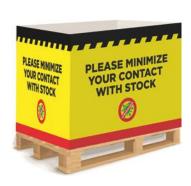

## **AISLES**

Certain areas of your store will need special precautions putting in place. Reinforce these messages with bright, easy-to-understand signage.