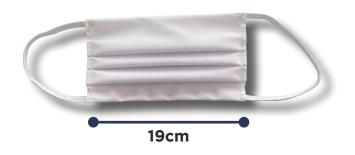

N ARROW** 

**UP ARROW** 

**FOOTPRINT FLOOR STICKER** 







STRUT DISLAY BOARD

TABLE CLOTH

HANGING CORREX BOARD









### WINDOW DRESSING

Remember as well as health and safety signage we can also assist you in selling your products and making customers aware of your offers



#### **LIGHT BOXES**





**WINDOW GRAPHICS** 



STRUT DISPLAY BOARDS



HANGING BOARDS



HANGING BANNERS



**TENSION GRAPHICS** 



**PALLET WRAPS** 



**SECURITY RETAIL COVERS** 



WALL COVERINGS



# SANITISING STATIONS

Our range of sanitiser stations contains illustrative examples of what we can offer. We understand that every company is different, so we can provide you with a sanitisation solution that best fits the needs of your business.



## PERSONAL EMPLOYEE PRECAUTIONS

### PLAIN FACE MASKS



### **CORPORATE FACE MASKS**



STATEMENT FACE MASKS



**CLEAR VISORS**