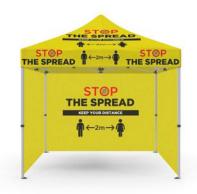

### **OUTSIDE SIGNAGE**

Before entering the store, it's important that both customers and employees are aware of social distancing protocols. Display clear and informative messaging on a range of print solutions.

## PARKING AREA

Before entering the store, it's important that both customers and employees are aware of social distancing protocols. Display clear and informative messaging on a range of print solutions.

A-FRAME

**BARRIER JACKET** 

**LAMPOST BANNERS** 

**FEATHER FLAG** 

**PVC BANNER** 

**PAVEMENT SIGN** 

**BOLLARD COVERS** 

**EVENT TENT** 