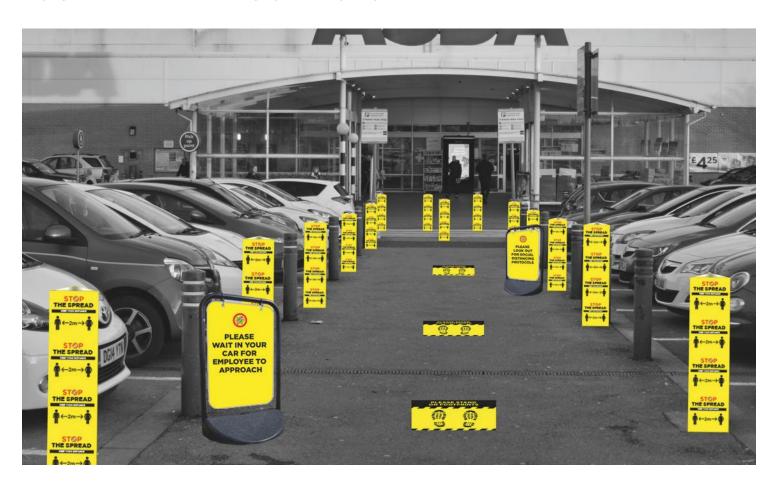

## PARKING AREA

Before entering the store, it's important that both customers and employees are aware of social distancing protocols. Display clear and informative messaging on a range of print solutions.

A-FRAME

**BARRIER JACKET** 

**LAMPOST BANNERS** 

**FEATHER FLAG** 

**PVC BANNER** 

**PAVEMENT SIGN** 

**BOLLARD COVERS** 

**EVENT TENT** 