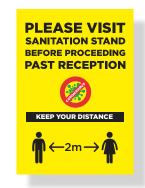

### **ENTRANCE AREA**

To protect your customers and employees as much as possible, you'll want to ensure they are aware of social distancing protocols and have the option of mobile sanitisation.