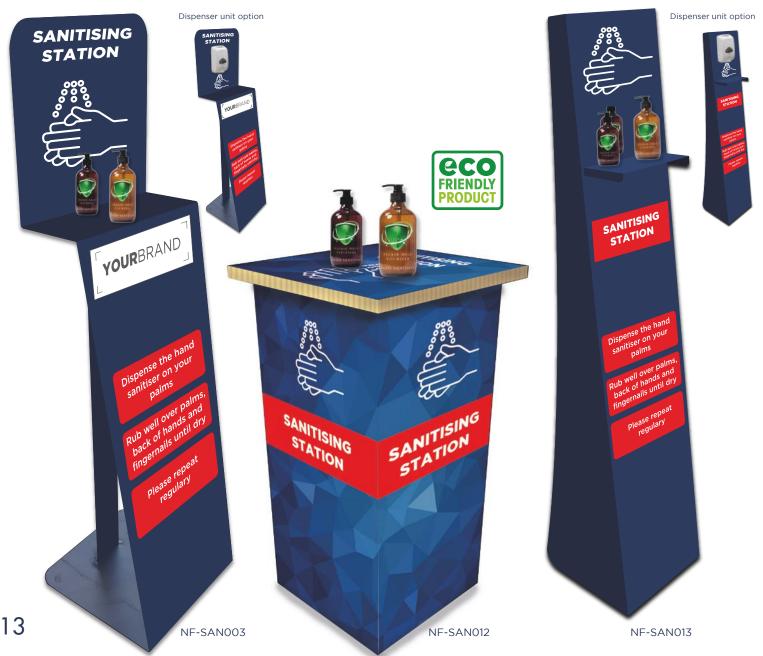

# SANITISING STATIONS

Our range of sanitiser stations contains illustrative examples of what we can offer. We understand that every company is different, so we can provide you with a sanitisation solution that best fits the needs of your business.