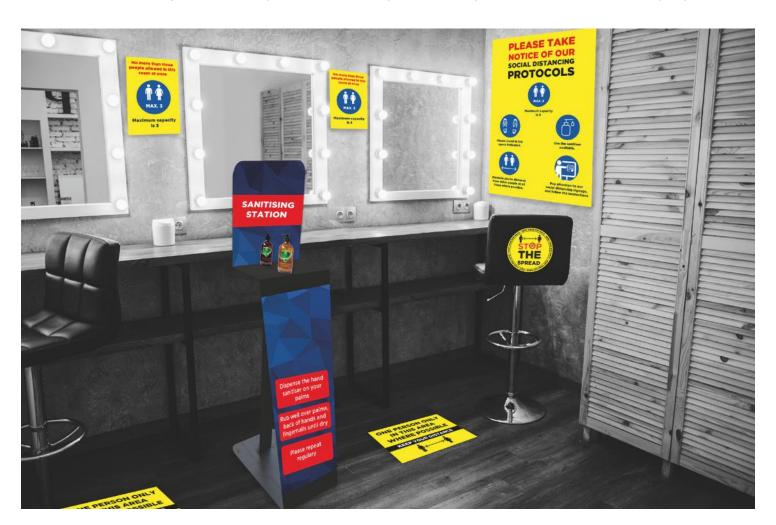

## **DRESSING ROOMS**

Smaller areas of the theatre such as dressing rooms can potentially throw up pinch points and blind spots. Be aware of these and make sure you have the right social distancing measures in place on clear, informative signage.