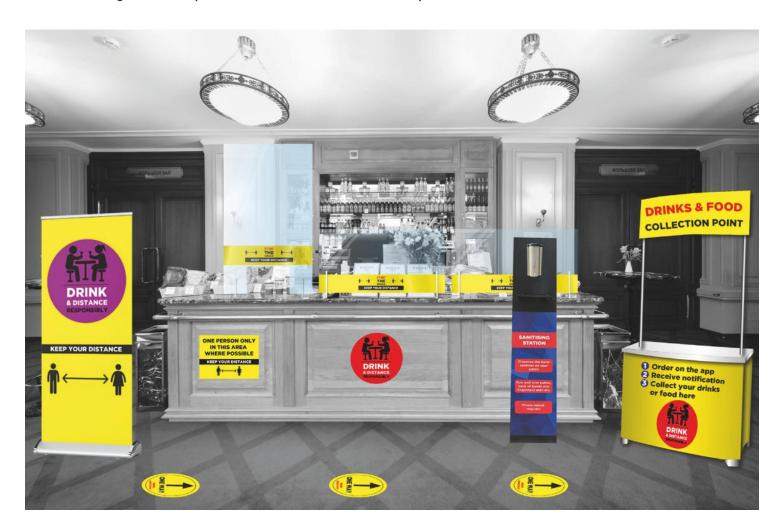

# **CONCOURSE**

Areas in which refreshments are provided need special measures putting in place. You may want to use click and collect ordering, or use simpler solutions such as floor stickers, protective screens and roller banners.