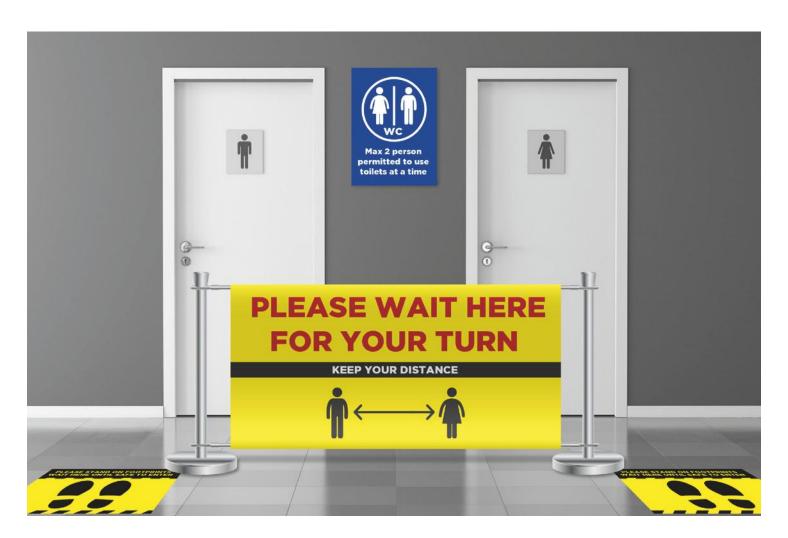

### **OUTSIDE TOILETS**

The restrooms of your theatre will need particular signage to ensure that patrons aren't coming in to close contact with one another.