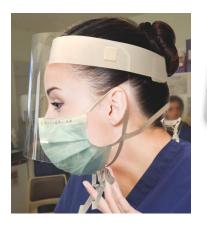

ST@P
THE SPREAD

KEEP YOUR DISTANCE



10

#### HANGING BANNER



#### CLEAR SCREEN PROTECTOR LANDSCAPE



**ROLLER BANNERS** 



**POSTERS** 



CLEAR SCREEN PROTECTOR PORTRAIT



**WALL STICKERS** 



**SCREEN PROTECTOR** 



CLEAR SCREEN PROTECTOR OPEN BOTTOM



**WINDOW STICKERS** 











**POSTERS** 



**DESK DIVIDERS** 



**CAFE BARRIER** 



FLEXI DISPLAY WALL



HANGING CORREX BOARD



**ALTERNATIVE CHAIR COVER** 



# SANITISING STATIONS

We offer steel sanitiser stations suitable for internal and external use that can be fitted with automatic dispensers or can be provided without, and also a lighter, more mobile, eco-friendly model.



### PERSONAL EMPLOYEE PRECAUTIONS

#### PLAIN FACE MASKS



#### **CORPORATE FACE MASKS**



STATEMENT FACE MASKS



**CLEAR VISORS**