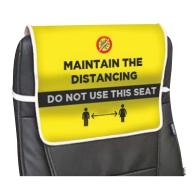

## **AUDITORIUM**

The auditorium will change beyond recognition by the time we return. One of the most vital aspects of the new normal will be ensuring that audience members are safely seated apart, using vital social distancing signage.