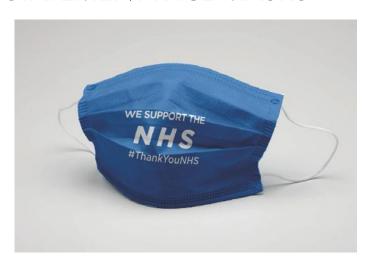

STRUT DISLAY BOARD





ST@P
THE SPREAD

KEEP YOUR DISTANCE



10

#### HANGING BANNER



#### CLEAR SCREEN PROTECTOR LANDSCAPE



**ROLLER BANNERS** 



**POSTERS** 



CLEAR SCREEN PROTECTOR PORTRAIT



**WALL STICKERS** 



**SCREEN PROTECTOR** 



CLEAR SCREEN PROTECTOR OPEN BOTTOM



**WINDOW STICKERS** 











**POSTERS** 



**DESK DIVIDERS** 



**CAFE BARRIER** 



FLEXI DISPLAY WALL



HANGING CORREX BOARD



**ALTERNATIVE CHAIR COVER** 



# SANITISING STATIONS

We offer steel sanitiser stations suitable for internal and external use that can be fitted with automatic dispensers or can be provided without, and also a lighter, more mobile, eco-friendly model.



### PERSONAL EMPLOYEE PRECAUTIONS

#### PLAIN FACE MASKS



#### **CORPORATE FACE MASKS**



STATEMENT FACE MASKS



**CLEAR VISORS**