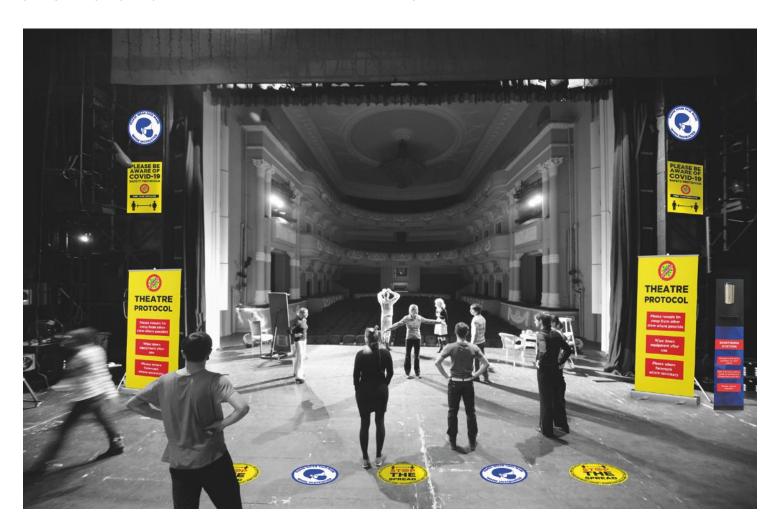

## **AUDITORIUM**

The auditorium will change beyond recognition by the time we return. One of the most vital aspects of the new normal will be ensuring that audience members are safely seated apart, using vital social distancing signage.