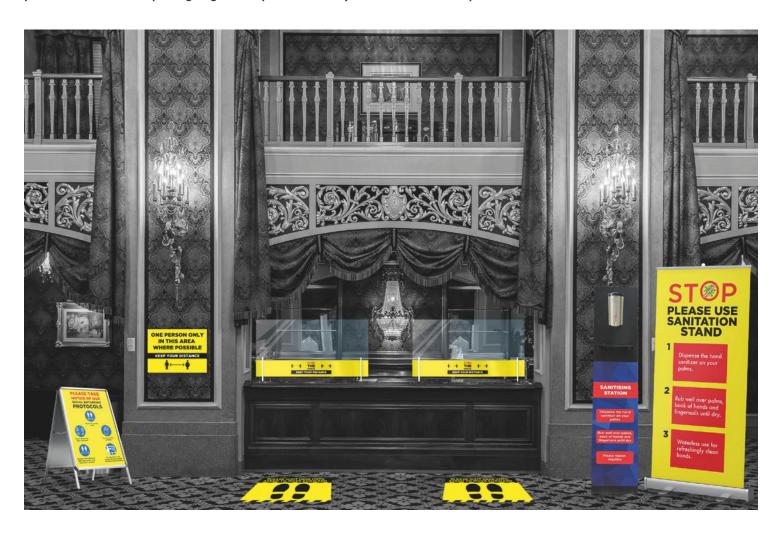

#### **FOYER**

Areas such as the foyer are where people are likely to come into closer proximity with one another. Reinforce precautions with simple signage, and provide safety measures such as protective screens and sanitiser stations.