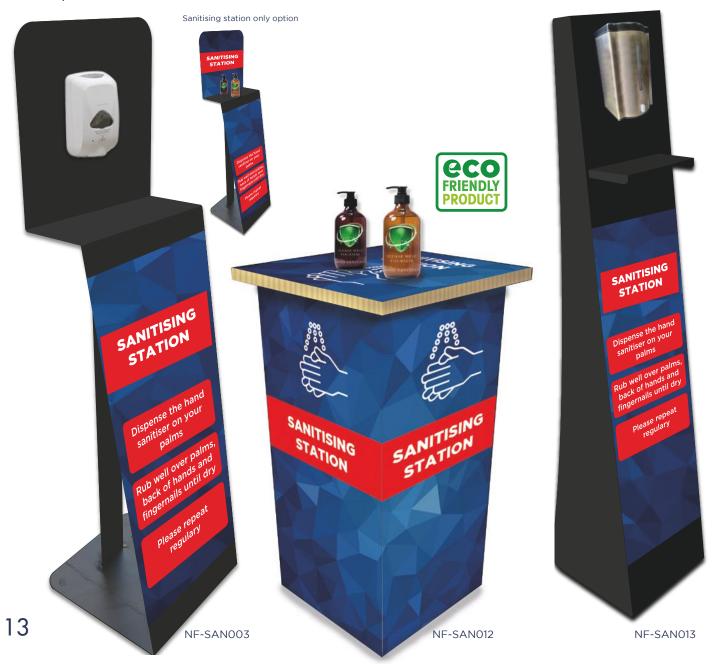

# SANITISING STATIONS

We offer steel sanitiser stations suitable for internal and external use that can be fitted with automatic dispensers or can be provided without, and also a lighter, more mobile, eco-friendly model.