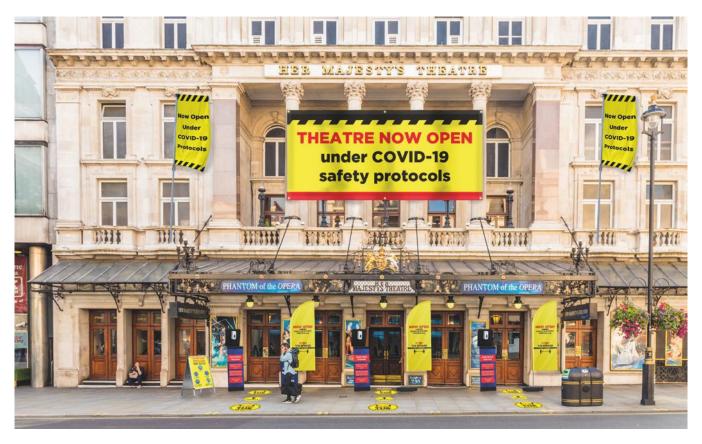

#### **OUTSIDE SIGNAGE**

Before they enter the theatre, it's important that audience members and staff are aware of social distancing protocols. Display clear and informative messaging on a range of print solutions.

**FEATHER FLAG** 

**CAFE BARRIER** 

PAVEMENT SIGN

**POSTERS** 

**EVENT TENT** 

**WINDOW STICKERS** 