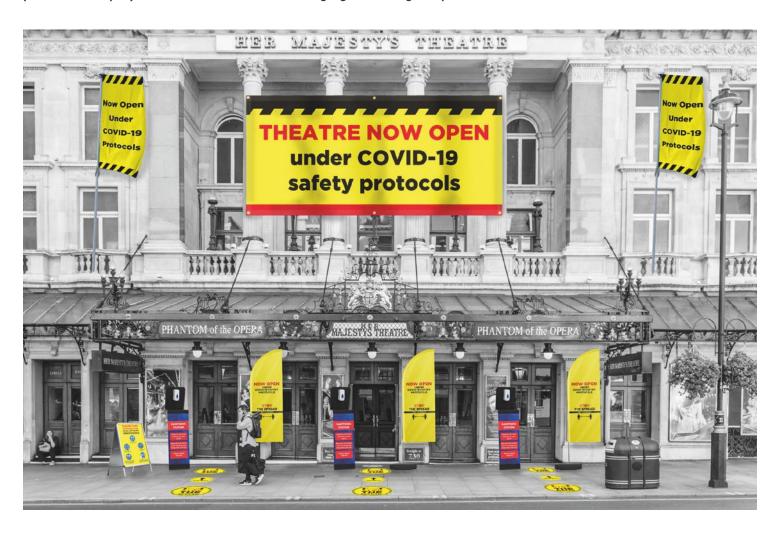

#### **OUTSIDE SIGNAGE**

Before they enter the theatre, it's important that audience members and staff are aware of social distancing protocols. Display clear and informative messaging on a range of print solutions.

**FEATHER FLAG** 

**CAFE BARRIER** 

PAVEMENT SIGN

**POSTERS** 

**EVENT TENT** 

**WINDOW STICKERS** 