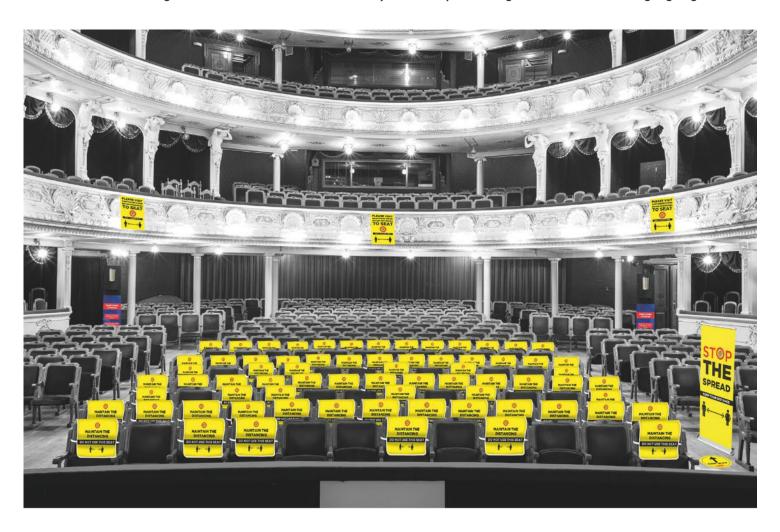

## **AUDITORIUM**

The auditorium will change beyond recognition by the time we return. One of the most vital aspects of the new normal will be ensuring that audience members are safely seated apart, using vital social distancing signage.