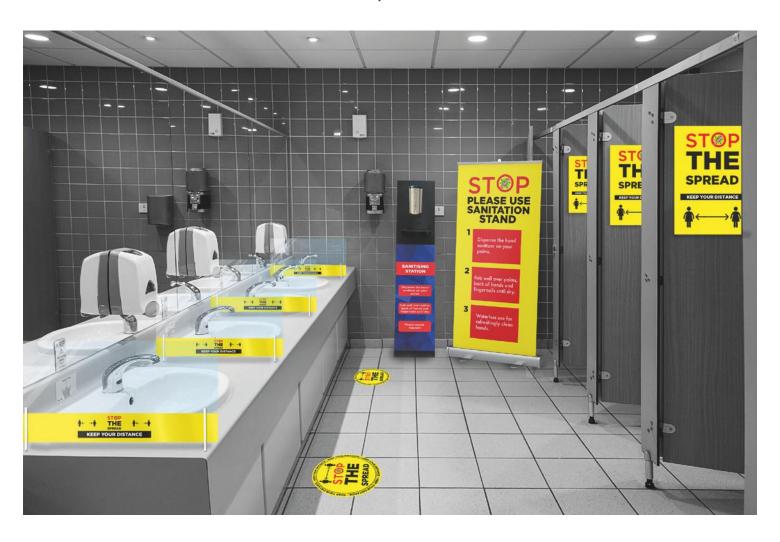

### **TOILETS**

Solutions such as sanitiser stations, waiting signs and protective screens are a great way to ensure the toilets aren't somewhere audience members, crew or staff will be wary to enter.

CHAIR COVERS PVC BANNERS PAVEMENT SIGN