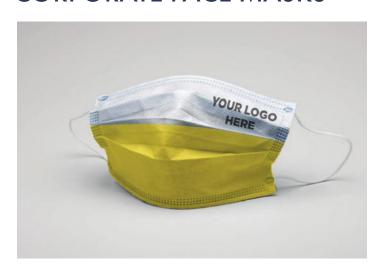

E CLOTH** 





A-FRAME

STRUT DISLAY BOARD





ST@P
THE SPREAD

KEEP YOUR DISTANCE



10

#### HANGING BANNER



#### CLEAR SCREEN PROTECTOR LANDSCAPE



**ROLLER BANNERS** 



**POSTERS** 



CLEAR SCREEN PROTECTOR PORTRAIT



**WALL STICKERS** 



**SCREEN PROTECTOR** 



CLEAR SCREEN PROTECTOR OPEN BOTTOM



**WINDOW STICKERS** 











**POSTERS** 



**DESK DIVIDERS** 



**CAFE BARRIER** 



FLEXI DISPLAY WALL



HANGING CORREX BOARD



**ALTERNATIVE CHAIR COVER** 



# SANITISING STATIONS

We offer steel sanitiser stations suitable for internal and external use that can be fitted with automatic dispensers or can be provided without, and also a lighter, more mobile, eco-friendly model.



### PERSONAL EMPLOYEE PRECAUTIONS

#### PLAIN FACE MASKS



#### **CORPORATE FACE MASKS**



STATEMENT FACE MASKS



**CLEAR VISORS**