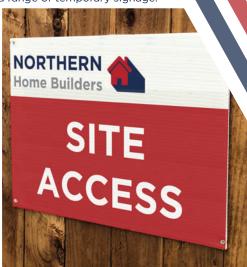

## INNER CITY DEVELOPMENTS

Inner city developments generate a lot of interest from the beginning of the build. Use your perimeter signage as an opportunity to advertise the forthcoming build to prospective buyers utilising a range of solutions.

#### Hoarding

Advertise your development with perimeter hoarding.

#### Hoarding

Dress the perimeter of your site with durable hoarding.