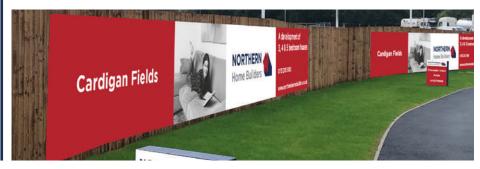

#### ACM/Dibond Hoarding

The perimeter of your site offers a great opportunity to show potential customers what the finished development will look like.

## INNER CITY DEVELOPMENTS

Inner city developments generate a lot of interest from the beginning of the build. Use your perimeter signage as an opportunity to advertise the forthcoming build to prospective buyers utilising a range of solutions.

#### Large Banners & Building Wraps

The exterior of a new building or redevelopment offers huge advertising potential, take advantage with building wraps and banners.