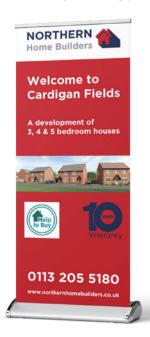

#### Roller Bannerstand

Perfect, eye catching print solutions that can be placed at the point of entry.