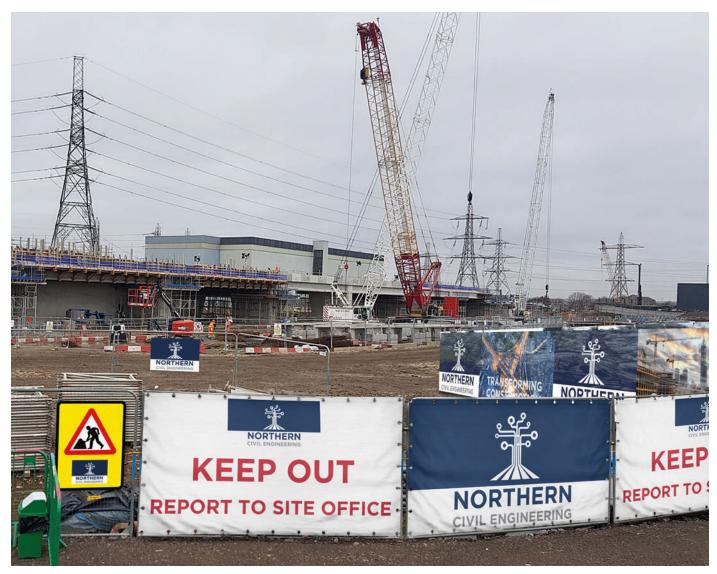

## BREAKING GROUND

The point where work begins on a development is the sometimes a branding opportunity missed. Alert future customers to your offerings and present your brand using solutions such as Heras fence scrim, flag poles and more.

#### Heras Fence Scrim

Choose from a range of fabrics, sizes and styles for eye catching custom printed signage.

## INNER CITY DEVELOPMENTS

Inner city developments generate a lot of interest from the beginning of the build. Use your perimeter signage as an opportunity to advertise the forthcoming build to prospective buyers utilising a range of solutions.

## CIVIL INFRASTRUCTURE PROJECTS

Civil infrastructure projects are developments which require a lot of signage due to the extent of the permitter works. This can be used for messaging, to reinforce your brand or to deliver reassuring messages to the general public.

#### Heras Fence Scrim

Signage on prevalent Heras fence panels is a great branding opportunity.