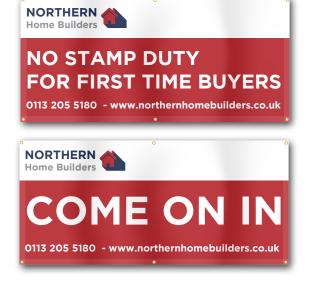

#### **PVC Banners**

Custom printed, weather resistant banners to allow you to display temporary messages like offers or social distancing rules.

#### **PVC Banners**

PVC Banners are cost effective and durable signage.