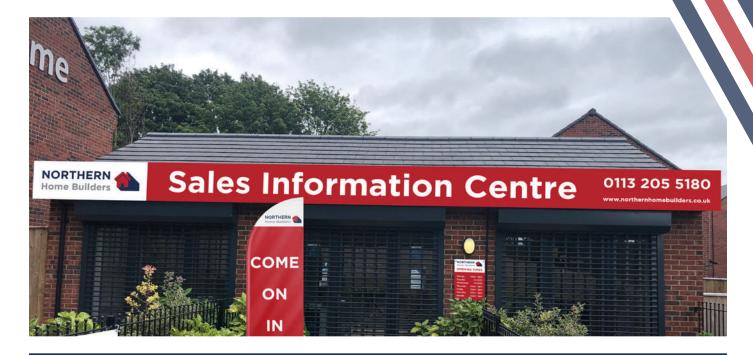

#### Aluminium Fascia for Sales Information Office

Dressing your sales office in the right signage is a way to install confidence in your brand and proposition and easily achieved using a range of aluminium signage.