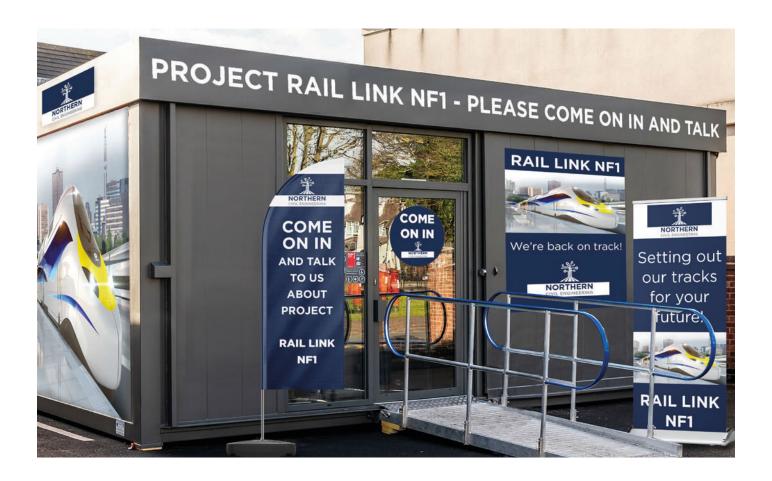

## POP-UP ENGAGEMENT SPACE

When travelling the country to present your development and engage with the public, yul need reliable and mobile engagement spaces. These can be fully branded using a range of print solutions to help deliver your message.

#### Roller Bannerstand

Eye catching print solutions placed at the point of entry.

Setting out our tracks for your future!

#### Feather Flag

External and eye catching signage.