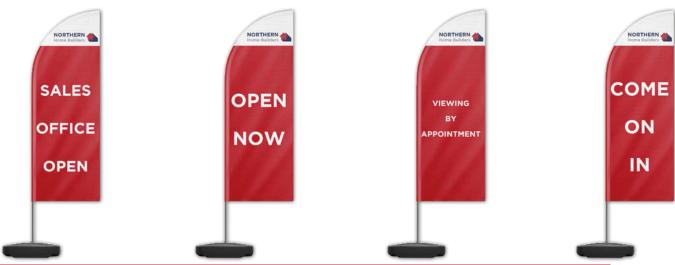

#### Feather Flags

A staple of any eye-catching point of sale location. A sturdy solution available in a range of styles, frame sizes, and fabrics.

#### Flag Poles

Available in a range of sizes, with rotating arms or halyards, our flag poles are proven, weather resistant marketing tools.