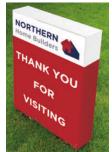

#### **Aluminium Boxes**

Bright, helpful doubled sided signage to welcome visitors and wish them farewell.