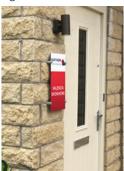

#### **Aluminium Boxes**

Sturdy and easy to install signage options, that stand out and reinforce your brand while enduring the weather.

#### **Dibond House Signs**

Listings for your show homes are small but essential touches, which can be easily achieved using fixed house signs.