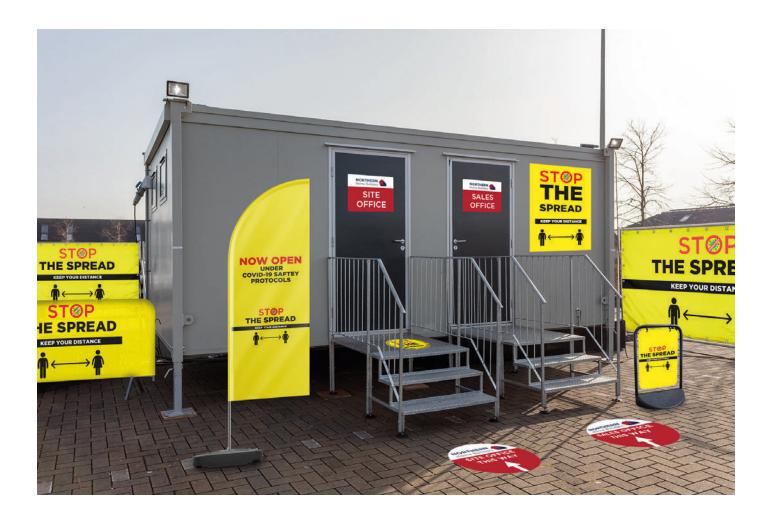

## SOCIAL DISTANCE SIGNAGE

Social distancing will be required for some time yet, so you should consider that any new development will require the same precautions reinforced by messaging. Print solutions include crowd barriers, floor vinyl and more.

#### **POSTERS**

**BARRIER JACKET** 

**ROLLER BANNERS** 

**FEATHER FLAG** 

**FLOOR STICKERS** 

**EVENT TENT** 

**LAMPOST BANNER** 

HANGING BANNER

## SOCIAL DISTANCE SIGNAGE