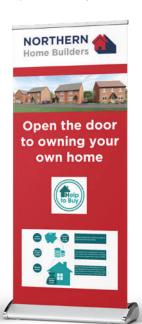

#### Roller Bannerstand

Perfect, eye catching print solutions that can be placed at the point of entry.