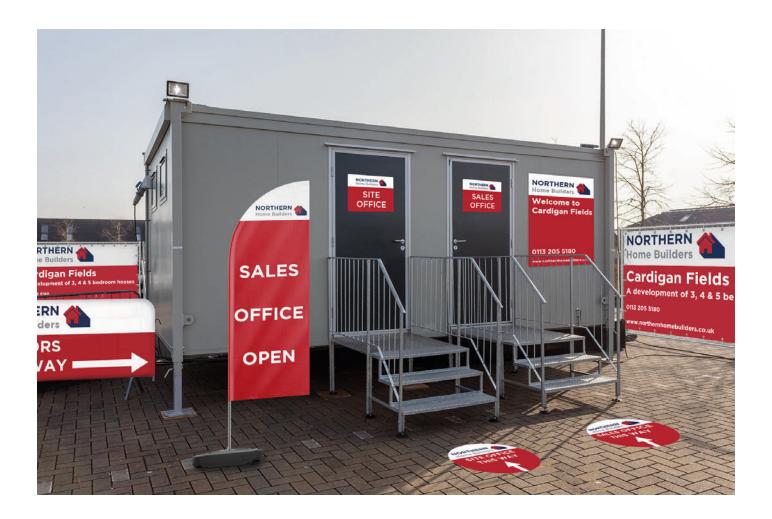

## UNDER DEVELOPMENT

As soon as you have a sales office set up, make sure it is branded with clear, informative signage that displays your company in the best light. Do so using print solutions such as correx boards, feather flags and vinyl floor graphics.

#### **Pavement Signs**

Doubled sided custom printed signs, with fillable water base. Available in different styles and frame colours, for flexibility.

#### Correx Signage

Weatherproof, durable and lightweight fluted plastic. Ideal for a range of directional signage.

#### Floor Signage

Slip rated, external floor graphics are a vital way to direct customers and visitors to your site in simple, easy manner.