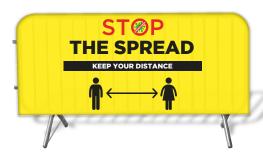

#### Roller Bannerstand

Perfect, eye catching print solutions that can be placed at the point of entry.

#### Roller Bannerstand

Eye catching print solutions placed at the point of entry.

Setting out our tracks for your future!

## SOCIAL DISTANCE SIGNAGE

Social distancing will be required for some time yet, so you should consider that any new development will require the same precautions reinforced by messaging. Print solutions include crowd barriers, floor vinyl and more.