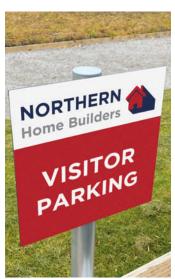

#### ACM/Dibond Boards

Display permanent offers, differentiate between houses or sign car parks with handy, durable custom printed signage.