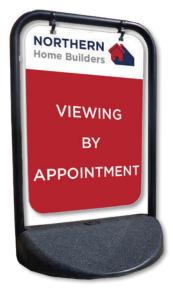

#### **Pavement Signs**

Doubled sided custom printed signs, with fillable water base. Available in different styles and frame colours, for flexibility.