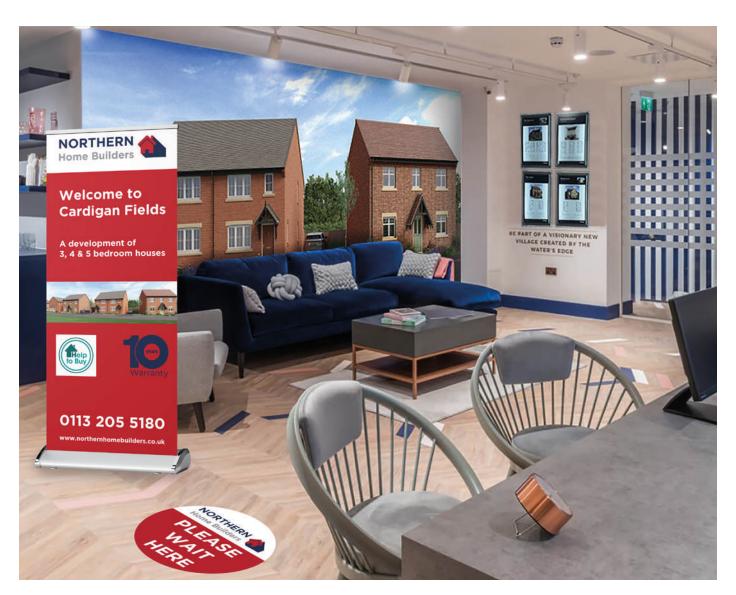

## SALES & INFORMATION POINTS

Areas where it is absolutely vital to catch the customer's eye, as it could be the difference between a sale or not. You should do this with durable, high quality print solutions such as feature wallpaper, roller banners and more!

#### Wallpaper

Custom printed feature wallpaper is a great way to elevate your sales office offering while displaying the finished show homes.

#### Roller Bannerstand

Perfect, eye catching print solutions that can be placed at the point of entry.