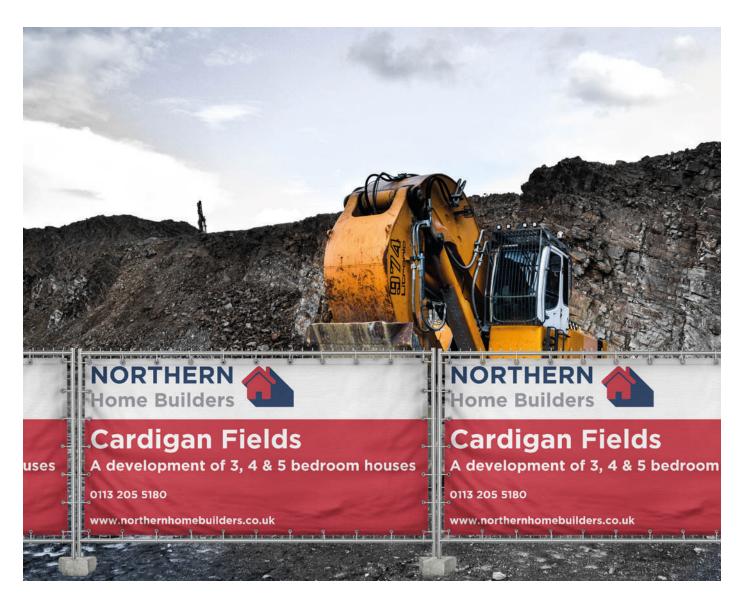

## INNER CITY DEVELOPMENTS

Inner city developments generate a lot of interest from the beginning of the build. Use your perimeter signage as an opportunity to advertise the forthcoming build to prospective buyers utilising a range of solutions.

#### Large Banners & Building Wraps

The exterior of a new building or redevelopment offers huge advertising potential, take advantage with building wraps and banners.