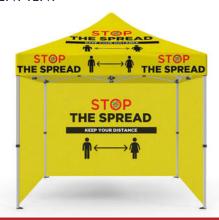

## SOCIAL DISTANCE SIGNAGE

Social distancing will be required for some time yet, so you should consider that any new development will require the same precautions reinforced by messaging. Print solutions include crowd barriers, floor vinyl and more.

#### **POSTERS**

**BARRIER JACKET** 

**ROLLER BANNERS** 

**FEATHER FLAG** 

**FLOOR STICKERS** 

**EVENT TENT** 

**LAMPOST BANNER** 

HANGING BANNER

**CAFE BARRIER** 

**PAVEMENT SIGN** 

**EVENT TENT** 

**HERAS FENCE BANNER** 