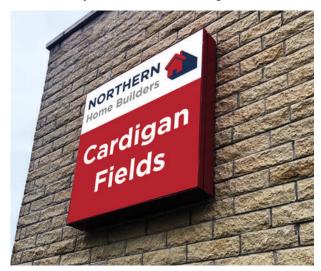

#### Cut Aluminium

The name of the development should be a focal point. This can be achieved with cut aluminium or enquire for further options.

#### **Dibond House Signs**

Listings for your show homes are small but essential touches, which can be easily achieved using fixed house signs.

#### Dibond Backed and Acrylic House Signs

For a higher quality finish, you can choose from our acrylic facing signs which give a gloss look for premium homes.