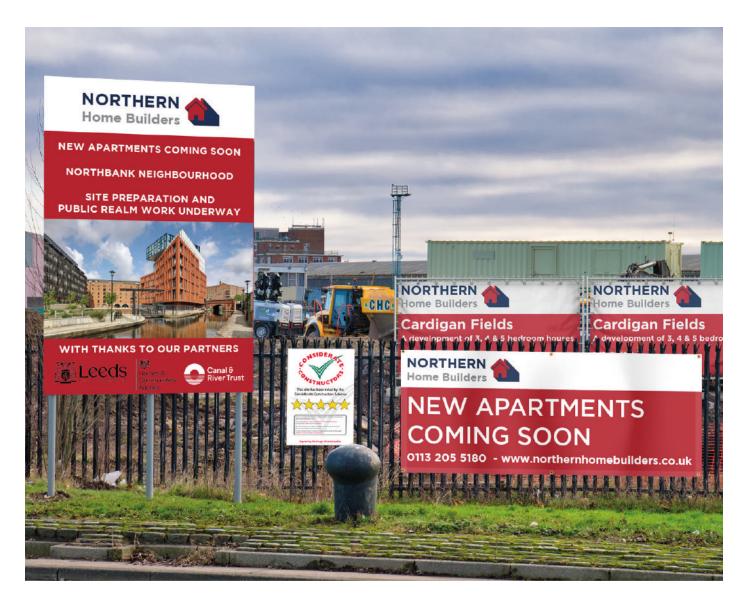

## INNER CITY DEVELOPMENTS

Inner city developments generate a lot of interest from the beginning of the build. Use your perimeter signage as an opportunity to advertise the forthcoming build to prospective buyers utilising a range of solutions.

#### Hoarding

Advertise your development with perimeter hoarding.

#### Hoarding

Dress the perimeter of your site with durable hoarding.

#### Heras Fence Scrim

Signage on prevalent Heras fence panels is a great branding opportunity.