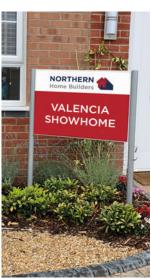

#### **Dibond House Signs**

Listings for your show homes are small but essential touches, which can be easily achieved using fixed house signs.

#### Dibond Backed and Acrylic House Signs

For a higher quality finish, you can choose from our acrylic facing signs which give a gloss look for premium homes.