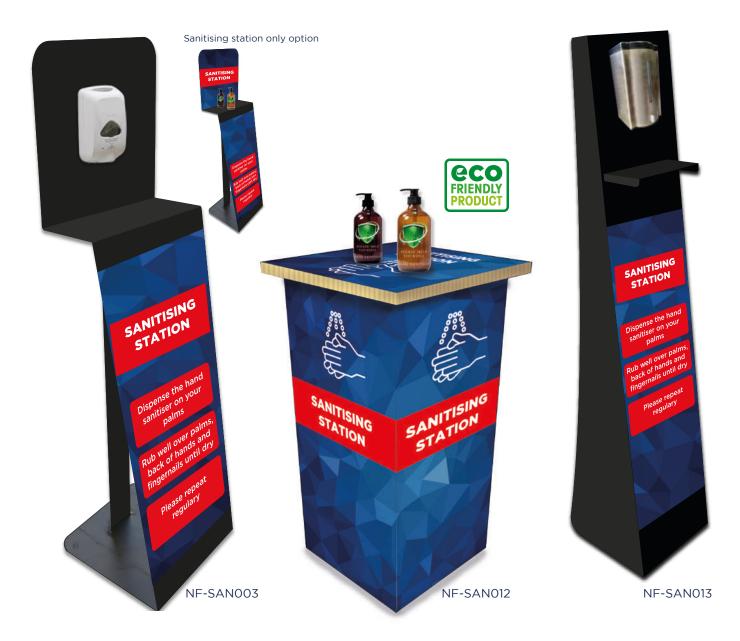

d more.





#### **POSTERS**



**BARRIER JACKET** 



**ROLLER BANNERS** 



**FEATHER FLAG** 



**FLOOR STICKERS** 



**EVENT TENT** 



**LAMPOST BANNER** 



HANGING BANNER



**BANNER FRAME** 



## SOCIAL DISTANCE SIGNAGE

#### **CORREX SIGNAGE - NF07**



GE - NF07 CORREX SIGNAGE - NF08



**CORREX SIGNAGE - NF09** 



**CORREX SIGNAGE - NF10** 



**CORREX SIGNAGE - NF11** 



**CORREX SIGNAGE - NF12** 



**CORREX SIGNAGE - NF13** 



**CORREX SIGNAGE - NF14** 



**CORREX SIGNAGE - NF15** 



**CORREX SIGNAGE - NF16** 



**CORREX SIGNAGE - NF17** 



**CORREX SIGNAGE - NF18** 





A-FRAME



**BARRIER JACKET** 



**PAVEMENT SIGN POSTER** 



**FEATHER FLAG** 



**CAFE BARRIER** 



**PAVEMENT SIGN** 



**EVENT TENT** 



**HERAS FENCE BANNER** 



## SANITISING STATIONS





## PERSONAL EMPLOYEE PRECAUTIONS

#### PLAIN FACE MASKS



**CORPORATE FACE MASKS** 



STATEMENT FACE MASKS



**CLEAR VISORS** 







Units 4&5 Millshaw Leeds LS11 OLX

0113 205 5180 sales@northernflags.com www.northernflags.com





**GET NOTICED!**