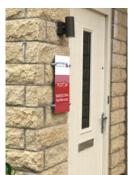

#### **Dibond House Signs**

Listings for your show homes are small but essential touches, which can be easily achieved using fixed house signs.