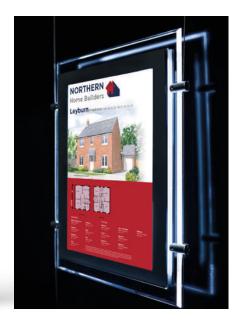

#### Edge Lit Acrylic Display

Add a touch of luxury with edge lit acrylic display for your home listings.