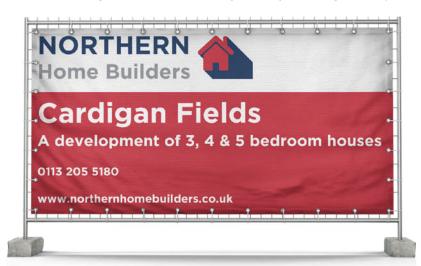

## INNER CITY DEVELOPMENTS

Inner city developments generate a lot of interest from the beginning of the build. Use your perimeter signage as an opportunity to advertise the forthcoming build to prospective buyers utilising a range of solutions.

#### Large Banners & Building Wraps

The exterior of a new building or redevelopment offers huge advertising potential, take advantage with building wraps and banners.

#### **PVC Banners**

PVC Banners are cost effective and durable signage.