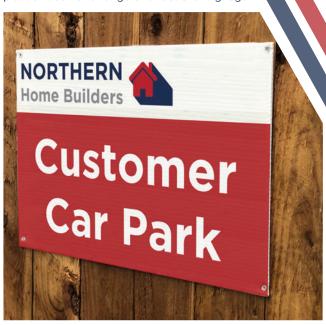

#### ACM/Dibond Boards

Display permanent offers, differentiate between houses or sign car parks with handy, durable custom printed signage.