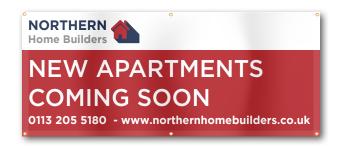

#### **PVC Banners**

Custom printed, weather resistant banners to allow you to display temporary messages like offers or social distancing rules.