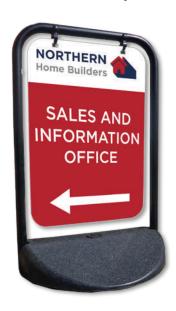

#### **Pavement Signs**

Doubled sided custom printed signs, with fillable water base. Available in different styles and frame colours, for flexibility.