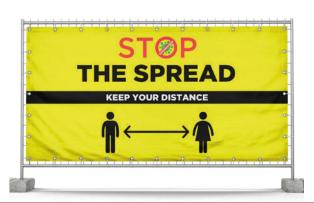

## SOCIAL DISTANCE SIGNAGE

Social distancing will be required for some time yet, so you should consider that any new development will require the same precautions reinforced by messaging. Print solutions include crowd barriers, floor vinyl and more.

**CAFE BARRIER** 

**PAVEMENT SIGN** 

**EVENT TENT** 

**HERAS FENCE BANNER** 