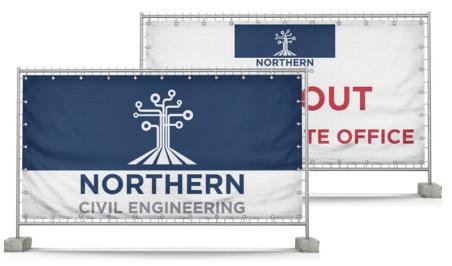

#### Heras Fence Scrim

Choose from a range of fabrics, sizes and styles for eye catching custom printed signage.

#### Heras Fence Scrim

Signage on prevalent Heras fence panels is a great branding opportunity.