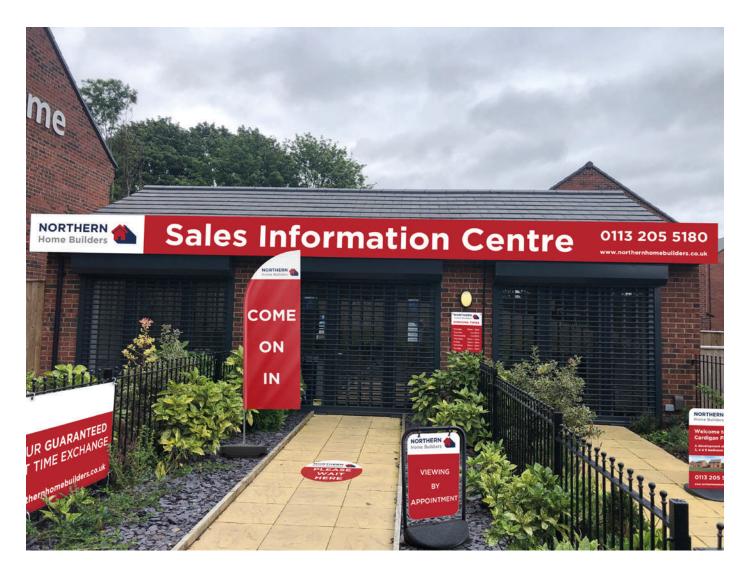

#### Aluminium Fascia for Sales Information Office

Dressing your sales office in the right signage is a way to install confidence in your brand and proposition and easily achieved using a range of aluminium signage.

## UNDER DEVELOPMENT

As soon as you have a sales office set up, make sure it is branded with clear, informative signage that displays your company in the best light. Do so using print solutions such as correx boards, feather flags and vinyl floor graphics.

## UNDER DEVELOPMENT

The exterior and entry of your development is a key to how you can advertise your offerings and reinforce your brand image. Quality, professional products such as ACM hoarding, totem signs and aluminium boxes are vital.