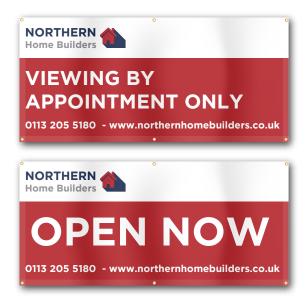

#### **PVC Banners**

Custom printed, weather resistant banners to allow you to display temporary messages like offers or social distancing rules.

#### **PVC Banners**

PVC Banners are cost effective and durable signage.