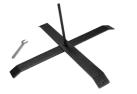

Ground Plug AVE605

Suitable for loose ground such as sand or snow, and easy to install. Our Ground Plug is also ideal for any of our flag sizes.

**Cross Base** AVE603

Our Cross Base is perfect for the single sided Feather Flags - up to 3.2m in size.

The 8kg Ground Plate is most for our Standard and Teardrop

Heavy Duty Cross Base AVE604

Our Heavy Duty Cross Base is perfect for a more sturdier solution than the standard Cross Base.

Carry Bag

Measuring 130cm long, our Carry Bags are the perfect size for transporting your Feather Flag from event to event.