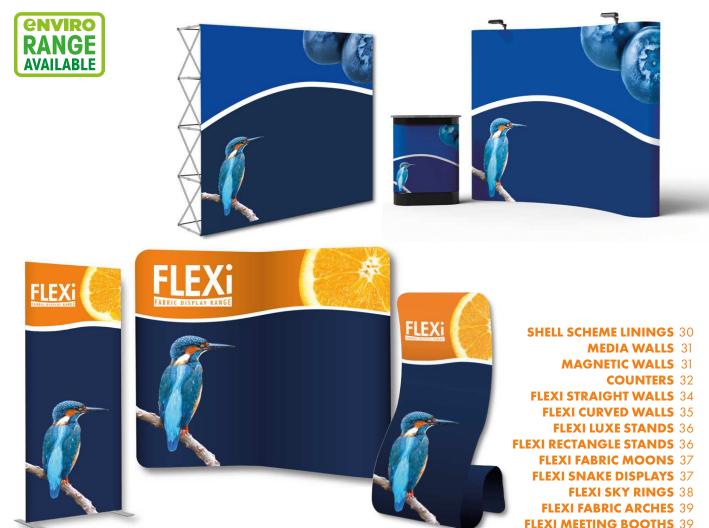

# **PORTABLE EXHIBITION DISPLAYS**

# SHELL SCHEME LININGS

Our custom printed Shell Scheme Linings are dye-sublimated on a choice of fantastic fabrics. We can manufacture in whatever size you require, making them the perfect focal point for exhibitions and events. Finished with hook and loop, the linings can be installed in minutes and just as easily packed away ready for the next event, making them a cost-effective and eye-catching addition to your branding. We can also provide rigid materials such as Foam Boards and EnviroComb.

# **MEDIA WALLS**

Our Media Walls are available in four widths, all with a height of 226cm. The Pop Up Banner is lightweight with click together aluminium framework which enables a quick and easy assembly. The graphics are available in a range of different fabrics. We custom print your chosen design in full colour and we can manufacture to either fully wrap the stand around both ends or just the front.

### FLEXI STRAIGHT FABRIC DISPLAY WALLS

The FLEXi Fabric Display Wall is our most popular and versatile product in our FLEXi display range, and is the perfect choice for any indoor exhibition event, or commercial space. Featuring a click-together frame, which can be put together in minutes, it's a branding essential.

### FLEXI CURVED FABRIC DISPLAY WALLS

Make a statement with vibrant custom print display systems. Brand your space with our FLEXi Curved Fabric Display Wall, a fantastic addition to a shell scheme, retail setting or showroom display.