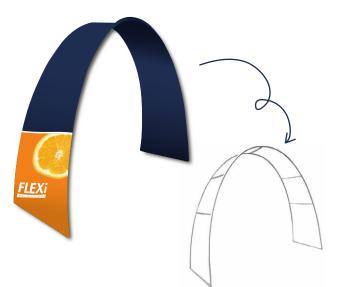

### **FLEXI FABRIC ARCHES**

Deliver an immersive experience with the FLEXi Fabric Arch. Made of a unique stretch fabric that easily slides over the aluminium frame, the Fabric Arch is finished with a zip and can be assembled in minutes. It has ample space to walk through and the widened base area offers extra stability.

#### **FEATURES**

- Free-standing fabric structure
- Wider base area for extra stability
- Easy to assemble, click-together portable aluminium frame
- Double sided, vibrant dye-sublimated print on stretch fabric
- Change the feel of your arch with a new graphic sleeve