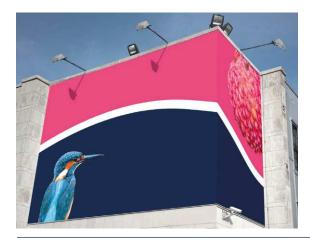

# BUILDING WRAPS

Building Wraps are some of the biggest and most impressive print format we produce. As the name suggests, we wrap entire buildings with dramatic advertising images. Convert your buildings into spectacular promotional or advertising spaces with these fantastic large format banners.

- We can install a banner on existing scaffolding or install a frame onto a building
- Eco-friendly options available, alongside other materials
- Ask us about our catalytic coating which removes pollution from passing cars