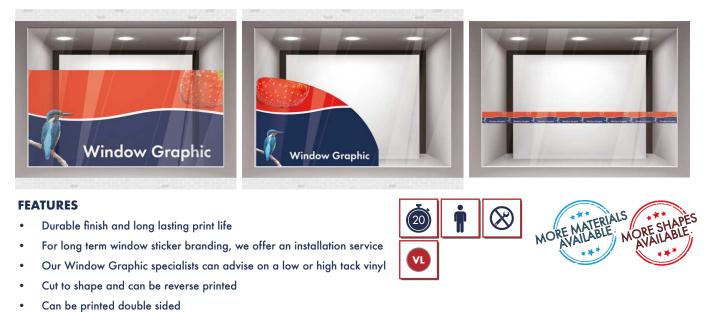

### **ONE WAY VISION**

A specialist adhesive vinyl which is printed on and applied to the exterior of a window. It has specially designed 'honeycomb' holes in it, making it 'see through' from inside, but not from the outside.

#### **FEATURES**

- Provides both advertising space and privacy
- Durable finish and long lasting print life
- Suitable for both indoor and outdoor

### WINDOW GRAPHICS

Our high impact Window Graphics are great for advertising your brand, products or services for your window display. They are also referred to as Window Vinyls, Window Clings or Window Stickers and can be custom cut in a variety of sizes and finishes.