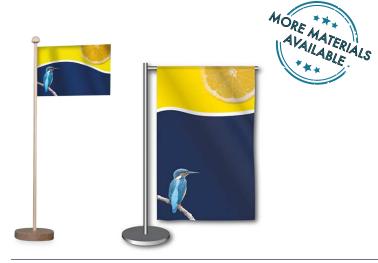

# WALL-MOUNTED FLAGS

Choose Wall-mounted Flags in a style which best suits you to help boost your branding with permanent but changeable installation.

- Choose from different types of pole and a vertical or angled bracket
- Wall-Mounted Flags are available in a range of different materials and sizes

# **FLAG POLES**

We've got over 30 years' experience in providing the best quality Flag Poles in the UK. We have a range of different sizes and styles from 20m poles all the way down to 5.3m. Our systems are suitable for any events and forecourts and a full advisory and installation service is available.

## PORTABLE FLAG

The Portable Flag can be put up and taken down quickly making it simple to move. Perfect for events and retail showrooms.