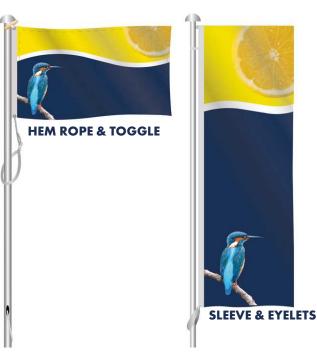

# **DIGITALLY PRINTED FLAGS**

We digitally print your bespoke flag to whatever size you require. They can be single or double sided and provided with a sleeve for a rotating arm or a hemmed rope and toggle flag. We also offer a blockout silver interliner for double sided flags.

#### **FEATURES**

- Excellent print quality with great show through at least 80%
- Our durable flags are weather and UV-resistant
- They can also withstand washing, take down your flags and clean to prolong their life

# FLAG FINISHING AVAILABLE

C

Eyelets - SEW049/SEW050

Rope & Toggle - SEW036

e - SEW036 Black D Rings - SEW035

White D Rings - SEW035

Danish Clips - SEW031

**TABLE FLAGS** 