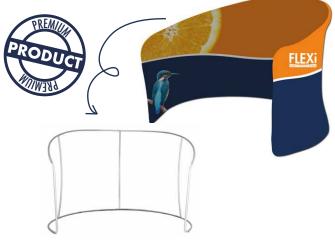

### FLEXI STRAIGHT FABRIC DISPLAY WALLS

The FLEXi Fabric Display Wall is our most popular and versatile product in our FLEXi display range, and is the perfect choice for any indoor exhibition event, or commercial space. Featuring a click-together frame, which can be put together in minutes, it's a branding essential.

- Lightweight and robust, they are also quick and easy to assemble
- Manufactured using a 32mm aluminium frame, it's designed to be used numerous times
- Vibrant, seamless graphic which slides over the pop-up wall. It is then finished with a zip underneath the frame
- Can be printed with the same image or a different one front and back