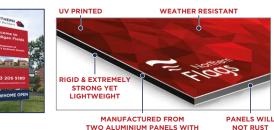

# **1 X ACM DEVELOPMENT SIGN**

122cm x 244cm ACM Board **Printed Single Sided** 

#### **3 X CORREX BOARD DISPLAY**

122cm x 244cm Correx Board Printed Single Sided

Development Sign

ACM

TWO ALUMINIUM PANELS WITH A FOAM CORE SANDWICHED BETWEEN

WEATHER RESISTANT SINGLE OR DOUBLE SIDED RANGE OF SIZES & THICKNESS

OR CRACK

**DURABLE &** LIGHTWEIGHT

Showhome Pole Correx

### **ALUMINIUM COMPOSITE MATERIALS**

Aluminium Composite Material (ACM), often referred to as Dibond, is a fantastic tool for both indoor and outdoor advertising. Dibond is one of the most versatile materials in the industry making it your ideal choice for long term signage.

- Rigid and extremely strong, yet still lightweight
- Range of lamination finishes also available

NG