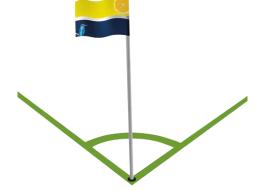

# **GOLF FLAGS & FOOTBALL CORNER FLAGS**

Boost club branding by having your logo printed on your Golf Flags or Football Corner Flags. Available single or double sided to suit your flag pole.

#### **FEATURES**

- Robust and durable during all kinds of weather
- Available in a range of materials