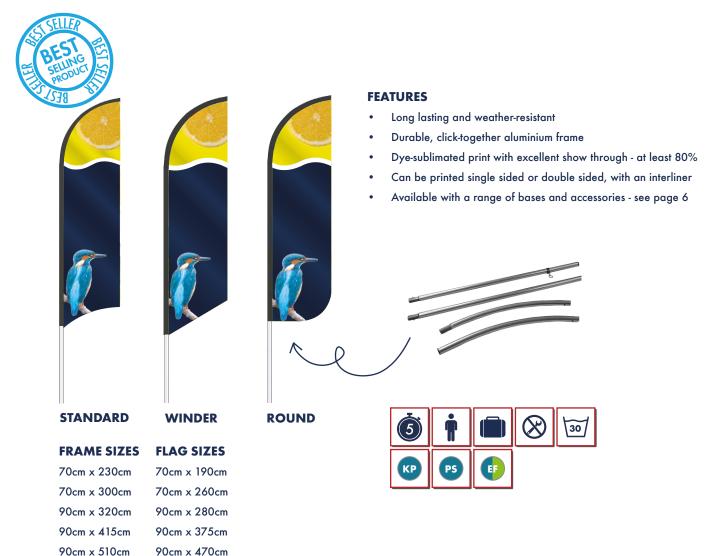

# **DIGITALLY PRINTED FLAGS**

We digitally print your bespoke flag to whatever size you require. They can be single or double sided and provided with a sleeve for a rotating arm or a hemmed rope and toggle flag. We also offer a blockout silver interliner for double sided flags.

#### **FEATURES**

- Excellent print quality with great show through at least 80%
- Our durable flags are weather and UV-resistant
- They can also withstand washing, take down your flags and clean to prolong their life