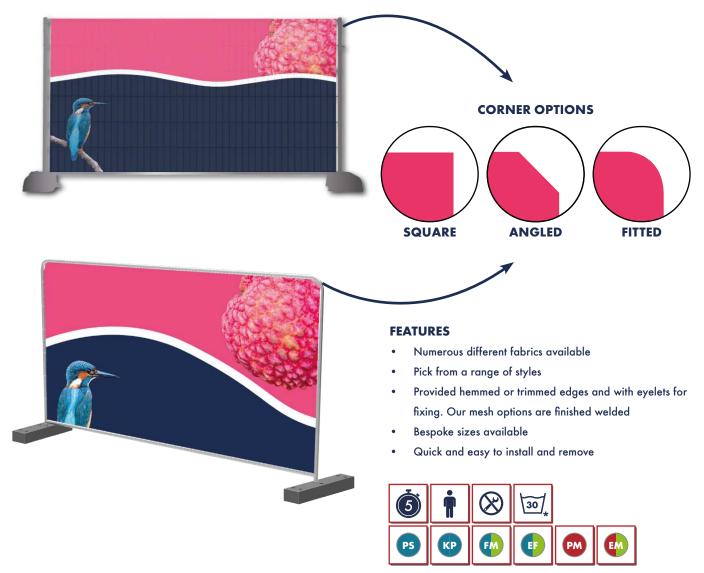

# BANNERS

Display Banners are cost-effective and long lasting branding solutions. They're easy to install and change for each new promotion. Available in a range of materials and weights, there is a solution whatever your needs. Ideal for car dealer forecourts, hospitality, retail outlets, open days, festivals and sport venues.

#### **FEATURES**

- Custom finished to your exact specification, with eyelets or sleeves to suit a scaffolding tube
- Scratch and UV-resistant. Printed with weatherproof inks, perfect for prolonged outdoor use
- Strong welded seams prevent tearing. Available with metal or plastic eyelets for easy mounting
- We offer PVC as a banner material but urge you to look at our EnviroBanner range.

# **MESH DISPLAY BANNERS**

Mesh Display Banners are designed to be displayed in more exposed areas, as the tiny holes in the fabric allow the breeze to travel through. This reduces the wind load on the banner and mounting structure while the image quality from afar is still fantastic. Ideal for construction sites, sports events, festivals and branding in exposed areas.

#### **MESH BANNER WITH EYELETS**

- Available in a range of materials, sizes and finishing
- · Printed with weatherproof inks, perfect for prolonged outdoor use and scratch and UV-resistant
- Strong welded seams prevent tearing. Available with metal or plastic eyelets for easy mounting
- We offer PVC as a banner material but urge you to look at our EnviroBanner range