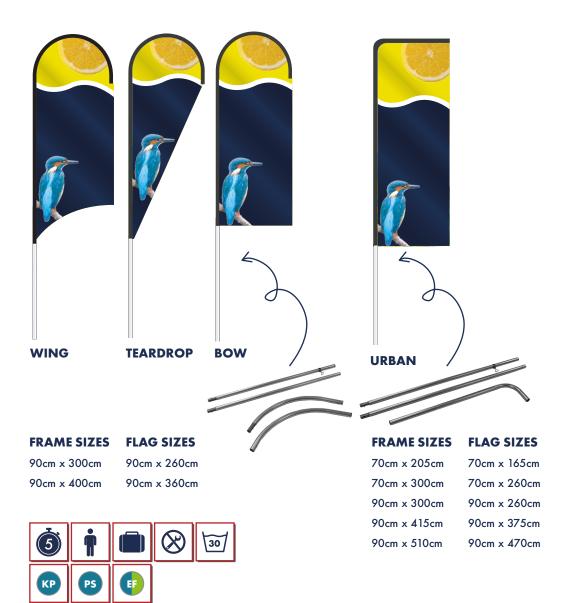

# **DIGITALLY PRINTED FLAGS**

We digitally print your bespoke flag to whatever size you require. They can be single or double sided and provided with a sleeve for a rotating arm or a hemmed rope and toggle flag. We also offer a blockout silver interliner for double sided flags.

#### **FEATURES**

- Excellent print quality with great show through at least 80%
- Our durable flags are weather and UV-resistant
- They can also withstand washing, take down your flags and clean to prolong their life