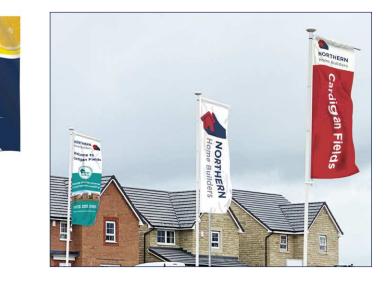

# **FLAGS & FLAG POLES**

# **AVENTOS FEATHER FLAGS**

A Feather Flag that is built to last, it is lightweight for indoor and outdoor use. Aventos Feather Flags are durable with a heavy duty elasticated sleeve, have excellent print quality and an aluminium click-together frame system, which is the strongest available on the market.

# **FLAG POLES**

We've got over 30 years' experience in providing the best quality Flag Poles in the UK. We have a range of different sizes and styles from 20m poles all the way down to 5.3m. Our systems are suitable for any events and forecourts and a full advisory and installation service is available.

High quality, robust and budget-friendly system. We install in thousands of sites every year or easy self-installation.

Rotating flag arms rotate through 360 degrees, allowing the flag to be fully displayed with or without any wind. Available with a car base plate or a ground sleeve.

# SHOWHOME WITH ROTATING ARM

The most cost-effective and robust two-piece pole system is precision-engineered and ideal for construction sites.

# FORECOURT WITH CURVED ARM

The highest quality commercial grade flag pole available on the market. Durable, robust and available with a car base plate or ground sleeve.