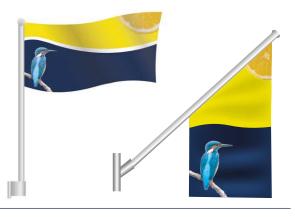

# WALL-MOUNTED FLAGS

Choose Wall-mounted Flags in a style which best suits you to help boost your branding with permanent but changeable installation.

- Choose from different types of pole and a vertical or angled bracket
- Wall-Mounted Flags are available in a range of different materials and sizes

# **FLAG POLES**

We've got over 30 years' experience in providing the best quality Flag Poles in the UK. We have a range of different sizes and styles from 20m poles all the way down to 5.3m. Our systems are suitable for any events and forecourts and a full advisory and installation service is available.

High quality, robust and budget-friendly system. We install in thousands of sites every year or easy self-installation.

Rotating flag arms rotate through 360 degrees, allowing the flag to be fully displayed with or without any wind. Available with a car base plate or a ground sleeve.

# SHOWHOME WITH ROTATING ARM

The most cost-effective and robust two-piece pole system is precision-engineered and ideal for construction sites.

# FORECOURT WITH CURVED ARM

The highest quality commercial grade flag pole available on the market. Durable, robust and available with a car base plate or ground sleeve.