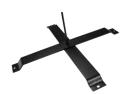

Ground Plug AVE605

Suitable for loose ground such as sand or snow, and easy to install. Our Ground Plug is also ideal for any of our flag sizes.

**Cross Base** AVE603

Our Cross Base is perfect for the single sided Feather Flags - up to 3.2m in size.

The 8kg Ground Plate is most for our Standard and Teardrop

Heavy Duty Cross Base AVE604

Our Heavy Duty Cross Base is perfect for a more sturdier solution than the standard Cross Base.

Carry Bag

Measuring 130cm long, our Carry Bags are the perfect size for transporting your Feather Flag from event to event.