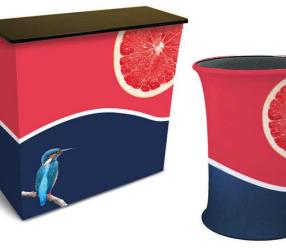

### **OUTDOOR COUNTERS**

Outdoor Counters are perfect for exhibitions and events. A sophisticated and durable reception desk, it can be used for product displays and also storage. Easy to assemble and delivered with a padded carry bag for maximum protection.

#### **FEATURES**

- Lightweight, portable counter with helpful shelf
- Waterproof, windproof and suitable for outdoor use
- Fill base with water for additional stability

### **OUTDOOR COUNTERS WITH HEADER**

Outdoor Counters and Headers are wipe-clean and perfect for outdoor use. Packs away into a compact carry bag, for easy transportation to and from events. The graphic can be digitally printed directly on to the counter and header or printed on vinyl and applied.

- Waterproof and washable white counter with shelf
- Choice of JetDisplay or vinyl graphic available
- Header supplied at additional cost