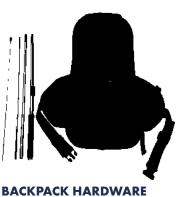

# **BACKPACK FLAGS**

Backpack Flags are a great way to promote your brand at events, festivals and exhibitions. If you want your promotional team to mingle with the crowds, distribute special offers or direct the crowds to key areas, our Backpack Flags are your perfect choice!

DROP

| 5  | İ  | $\otimes$ | 30 |
|----|----|-----------|----|
| КР | PS |           |    |

- Lightweight and comfortable to wear
- Includes a flag, backpack and flagpole
- Vibrant print quality to catch the eye and draw crowds