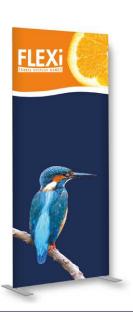

### FLEXI STRAIGHT FABRIC DISPLAY WALLS

The FLEXi Fabric Display Wall is our most popular and versatile product in our FLEXi display range, and is the perfect choice for any indoor exhibition event, or commercial space. Featuring a click-together frame, which can be put together in minutes, it's a branding essential.

- Lightweight and robust, they are also quick and easy to assemble
- Manufactured using a 32mm aluminium frame, it's designed to be used numerous times
- Vibrant, seamless graphic which slides over the pop-up wall. It is then finished with a zip underneath the frame
- Can be printed with the same image or a different one front and back