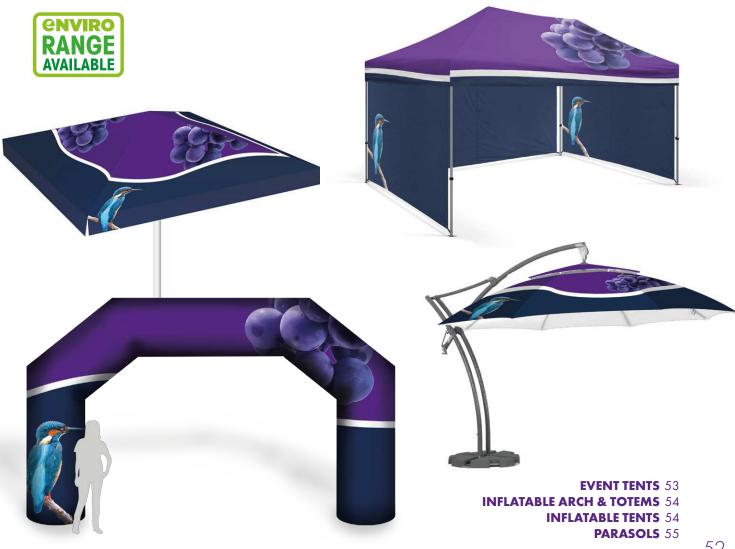

# **TENTS & CANOPIES**

### **EVENT TENTS**

Our custom printed Event Tents are sturdy and lightweight, making them the perfect choice for outdoor events. Choose from a tent with a canopy and three side walls or without walls. They can be printed single or double sided for maximum brand exposure.

**EVENT TENT WITH - BACK & HALF WALLS** 

**EVENT TENTS - WITH WALLS** 

- High quality, suitable for repeated use
- Robust 40mm hexagonal aluminium frame
- Available with half size walls, full size walls or without walls
- Ideal for both indoor and outdoor events
- Easy to store and transport
- Dye-sublimated

### **INFLATABLE ARCH & TOTEMS**

Inflatable Arches are a versatile advertising solution, perfect for sports races, charity events and exhibition stands. Use it for sponsorship, brand boosting or to mark a location.

#### **FEATURES**

- Vibrant dye-sublimated print
- Print on all sides of the arch
- Suitable for both indoor and outdoor use

### **INFLATABLE EVENT TENTS**

A durable solution for any company wanting to have a brand presence at events. Sturdy and resilient, the Inflatable Event Tent is available in custom sizes and suitable for both indoor and outdoor occasions.

### **PARASOLS**

We offer a wide range of high quality Parasols specifically designed for upmarket outdoor environments. Our custom printed Parasols are made from the high grade quality materials and are truly built to last.

#### **FEATURES**

- Available in a range of sizes, styles and finishes
- Weight of each material varies depending on print method

**ARCHITECTURAL** 