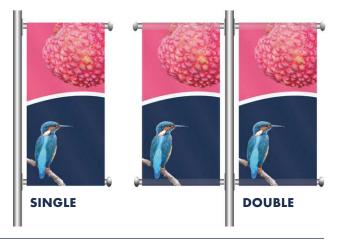

# WALL-MOUNTED FLAGS

Choose Wall-mounted Flags in a style which best suits you to help boost your branding with permanent but changeable installation.

- Choose from different types of pole and a vertical or angled bracket
- Wall-Mounted Flags are available in a range of different materials and sizes