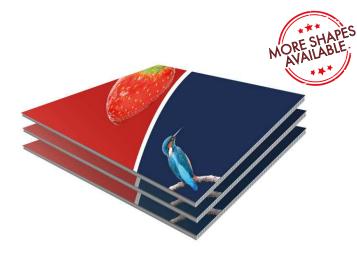

### **ALUMINIUM COMPOSITE MATERIALS**

Aluminium Composite Material (ACM), often referred to as Dibond, is a fantastic tool for both indoor and outdoor advertising. Dibond is one of the most versatile materials in the industry making it your ideal choice for long term signage.

- Rigid and extremely strong, yet still lightweight
- Range of lamination finishes also available

NG