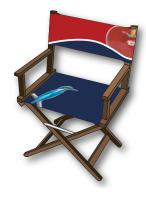

### **DECK CHAIRS & DIRECTOR CHAIRS**

Our personalised Deck Chairs and Director Chairs are perfect for exhibitions, events and promotions. Customised with your logo or branding, the fabric seating is comfortable and suitable for both outdoor and indoor use.

#### FEATURES

- The frame is manufactured from sturdy wood
- Option to have a handy drinks holder in the arm rest
- Easily folded and stored for future use

- Chair frame constructed from high quality wood
- Choose from a range of fabrics
- Portable and lightweight for repeated use