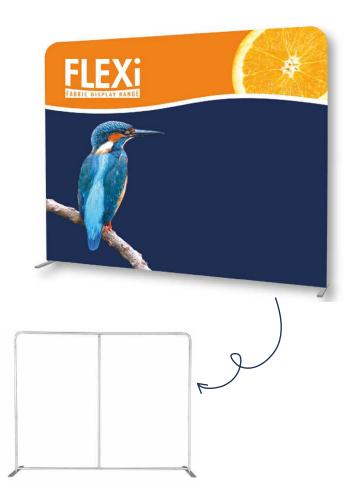

### FLEXI STRAIGHT FABRIC DISPLAY WALLS

The FLEXi Fabric Display Wall is our most popular and versatile product in our FLEXi display range, and is the perfect choice for any indoor exhibition event, or commercial space. Featuring a click-together frame, which can be put together in minutes, it's a branding essential.

- Lightweight and robust, they are also quick and easy to assemble
- Manufactured using a 32mm aluminium frame, it's designed to be used numerous times
- Vibrant, seamless graphic which slides over the pop-up wall. It is then finished with a zip underneath the frame
- Can be printed with the same image or a different one front and back