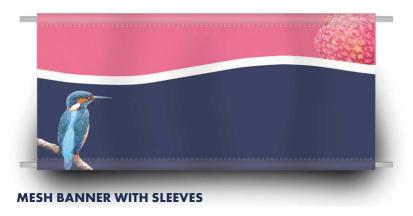

# **MESH DISPLAY BANNERS**

Mesh Display Banners are designed to be displayed in more exposed areas, as the tiny holes in the fabric allow the breeze to travel through. This reduces the wind load on the banner and mounting structure while the image quality from afar is still fantastic. Ideal for construction sites, sports events, festivals and branding in exposed areas.

#### **MESH BANNER WITH EYELETS**

- Available in a range of materials, sizes and finishing
- · Printed with weatherproof inks, perfect for prolonged outdoor use and scratch and UV-resistant
- Strong welded seams prevent tearing. Available with metal or plastic eyelets for easy mounting
- We offer PVC as a banner material but urge you to look at our EnviroBanner range