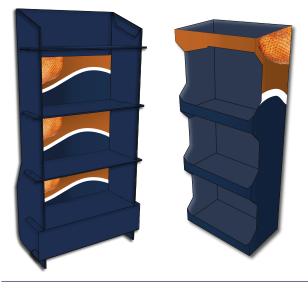

## MULTI SHELF DISPLAYS

VAILABI

A hardwearing and custom printed solution to display multiple promotional materials.

- Display your promotional materials over four tiers
- Made bespoke to your order