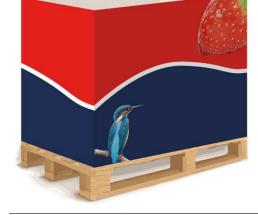

### PALLET WRAPS

Customise your pallets with our vibrant printed Pallet Wraps, perfect for displaying your branding on shop floors. Make the most of your retail space and increase your branding and promotion opportunities with this product.

Non-woven, long-lasting fabric wrap

Rigid board such as Correx surround also available

Assembled using double sided tape or hook and loop

PALLET WRAP

fastening

**FEATURES** 

•

•

•

PALLET WRAP WITH PRODUCT USABILITY

**PALLET SLEEVE** 

51