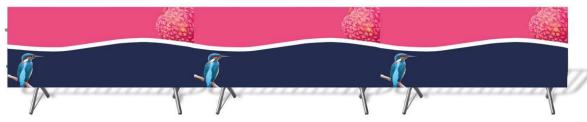

# **BANNER ROLL**

Banner Roll is the perfect way to dress large stretches of perimeter fencing, heras fencing, or crowd barriers. It is a cost-effective, durable and weather-resistant branding tool which can elevate your company image. Perfect for construction sites, sports events, music festivals and automotive forecourts.

#### **FEATURES**

- Custom print your Banner Roll with your logo, branding, sponsorship or messaging
- Banner Roll can be easily installed and removed for future use
- Choose from a range of fabrics, including our exclusive eco-friendly Enviro range, and order the exact size to suit your specific requirements