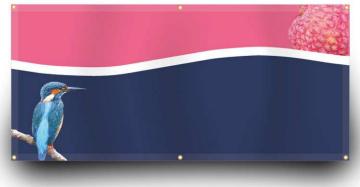

# **MESH DISPLAY BANNERS**

Mesh Display Banners are designed to be displayed in more exposed areas, as the tiny holes in the fabric allow the breeze to travel through. This reduces the wind load on the banner and mounting structure while the image quality from afar is still fantastic. Ideal for construction sites, sports events, festivals and branding in exposed areas.

#### **MESH BANNER WITH EYELETS**

- Available in a range of materials, sizes and finishing
- · Printed with weatherproof inks, perfect for prolonged outdoor use and scratch and UV-resistant
- Strong welded seams prevent tearing. Available with metal or plastic eyelets for easy mounting
- We offer PVC as a banner material but urge you to look at our EnviroBanner range