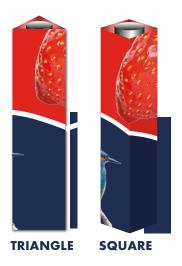

### **ONE WAY VISION**

A specialist adhesive vinyl which is printed on and applied to the exterior of a window. It has specially designed 'honeycomb' holes in it, making it 'see through' from inside, but not from the outside.

### WINDOW GRAPHICS

Our high impact Window Graphics are great for advertising your brand, products or services for your window display. They are also referred to as Window Vinyls, Window Clings or Window Stickers and can be custom cut in a variety of sizes and finishes.