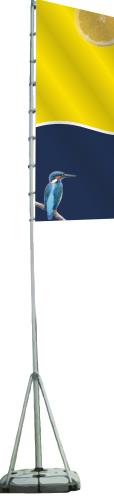

# **FLAG POLES**

We've got over 30 years' experience in providing the best quality Flag Poles in the UK. We have a range of different sizes and styles from 20m poles all the way down to 5.3m. Our systems are suitable for any events and forecourts and a full advisory and installation service is available.

High quality, robust and budget-friendly system. We install in thousands of sites every year or easy self-installation.

Rotating flag arms rotate through 360 degrees, allowing the flag to be fully displayed with or without any wind. Available with a car base plate or a ground sleeve.

# SHOWHOME WITH ROTATING ARM

The most cost-effective and robust two-piece pole system is precision-engineered and ideal for construction sites.

# FORECOURT WITH CURVED ARM

The highest quality commercial grade flag pole available on the market. Durable, robust and available with a car base plate or ground sleeve.