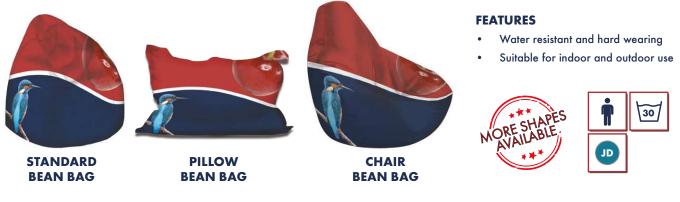

### **BEAN BAGS**

Add a unique twist to your workplace with a branded seating alternative. Perfect for terraces, cafés or events, these promotional Bean Bags will not go unnoticed. Our Bean Bags are water and flame retardant meaning they can be used both indoors and outdoors.