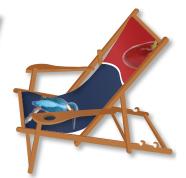

### **DECK CHAIRS & DIRECTOR CHAIRS**

Our personalised Deck Chairs and Director Chairs are perfect for exhibitions, events and promotions. Customised with your logo or branding, the fabric seating is comfortable and suitable for both outdoor and indoor use.

#### FEATURES

- The frame is manufactured from sturdy wood
- Option to have a handy drinks holder in the arm rest
- Easily folded and stored for future use

- Chair frame constructed from high quality wood
- Choose from a range of fabrics
- Portable and lightweight for repeated use