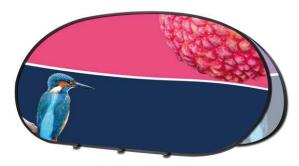

# **MEDIA WALLS**

Our Media Walls are available in four widths, all with a height of 226cm. The Pop Up Banner is lightweight with click together aluminium framework which enables a quick and easy assembly. The graphics are available in a range of different fabrics. We custom print your chosen design in full colour and we can manufacture to either fully wrap the stand around both ends or just the front.

#### **FEATURES**

- Perfect for making your brand stand out at your next exhibition or indoor event
- Media Walls are lightweight and easy to install, and also easy to store between use

- Hang graphic panels onto the Magnetic Wall
- Simple to use pop-up aluminium framework