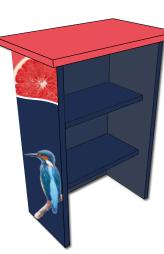

### **FABRIC COUNTERS**

Pop Up Counters are a highly effective way of advertising a brand at an exhibition or event. Our pop up reception counters are available in two different sizes, they can be assembled without tools and a have premium wooden countertop.

- Lightweight, portable counter with handy shelf
- Suitable for indoor use
- Sturdy frame with fabric graphic counter surround