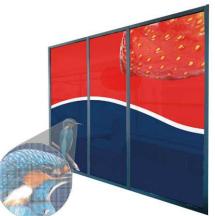

### FLEXI STRAIGHT FABRIC DISPLAY WALLS

The FLEXi Fabric Display Wall is our most popular and versatile product in our FLEXi display range, and is the perfect choice for any indoor exhibition event, or commercial space. Featuring a click-together frame, which can be put together in minutes, it's a branding essential.

- Lightweight and robust, they are also quick and easy to assemble
- Manufactured using a 32mm aluminium frame, it's designed to be used numerous times
- Vibrant, seamless graphic which slides over the pop-up wall. It is then finished with a zip underneath the frame
- Can be printed with the same image or a different one front and back