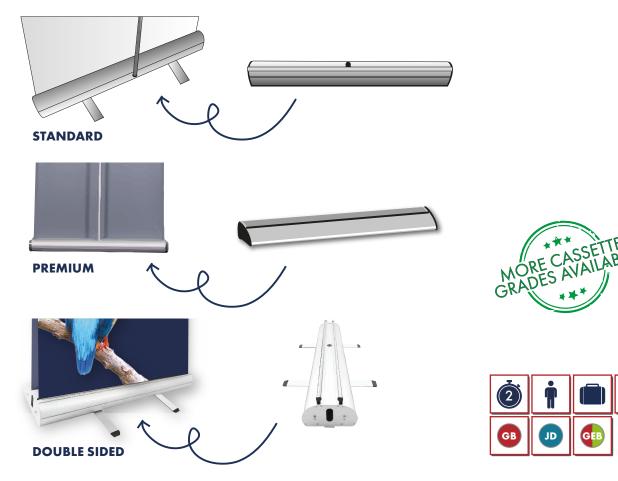

# **ROLLER BANNERS**

Roller Banners are an eye-catching, budget-friendly way to get your brand noticed. Stand out with our high quality, custom print banners that simply roll up from heavy duty, designer cartridges.

- Banner pulls up and then retracts down into cartridge for easy storage and portability
- Available single and double sided
- Provided with a carry case
- Anti-curl grey backed material ideal for placement near windows
- Choose from one of our eco-friendly material options