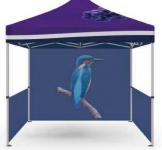

### **EVENT TENTS**

Our custom printed Event Tents are sturdy and lightweight, making them the perfect choice for outdoor events. Choose from a tent with a canopy and three side walls or without walls. They can be printed single or double sided for maximum brand exposure.

**EVENT TENT WITH - BACK & HALF WALLS** 

**EVENT TENTS - WITH WALLS** 

- High quality, suitable for repeated use
- Robust 40mm hexagonal aluminium frame
- Available with half size walls, full size walls or without walls
- Ideal for both indoor and outdoor events
- Easy to store and transport
- Dye-sublimated