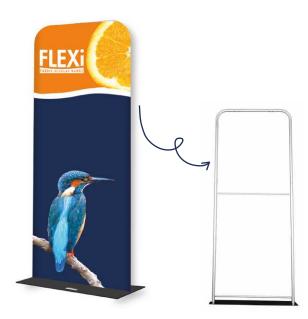

### **FLEXI LUXE BANNER STANDS**

FLEXi Luxe Fabric Banner Stands offer vibrant, custom branding. Perfect for exhibitions, retail, car showrooms or hospitality settings.

#### **FEATURES**

- Stable metal base making it ideal for a high footfall environment
- Easy to install with click-together aluminium portable frame
- Double sided for maximum brand visibility
- Vibrant dye-sublimated print on stretch fabric