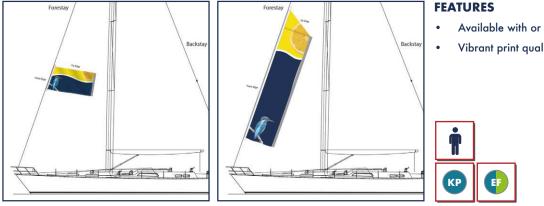

# FORESTAY FLAGS & BANNERS

Custom Forestay Sailboat Flags are an essential way of decorating your marine vessel. Forestay Banners allow boat owners to advertise special events, grand openings, sponsorships or a fun slogan you came up with for your sailboat. Our Forestay Sailboat Flags are lightweight and durable, and offer a quick way to brand your boat.

- Available with or without anti-fray netting
- Vibrant print quality to catch the eye

# **FORESTAY FLAG**

**FORESTAY BANNER** 