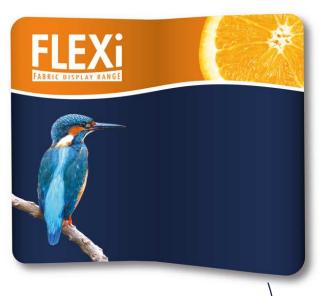

### FLEXI STRAIGHT FABRIC DISPLAY WALLS

The FLEXi Fabric Display Wall is our most popular and versatile product in our FLEXi display range, and is the perfect choice for any indoor exhibition event, or commercial space. Featuring a click-together frame, which can be put together in minutes, it's a branding essential.

- Lightweight and robust, they are also quick and easy to assemble
- Manufactured using a 32mm aluminium frame, it's designed to be used numerous times
- Vibrant, seamless graphic which slides over the pop-up wall. It is then finished with a zip underneath the frame
- Can be printed with the same image or a different one front and back