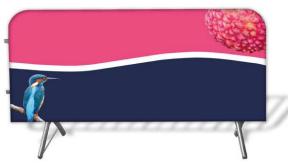

# **CAFE BARRIERS**

Our Café Barriers come complete with stainless steel posts, fixings and a printed banner in the material of your choice, providing an elegant finish. Quick and easy to assemble Café Barriers are a hardwearing and cost-effective option for maximum brand exposure.

- Choose from stainless steel or powder coated black posts
- Vibrant print printed single or double sided
- Available in 1m, 1.5m and 2m widths. Bespoke sizes are also available