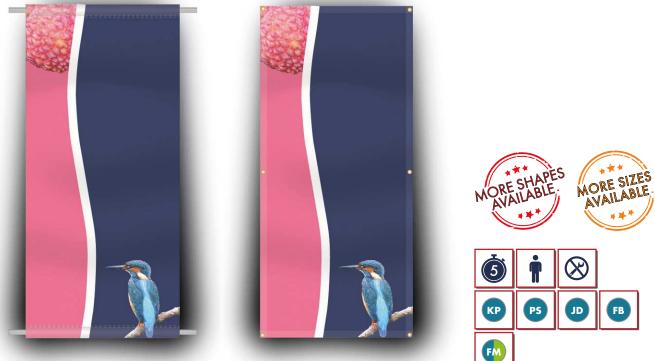

# FABRIC BANNERS

Fabric Banners are great promotional solutions for shopping centres, sports arenas, exhibitions, conferences, roadshows and much more. We specialise in custom fabric banner printing and have a wide range of materials for both indoor and outdoor use, such as Knitted Polyester, Polystretch, Jet Display and Fairlyn Mesh.

**FABRIC BANNER** WITH SLEEVES

**FABRIC BANNER** WITH EYELETS

- Use Fabric Banners to display logos, branding, messaging or a call-to-action
- Long-lasting, vibrant, dye-sublimated print .
- One of the most versatile and cost-effective promotional display tools available for placement near windows .
- Lightweight and easy to carry. Roll up and store away for future use without deterioration •