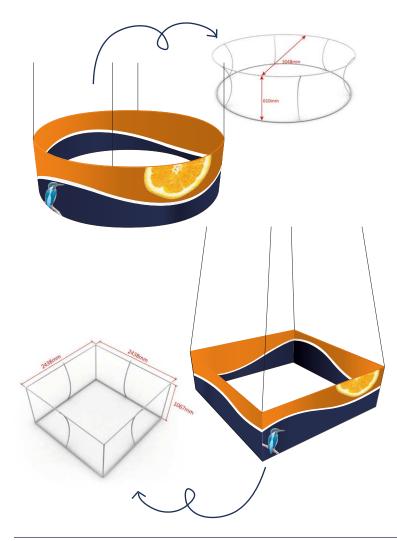

### **FLEXI SKY RINGS**

FLEXi Sky Rings are the perfect way to make your mark at exhibitions, retail outlets or office interiors. Suspended from the ceiling, your branding will remain unobscured and really catch the eye. Lightweight and durable, you can reuse over and over again.

- Choose from square, circular or a custom shape.
- The extra strong frame that can be used again and again
- Change the feel of your Sky Ring with a new graphic sleeve
- Double sided, vibrant dye-sublimated print on stretch fabric
- Standard and bespoke sizes available