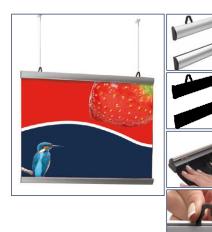

### HANGING BOARDS

Custom print Hanging Boards are perfect for retail display and are a vibrant, eye-catching promotional tool. Our Hanging Boards have a smooth, professional finish and they're lightweight, sturdy and easy to install.

#### **FEATURES**

- Available in a range of sizes
- Ideal for indoor use

#### **Aluminium Poster Hanger**

A ceiling-hung, poster gripper for displaying promotional graphics. Snap closure makes it easy to change the poster.

Aluminium bars are fitted with deck eyes for the attachment of wires to suspend your bars to a ceiling anchor point. The bars are available in a range of sizes.

Hanging bars are available in sizes of 500mm, 1000mm, 1500mm and 2000mm.

#### **Cable Hanging Kit**

Two braided cables with a fixed loop at one end (to hang from a ceiling hook) and an adjustable slide toggle with hook end at the other.

Cable hanging kit, 1.5mmØ braided cable reel and cable components such as the clamp can accommodate all needs.