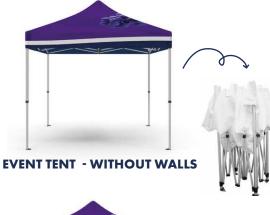

### **EVENT TENTS**

Our custom printed Event Tents are sturdy and lightweight, making them the perfect choice for outdoor events. Choose from a tent with a canopy and three side walls or without walls. They can be printed single or double sided for maximum brand exposure.

**EVENT TENT WITH - BACK & HALF WALLS** 

**EVENT TENTS - WITH WALLS** 

- High quality, suitable for repeated use
- Robust 40mm hexagonal aluminium frame
- Available with half size walls, full size walls or without walls
- Ideal for both indoor and outdoor events
- Easy to store and transport
- Dye-sublimated