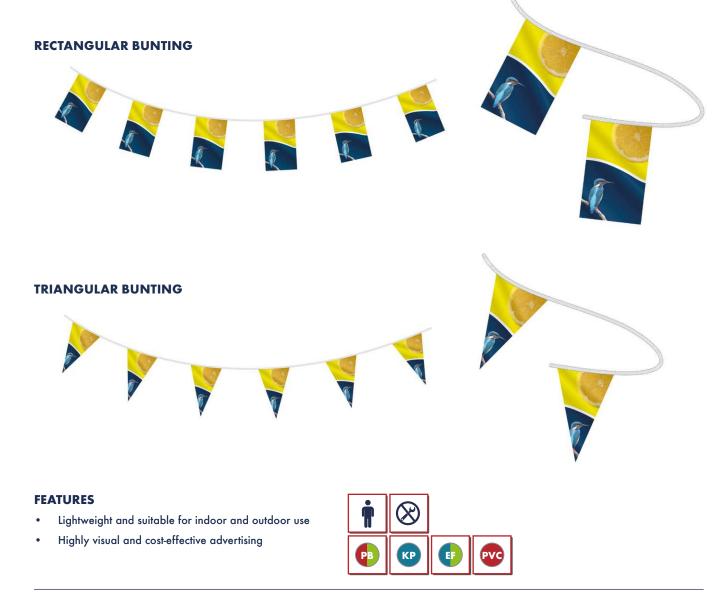

# **BUNTING**

Our Bunting is available custom cut in custom shapes and die cut in various lengths. One of our best sellers, it's a fantastic way to bring your event alive and you can choose from a range of materials. Minimum order quantities apply.