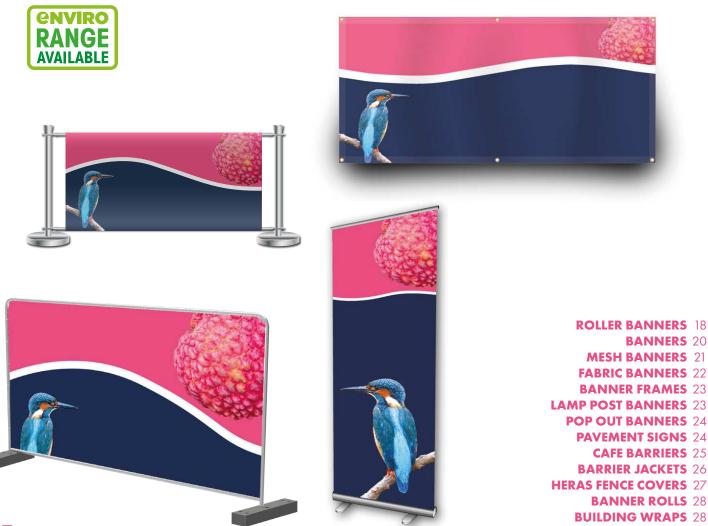

**ROLLER BANNERS** 18

**PAVEMENT SIGNS** 24 **CAFE BARRIERS** 25 **BARRIER JACKETS** 26

**BANNER ROLLS** 28

**BANNERS** 20 **MESH BANNERSFABRIC BANNERSBANNER FRAMES**

# **ROLLER BANNERS**

Roller Banners are an eye-catching, budget-friendly way to get your brand noticed. Stand out with our high quality, custom print banners that simply roll up from heavy duty, designer cartridges.

# BANNERS

Display Banners are cost-effective and long lasting branding solutions. They're easy to install and change for each new promotion. Available in a range of materials and weights, there is a solution whatever your needs. Ideal for car dealer forecourts, hospitality, retail outlets, open days, festivals and sport venues.

# **MESH DISPLAY BANNERS**

Mesh Display Banners are designed to be displayed in more exposed areas, as the tiny holes in the fabric allow the breeze to travel through. This reduces the wind load on the banner and mounting structure while the image quality from afar is still fantastic. Ideal for construction sites, sports events, festivals and branding in exposed areas.

# FABRIC BANNERS

Fabric Banners are great promotional solutions for shopping centres, sports arenas, exhibitions, conferences, roadshows and much more. We specialise in custom fabric banner printing and have a wide range of materials for both indoor and outdoor use, such as Knitted Polyester, Polystretch, Jet Display and Fairlyn Mesh.