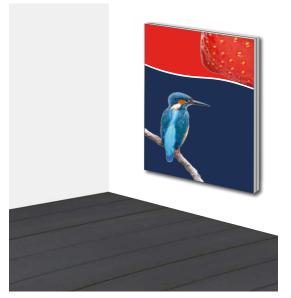

# **MEDIA WALLS**

Our Media Walls are available in four widths, all with a height of 226cm. The Pop Up Banner is lightweight with click together aluminium framework which enables a quick and easy assembly. The graphics are available in a range of different fabrics. We custom print your chosen design in full colour and we can manufacture to either fully wrap the stand around both ends or just the front.

#### **FEATURES**

- Perfect for making your brand stand out at your next exhibition or indoor event
- Media Walls are lightweight and easy to install, and also easy to store between use

- Hang graphic panels onto the Magnetic Wall
- Simple to use pop-up aluminium framework