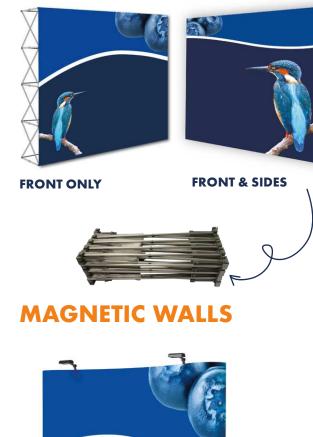

# **MEDIA WALLS**

Our Media Walls are available in four widths, all with a height of 226cm. The Pop Up Banner is lightweight with click together aluminium framework which enables a quick and easy assembly. The graphics are available in a range of different fabrics. We custom print your chosen design in full colour and we can manufacture to either fully wrap the stand around both ends or just the front.

#### **FEATURES**

- Perfect for making your brand stand out at your next exhibition or indoor event
- Media Walls are lightweight and easy to install, and also easy to store between use

- Hang graphic panels onto the Magnetic Wall
- Simple to use pop-up aluminium framework