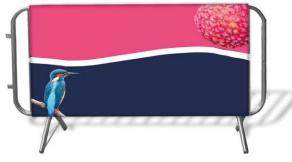

# **CAFE BARRIERS**

Our Café Barriers come complete with stainless steel posts, fixings and a printed banner in the material of your choice, providing an elegant finish. Quick and easy to assemble Café Barriers are a hardwearing and cost-effective option for maximum brand exposure.

- Choose from stainless steel or powder coated black posts
- Vibrant print printed single or double sided
- Available in 1m, 1.5m and 2m widths. Bespoke sizes are also available