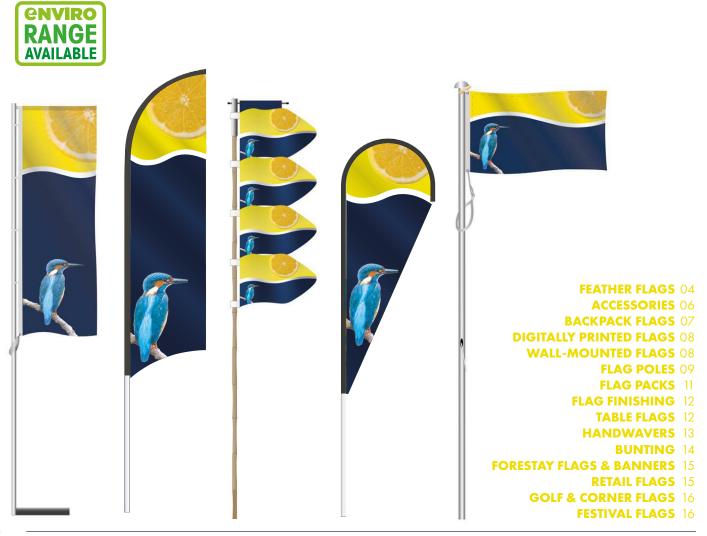

# **FLAGS & FLAG POLES**

# **AVENTOS FEATHER FLAGS**

A Feather Flag that is built to last, it is lightweight for indoor and outdoor use. Aventos Feather Flags are durable with a heavy duty elasticated sleeve, have excellent print quality and an aluminium click-together frame system, which is the strongest available on the market.

# **AVENTOS FEATHER FLAGS**