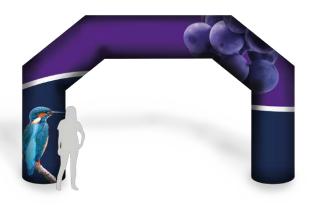

### **INFLATABLE ARCH & TOTEMS**

Inflatable Arches are a versatile advertising solution, perfect for sports races, charity events and exhibition stands. Use it for sponsorship, brand boosting or to mark a location.

#### **FEATURES**

- Vibrant dye-sublimated print
- Print on all sides of the arch
- Suitable for both indoor and outdoor use