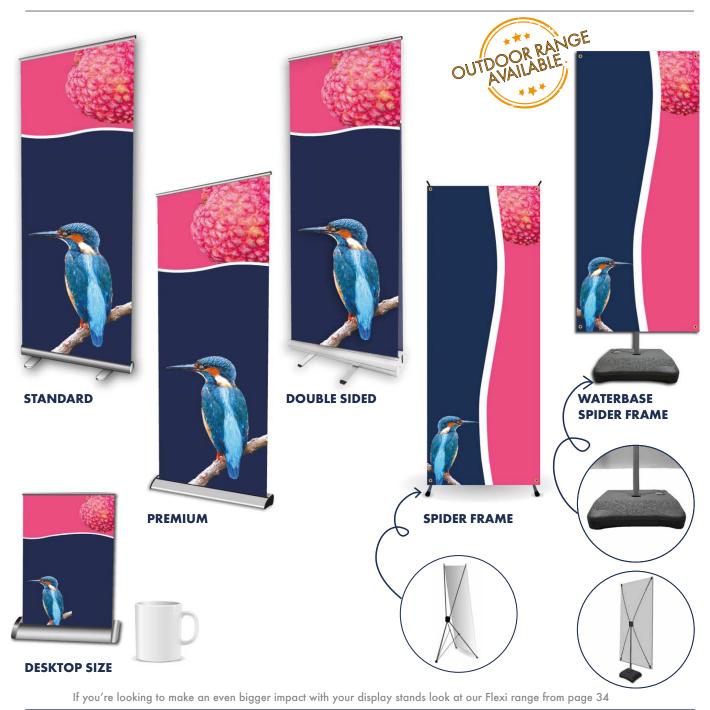

# **ROLLER BANNERS**

Roller Banners are an eye-catching, budget-friendly way to get your brand noticed. Stand out with our high quality, custom print banners that simply roll up from heavy duty, designer cartridges.

- Banner pulls up and then retracts down into cartridge for easy storage and portability
- Available single and double sided
- Provided with a carry case
- Anti-curl grey backed material ideal for placement near windows
- Choose from one of our eco-friendly material options