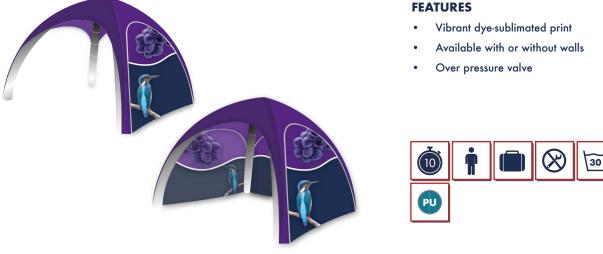

### **INFLATABLE EVENT TENTS**

A durable solution for any company wanting to have a brand presence at events. Sturdy and resilient, the Inflatable Event Tent is available in custom sizes and suitable for both indoor and outdoor occasions.