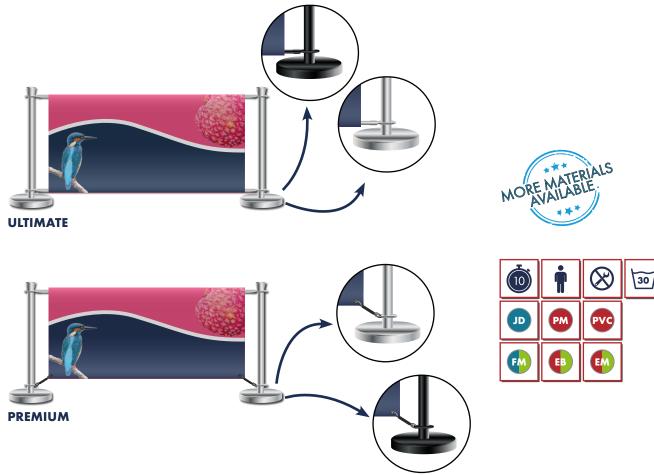

# **CAFE BARRIERS**

Our Café Barriers come complete with stainless steel posts, fixings and a printed banner in the material of your choice, providing an elegant finish. Quick and easy to assemble Café Barriers are a hardwearing and cost-effective option for maximum brand exposure.

- Choose from stainless steel or powder coated black posts
- Vibrant print printed single or double sided
- Available in 1m, 1.5m and 2m widths. Bespoke sizes are also available