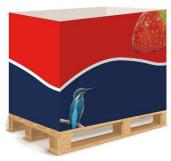

### PALLET WRAPS

Customise your pallets with our vibrant printed Pallet Wraps, perfect for displaying your branding on shop floors. Make the most of your retail space and increase your branding and promotion opportunities with this product.

Non-woven, long-lasting fabric wrap

Rigid board such as Correx surround also available

Assembled using double sided tape or hook and loop

PALLET WRAP

fastening

**FEATURES** 

•

•

•

PALLET WRAP WITH PRODUCT USABILITY

**PALLET SLEEVE** 

51