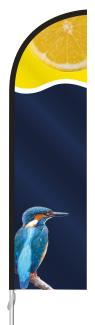

# **AVENTOS FEATHER FLAGS**

A Feather Flag that is built to last, it is lightweight for indoor and outdoor use. Aventos Feather Flags are durable with a heavy duty elasticated sleeve, have excellent print quality and an aluminium click-together frame system, which is the strongest available on the market.

# **AVENTOS FEATHER FLAGS**