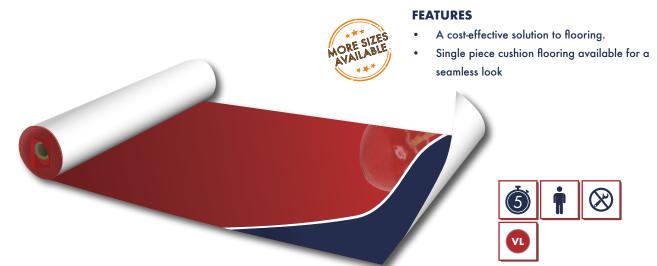

### **PROMOTIONAL CARPET & FLOOR VINYLS**

Whether you're at an exhibition, in a retail space or looking to dress a commercial interior, Carpet and Floor Vinyls are a way to elevate your look, promote your branding or reinforce messaging. Suitable for permanent or temporary use, we can custom print your design on a range of different materials to help you make an impact.