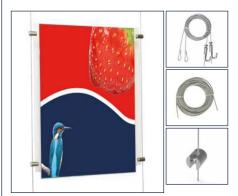

#### **Aluminium Poster Hanger**

A ceiling-hung, poster gripper for displaying promotional graphics. Snap closure makes it easy to change the poster.

Aluminium bars are fitted with deck eyes for the attachment of wires to suspend your bars to a ceiling anchor point. The bars are available in a range of sizes.

Hanging bars are available in sizes of 500mm, 1000mm, 1500mm and 2000mm.

#### **Cable Hanging Kit**

Two braided cables with a fixed loop at one end (to hang from a ceiling hook) and an adjustable slide toggle with hook end at the other.

Cable hanging kit, 1.5mmØ braided cable reel and cable components such as the clamp can accommodate all needs.