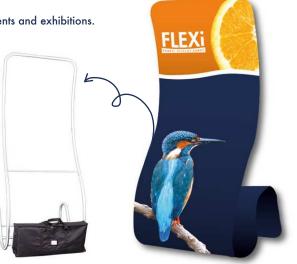

### FLEXI STRAIGHT FABRIC DISPLAY WALLS

The FLEXi Fabric Display Wall is our most popular and versatile product in our FLEXi display range, and is the perfect choice for any indoor exhibition event, or commercial space. Featuring a click-together frame, which can be put together in minutes, it's a branding essential.

- Lightweight and robust, they are also quick and easy to assemble
- Manufactured using a 32mm aluminium frame, it's designed to be used numerous times
- Vibrant, seamless graphic which slides over the pop-up wall. It is then finished with a zip underneath the frame
- Can be printed with the same image or a different one front and back