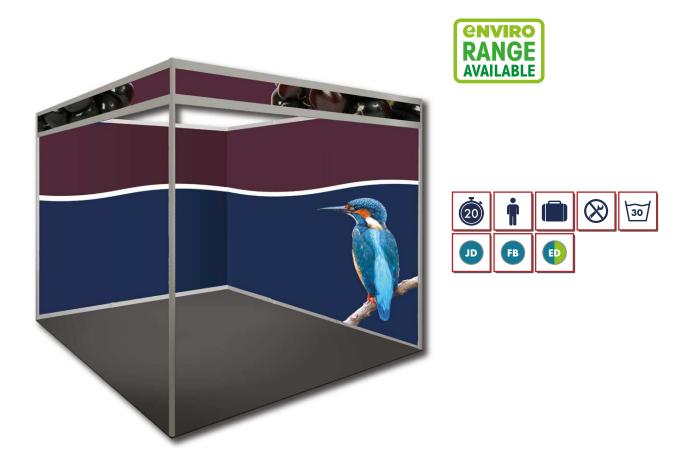

# SHELL SCHEME LININGS

Our custom printed Shell Scheme Linings are dye-sublimated on a choice of fantastic fabrics. We can manufacture in whatever size you require, making them the perfect focal point for exhibitions and events. Finished with hook and loop, the linings can be installed in minutes and just as easily packed away ready for the next event, making them a cost-effective and eye-catching addition to your branding. We can also provide rigid materials such as Foam Boards and EnviroComb.

- Available in any size you require
- Eco-friendly fabric options available in our Enviro range
- One piece or sections of fabric supplied with hook & loop for seamless inner shell