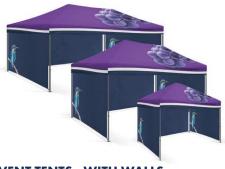

### **EVENT TENTS**

Our custom printed Event Tents are sturdy and lightweight, making them the perfect choice for outdoor events. Choose from a tent with a canopy and three side walls or without walls. They can be printed single or double sided for maximum brand exposure.

**EVENT TENT WITH - BACK & HALF WALLS** 

**EVENT TENTS - WITH WALLS** 

- High quality, suitable for repeated use
- Robust 40mm hexagonal aluminium frame
- Available with half size walls, full size walls or without walls
- Ideal for both indoor and outdoor events
- Easy to store and transport
- Dye-sublimated