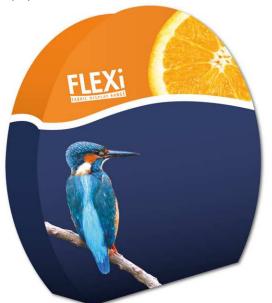

### FLEXI CURVED FABRIC DISPLAY WALLS

Make a statement with vibrant custom print display systems. Brand your space with our FLEXi Curved Fabric Display Wall, a fantastic addition to a shell scheme, retail setting or showroom display.

- Easily change your display simply purchase a new fabric graphic sock
- Hard wearing, long lasting choice that can be used time and time again
- The FLEXi Curved Fabric Display aluminium frame clicks together in a few minutes
- Can be printed with the same image or a different one front and back